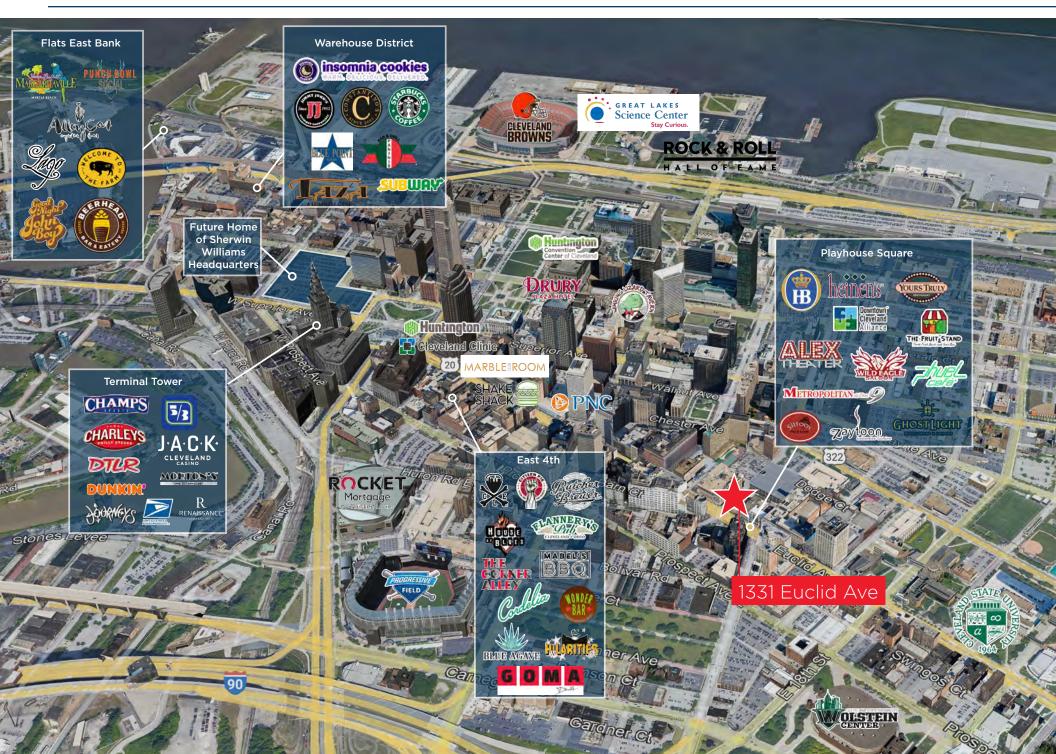

ing options available
- Possibility for exterior signage





## Availability

| Suite     | Size      | Max<br>Contiguous | Lease Rate<br>(plus electric) |
|-----------|-----------|-------------------|-------------------------------|
| Suite 500 | 10,618 SF | 25,245 SF         | \$12.00/SF                    |
| Suite 400 | 14,627 SF | 25,245 SF         | \$12.00/SF                    |
| Mezzanine | 3,813 SF  | 3,813 SF          | \$12.00/SF                    |

238,460
Population
(2023 | 5 Mile)

**34.9**Median Age
(2023 | 5 Mile)

115,418 Households (2023 | 5 Mile)

**\$61,268**Household Income (2023 | 5 Mile)

11,907
Total Businesses
(2023 | 5 Mile)

**173,356**Total Employees (2023 | 5 Mile)













# Floor Plans









Mezzanine - 3,813 SF Full Floor

## **Great Location**









### 1331 EUCLID AVE CLEVELAND, OHIO 44115

### **CONNOR REDMAN**

Vice President credman@crescorealestate.com +1 216 525 1493

ALEXANDER RUSSO, SIOR Senior Vice President arusso@crescorealestate.com +1 216 525 1495



### Cushman & Wakefield | CRESCO 6100 Rockside Woods Blvd, Suite 200 Cleveland, Ohio 44131

#### crescorealestate.com

©2024 Cushman & Wakefield. All rights reserved. The information contained in this communication is strictly confidential. This information has been obtained from sources believed to be reliable but has not been verified. NO WARRANTY OR REPRESENTATION, EXPRESS OR IMPLIED, IS MADE AS TO THE CONDITION OF THE PROPERTY (OR PROPERTIES) REFERENCED HEREIN OR AS TO THE ACCURACY OR COMPLETENESS OF THE INFORMATION CONTAINED HEREIN, AND SAME IS SUBMITTED SUBJECT