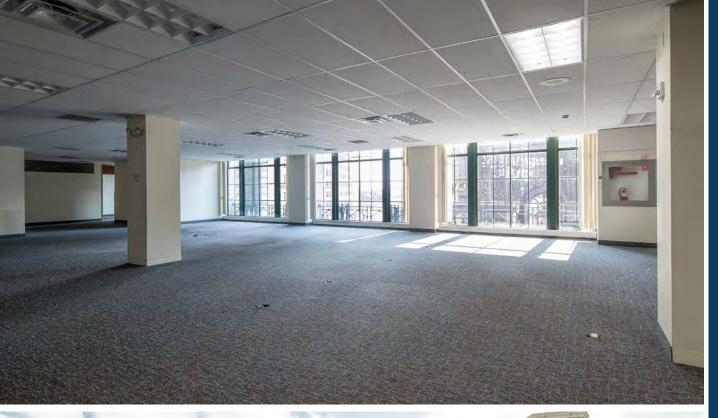

## 1331 Euclid Ave

- Shared rooftop patio lounge and conferencing facilities
- Furniture available
- Stunning views of Playhouse Square
- Floor-to-ceiling windows for abundant natural light
- Convenient parking options available
- Possibility for exterior signage