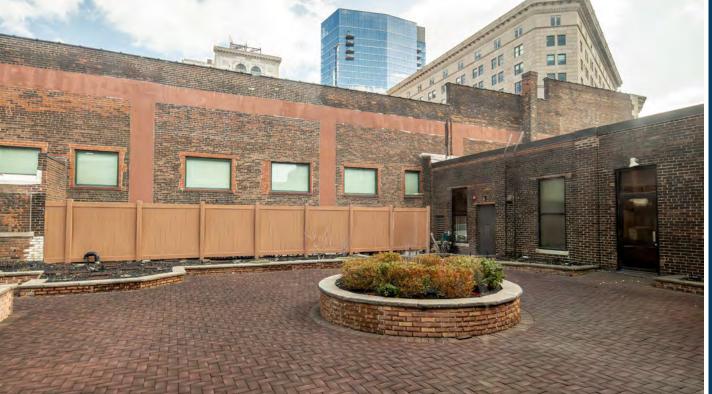

## 1331 Euclid Ave

- Shared rooftop patio lounge and conferencing facilities
- Furniture available
- Stunning views of Playhouse Square
- Floor-to-ceiling windows for abundant natural light
- Convenient parking options available
- Possibility for exterior signage