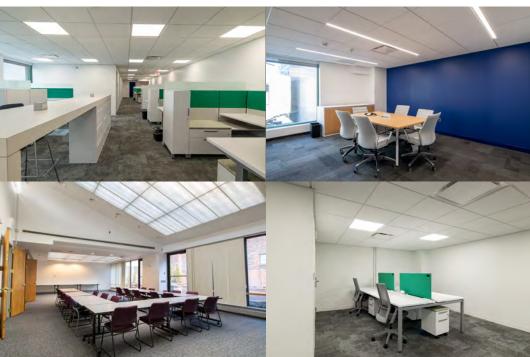

## 1331 Euclid Ave

- Shared rooftop patio lounge and conferencing facilities
- Furniture available
- Stunning views of Playhouse Square
- Floor-to-ceiling windows for abundant natural light
- Convenient parking options available
- Possibility for exterior signage





## Availability

| Suite     | Size      | Max<br>Contiguous | Lease Rate<br>(plus electric) |
|-----------|-----------|-------------------|-------------------------------|
| Suite 500 | 10,618 SF | 25,245 SF         | \$12.00/SF                    |
| Suite 400 | 14,627 SF | 25,245 SF         | \$12.00/SF                    |
| Mezzanine | 3,813 SF  | 3,813 SF          | \$12.00/SF                    |

238,460
Population
(2023 | 5 Mile)

**34.9**Median Age
(2023 | 5 Mile)

115,418 Households (2023 | 5 Mile)

**\$61,268**Household Income (2023 | 5 Mile)

11,907
Total Businesses
(2023 | 5 Mile)

**173,356**Total Employees (2023 | 5 Mile)













# Floor Plans









Mezzanine - 3,813 SF Full Floor

## **Great Location**









### 1331 EUCLID AVE CLEVELAND, OHIO 44115

### **C