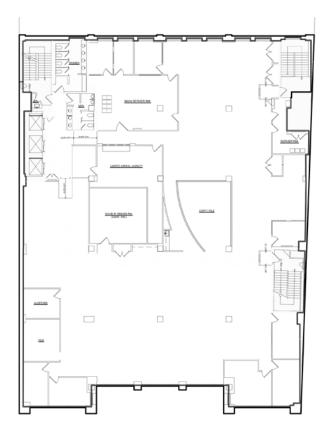

## Availability

| Suite     | Size      | Max<br>Contiguous | Lease Rate<br>(plus electric) |
|-----------|-----------|-------------------|-------------------------------|
| Suite 500 | 10,618 SF | 25,245 SF         | \$12.00/SF                    |
| Suite 400 | 14,627 SF | 25,245 SF         | \$12.00/SF                    |
| Mezzanine | 3,813 SF  | 3,813 SF          | \$12.00/SF                    |