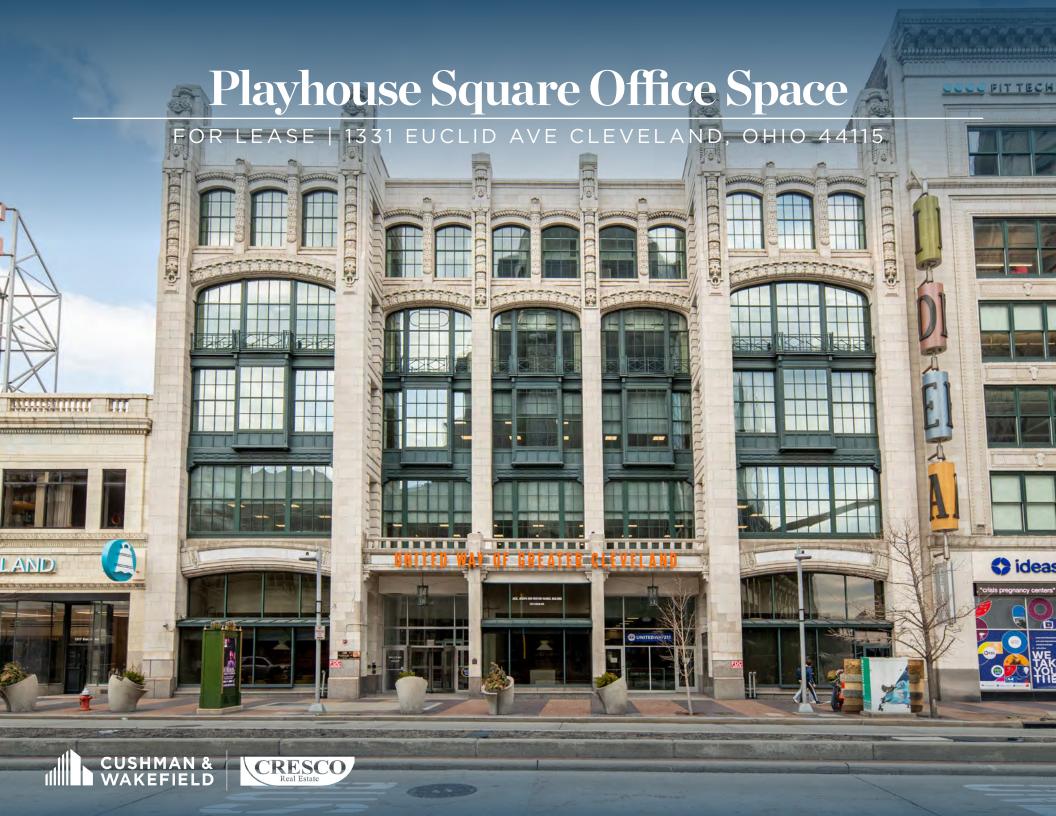

## 1331 Euclid Ave

- Shared rooftop patio lounge and conferencing facilities
- Furniture available
- Stunning views of Playhouse Square
- Floor-to-ceiling windows for abundant natural light
- Convenient parking options available
- Possibility for exterior signage