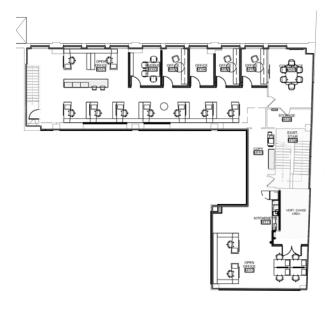

## Availability

| Suite     | Size      | Max<br>Contiguous | Lease Rate<br>(plus electric) |
|-----------|-----------|-------------------|-------------------------------|
| Suite 500 | 10,618 SF | 25,245 SF         | \$12.00/SF                    |
| Suite 400 | 14,627 SF | 25,245 SF         | \$12.00/SF                    |
| Mezzanine | 3,813 SF  | 3,813 SF          | \$12.00/SF                    |