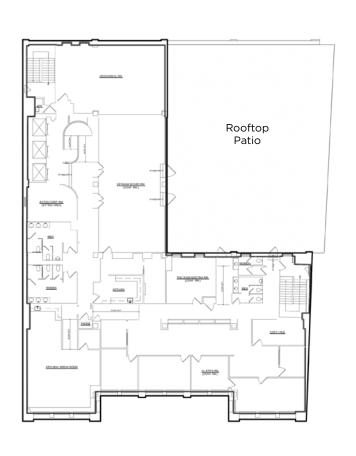

-to-ceiling windows for abundant natural light
- Convenient parking options available
- Possibility for exterior signage





## Availability

| Suite     | Size      | Max<br>Contiguous | Lease Rate<br>(plus electric) |
|-----------|-----------|-------------------|-------------------------------|
| Suite 500 | 10,618 SF | 25,245 SF         | \$12.00/SF                    |
| Suite 400 | 14,627 SF | 25,245 SF         | \$12.00/SF                    |
| Mezzanine | 3,813 SF  | 3,813 SF          | \$12.00/SF                    |

238,460
Population
(2023 | 5 Mile)

**34.9**Median Age
(2023 | 5 Mile)

115,418 Households (2023 | 5 Mile)

**\$61,268**Household Income (2023 | 5 Mile)

11,907
Total Businesses
(2023 | 5 Mile)

**173,356**Total Employees (2023 | 5 Mile)













# Floor Plans









Mezzanine - 3,813 SF Full Floor

## **Great Location**









### 1331 EUCLID AVE CLEVELAND, OHIO 44115

### **CONNOR REDMAN**

Vice President credman@crescorealestate.com +1 216 525 1493

ALEXANDER RUSSO, SIOR Senior Vice President arusso@crescorealestate.com +1 216 525 1495



### Cushman & Wakefield | CRESCO 6100 Rockside Woods Blvd, Suite 200 Cleveland, Ohio 44131

#### crescorealestate.com

©2024 Cushman & Wakefield. All rights reserved. The information contained in this communication is strictly confidential. This information has been obtained from sources believed to be reliable but has not been verified. NO WARRANTY OR REPRESENTATION, EXPRESS OR IMPLIED, IS MADE AS TO THE CONDITION OF THE PROPERTY (OR PROPERTIES) REFERENCED HEREIN OR AS TO THE ACCURACY OR COMPLETENESS OF