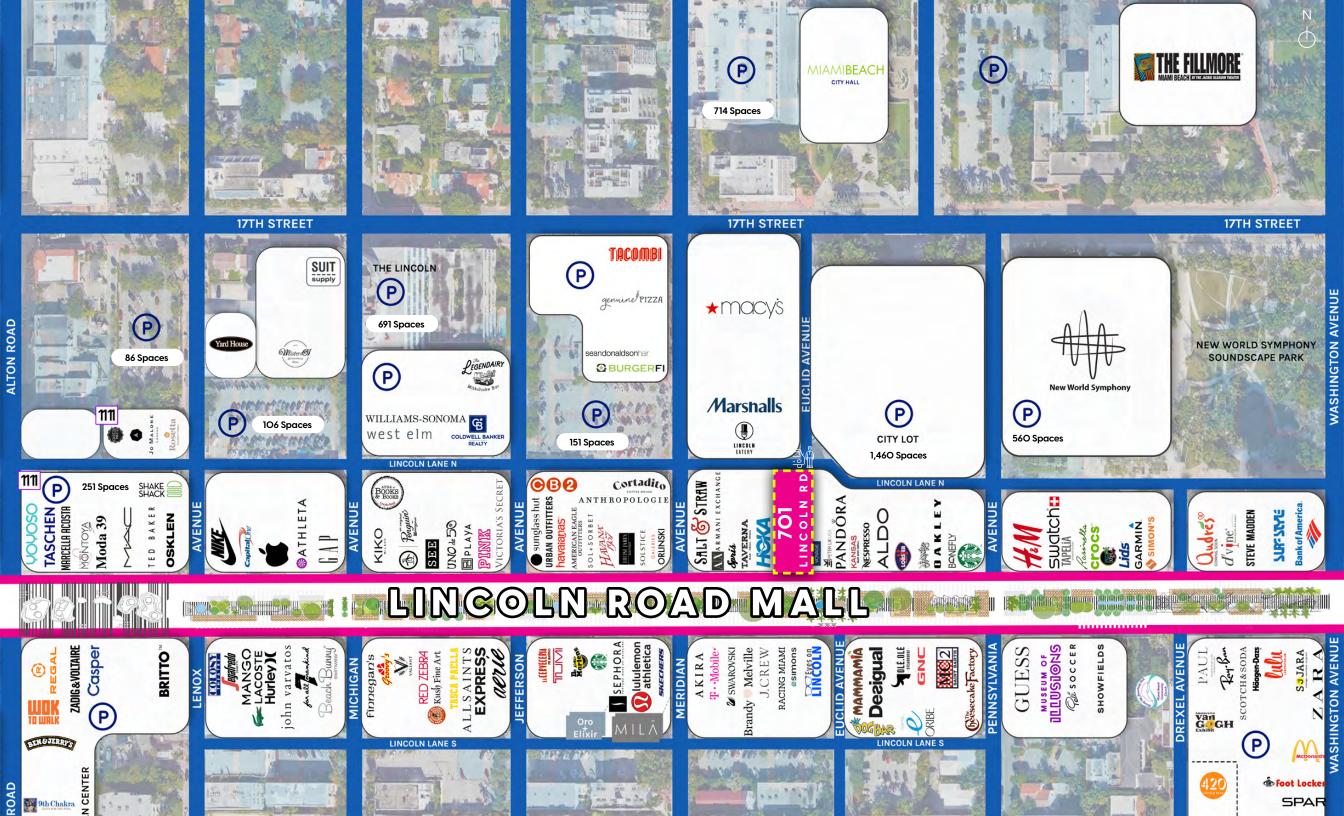

Dramatic double height space at entrance along Lincoln Road

Located at the heart of Lincoln Road at Meridian & Euclid Avenues

Adjacent to multiple City parking garages with over 2,000 spaces

Steps from the Miami Beach Convention Center and the new 800-room Convention Center Hotel opening in 2026