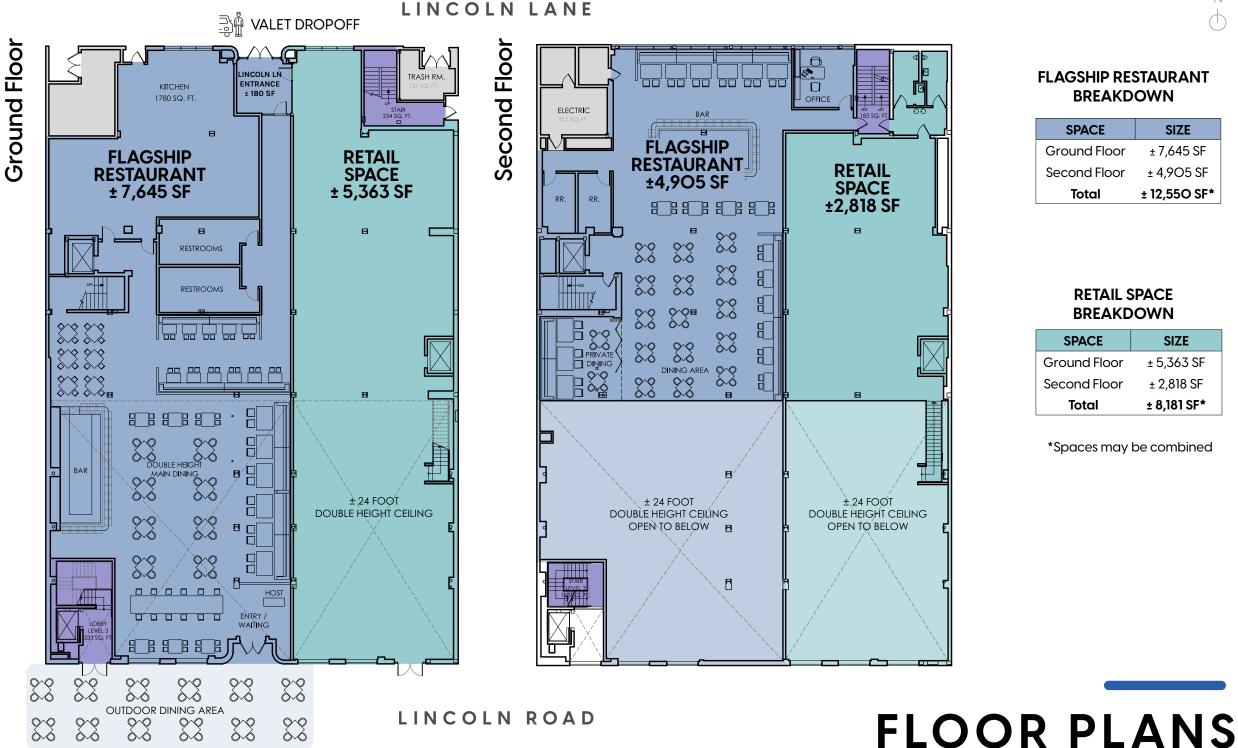

#### **FLAGSHIP RESTAURANT**

 Ground FL:
 ± 7,645 SF

 Second FL:
 ± 4,905 SF

 Total:
 ± 12,550 SF\*

 \*May be expanded to ± 40,000 SF

#### **CEILING HEIGHT**

± 24 feet

**POSSESSION** Arranged

#### **FLAGSHIP RESTAURANT BREAKDOWN**

| SPACE        | SIZE         |
|--------------|--------------|
| Ground Floor | ± 7,645 SF   |
| Second Floor | ± 4,905 SF   |
| Total        | ± 12,550 SF* |

#### **RETAIL SPACE BREAKDOWN**

| SPACE        | SIZE        |
|--------------|-------------|
| Ground Floor | ± 5,363 SF  |
| Second Floor | ± 2,818 SF  |
| Total        | ± 8,181 SF* |

\*Spaces may be combined