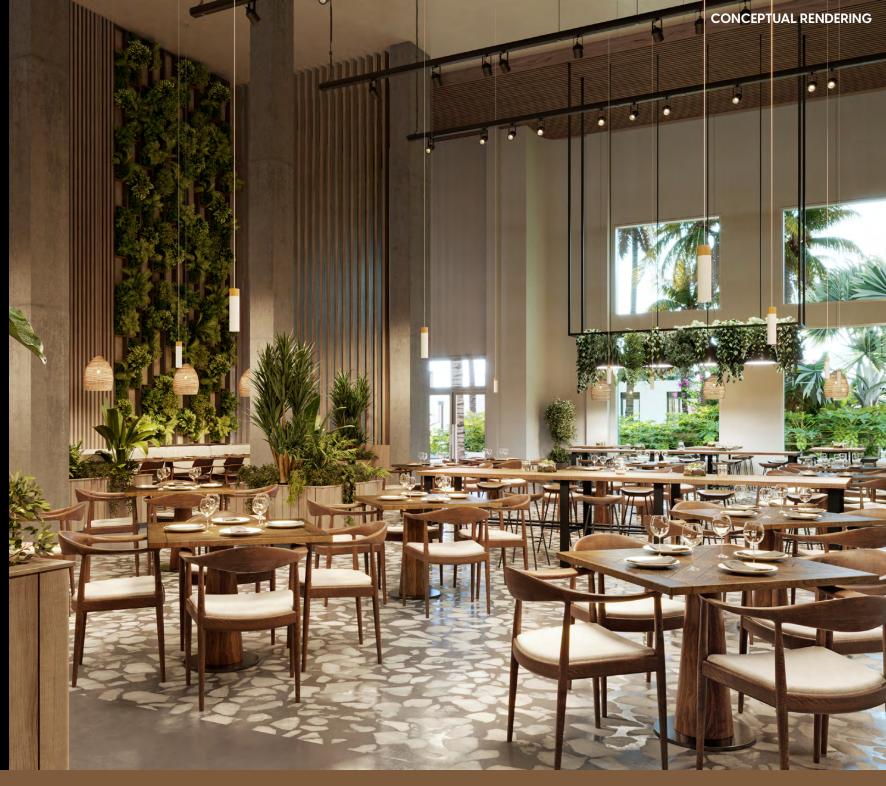

#### **CEILING HEIGHT**

± 24 feet

**POSSESSION** Arranged

# **SPACE HIGHLIGHTS**

Landmark Lincoln Road building reimagined to incorporate a flagship restaurant ± 12,550 SF unique F&B
 space + tremendous
 outdoor dining
 opportunity on Lincoln Rd

Valet drop-off with private entry along Lincoln Lane

Dramatic double height space at entrance along Lincoln Road

Located at the heart of Lincoln Road at Meridian & Euclid Avenues

Adjacent to multiple City parking garages with over 2,000 spaces

Steps from the Miami Beach Convention Center and the new 800-room Convention Center Hotel opening in 2026