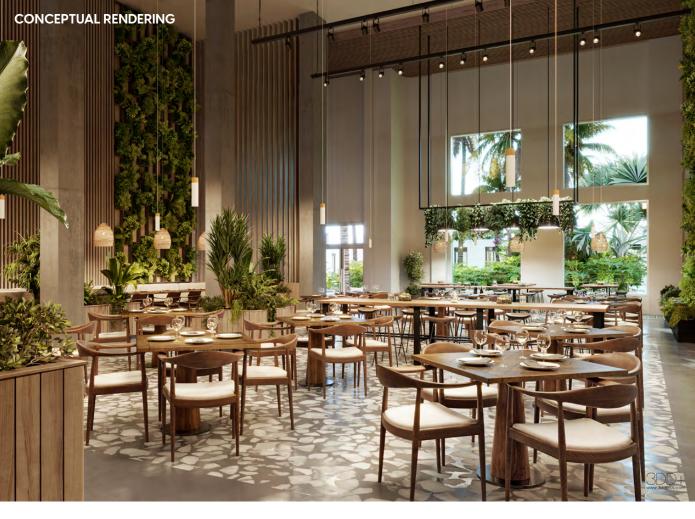

# Create your own vision! RESTAURANT SPACE PROGRAMMED FOR ± 350 SEATS

**CONCEPTUAL RENDERING** 

## DRAMATIC DOUBLE HEIGHT SPACE WITH ±24' CEILINGS

.

CONCEPTUAL RENDERING