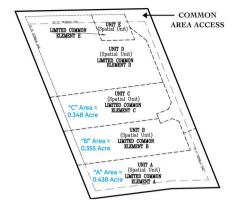

## Kula Lots A, B, C • CPR VACANT LAND

Lovely Ocean & West Maui Mountain Views ~ Useable Gently Sloping Lots Lot A: 0.438 Acre \$498.000 Lot B: 0.355 Acre \$488.000 Lot C: 0.348 Acre \$488.000

View High-Resolution Photos, Site Map, & Details At: www.KulaLots.info

BUILD YOUR MAUI HOME HERE! New Developer Offering! Three CPR'd Spatial Units are currently being offered for sale: Lot A = 0.438 Acre / Lot B = 0.355 Acre / Lot C = 0.348 Acre. These are Lovely, All Useable, Gently Sloping Lots "Makai" (oceanside) of the Kula Hwy, above Pukalani. Plenty of Room to Build Your Home with lots of space for a wonderful yard, garden, open space, etc. This property is conveniently located to Shopping, Maui's most revered Educational Institutions, and the finest UpCountry Maui has to offer. The property also offers nice Central Maui, Kahului Harbor, and West Maui Mountain Views, with lots of Sunshine, plenty of Fresh Air, and just enough Moisture to make this what many consider to be an Ideal Living Climate and Elevation. At night the Stars Abound, as do the Twinkling Lights of Central Maui. The Airport and Costco are approx. 15 minutes away. the Hospital a mere 20 minutes away, Makawao Town approx. 5 minutes away, and not too far to Paia, Beaches and World Class Surf. Grasp this wonderful opportunity to own your Piece of UpCountry Maui, and begin the Next Chapter of your Life today! MLS# 403134 (Lot A) / MLS# 403135 (Lot B) / MLS# 403136 (Lot C). ww.KulaLots.info

Kula Hwy (Top Of This Site Map) Leads To The Shared Entry.

All Useable Land Area & Mostly Cleared.

Lot B = 0.355 (Currently Listed At: \$488,000)
See More Photos In MLS# 403135 & www.Kulal.ots.info

Plenty Of Trees On The Property Including Jacaranda Trees.

Entry to Lot B and C

Lot A = 0.438 Acre (Currently Listed At: 498,000)
See More Photos In MLS# 403134 & www.KulaLots.info

Lot C = 0.348 Acre (Currently Listed At: \$488,000)
See More Photos In MLS# 403136 & www.KulaLots.info