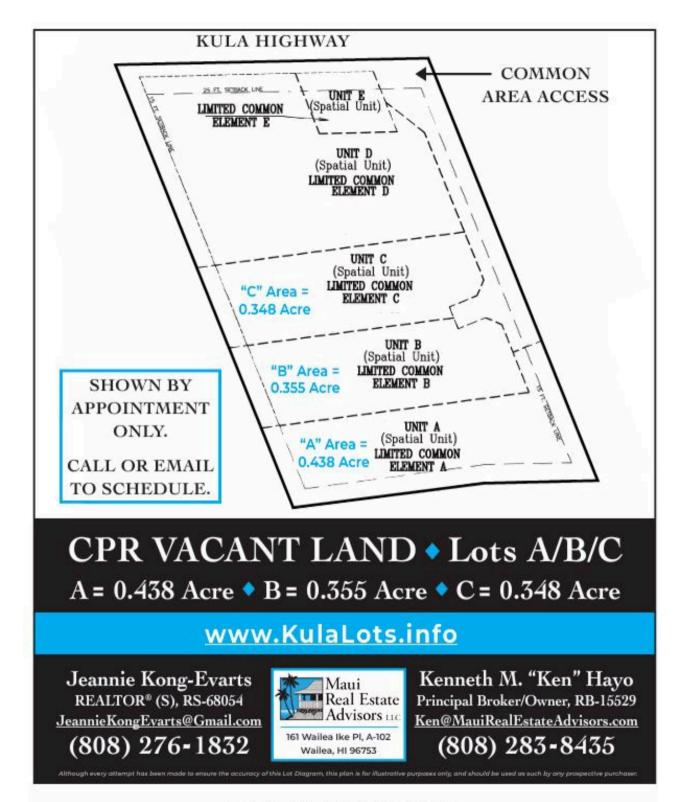

## Kula Lots A, B, C • CPR VACANT LAND

Lovely Ocean & West Maui Mountain Views ~ Useable Gently Sloping Lots Lot A: 0.438 Acre \$498.000 Lot B: 0.355 Acre \$488.000 Lot C: 0.348 Acre \$488.000

View High-Resolution Photos, Site Map, & Details At: www.KulaLots.info

BUILD YOUR MAUI HOME HERE! New Developer Offering! Three CPR'd Spatial Units are currently being offered for sale: Lot A = 0.438 Acre / Lot B = 0.355 Acre / Lot C = 0.348 Acre. These are Lovely, All Useable, Gently Sloping Lots "Makai" (oceanside) of the Kula Hwy, above Pukalani. Plenty of Room to Build Your Home with lots of space for a wonderful yard, garden, open space, etc. This property is conveniently located to Shopping, Maui's most revered Educational Institutions, and the finest UpCountry Maui has to offer. The property also offers nice Central Maui, Kahului Harbor, and West Maui Mountain Views, with lots of Sunshine, plenty of Fresh Air, and just enough Moisture to make this what many consider to be an Ideal Living Climate and Elevation. At night the Stars Abound, as do the Twinkling Lights of Central Maui. The Airport and Costco are approx. 15 minutes away. the Hospital a mere 20 minutes away, Makawao Town approx. 5 minutes away, and not too far to Paia, Beaches and World Class Surf. Grasp this wonderful opportunity to own your Piece of UpCountry Maui, and begin the Next Chapter of your Life today! MLS# 403134 (Lot A) / MLS# 403135 (Lot B) / MLS# 403136 (Lot C). ww.KulaLots.info

Kula Hwy (Top Of This Site Map) Leads To The Shared Entry.

All Useable Land Area & Mostly Cleared.

Lot B = 0.355 (Currently Listed At: \$488,000)
See More Photos In MLS# 403135 & www.Kulal.ots.info

Plenty Of Trees On The Property Including Jacaranda Trees.

Entry to Lot B and C

Lot A = 0.438 Acre (Currently Listed At: 498,000)
See More Photos In MLS# 403134 & www.KulaLots.info

Lot C = 0.348 Acre (Currently Listed At: \$488,000)
See More Photos In MLS# 403136 & www.KulaLots.info