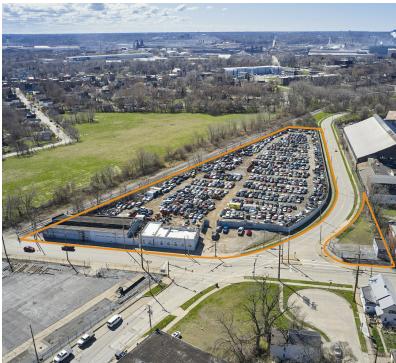

#### **PROPERTY OVERVIEW**

Established Auto Recycling Property and Business For Sale! Two buildings totaling 9702 sf on 5.30 acres. Sale includes over \$200,000 worth of cars, parts, a tow motor, a work truck and a very successful website. Owner sells parts all over the country! Commercial corner lot with good frontage on both E 65th Street and Bessemer Ave. This parcel also includes a small section across Bessemer Ave which has a gray building and a fenced car lot. Profitable and turnkey business! Proof of funds required to view property and financials.