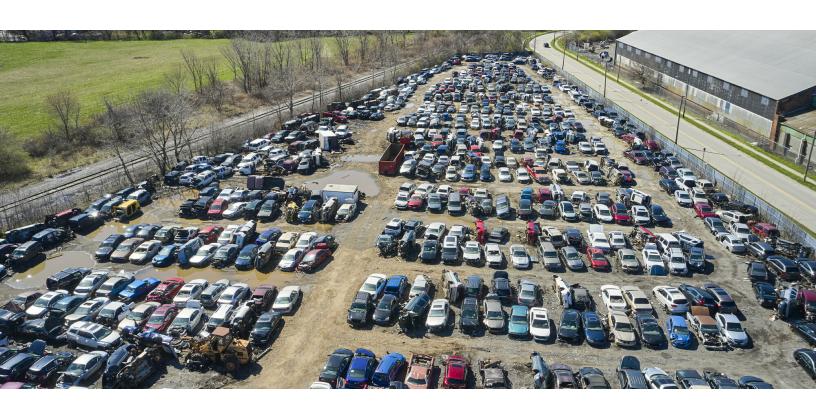

#### **PROPERTY OVERVIEW**

Established Auto Recycling Property and Business For Sale! Two buildings totaling 9702 sf on 5.30 acres. Sale includes over \$200,000 worth of cars, parts, a tow motor, a work truck and a very successful website. Owner sells parts all over the country! Commercial corner lot with good frontage on both E 65th Street and Bessemer Ave. This parcel also includes a small section across Bessemer Ave which has a gray building and a fenced car lot. Profitable and turnkey business! Proof of funds required to view property and financials.