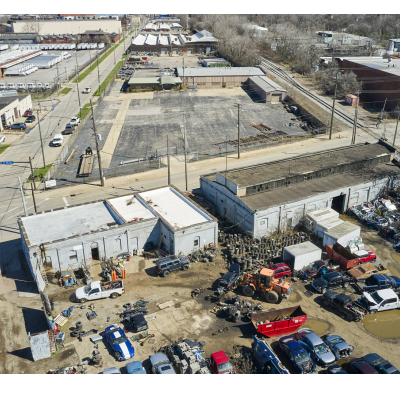

#### **PROPERTY OVERVIEW**

Established Auto Recycling Property and Business For Sale! Two buildings totaling 9702 sf on 5.30 acres. Sale includes over \$200,000 worth of cars, parts, a tow motor, a work truck and a very successful website. Owner sells parts all over the country! Commercial corner lot with good frontage on both E 65th Street and Bessemer Ave. This parcel also includes a small section across Bessemer Ave which has a gray building and a fenced car lot. Profitable and turnkey business! Proof of funds required to view property and financials.