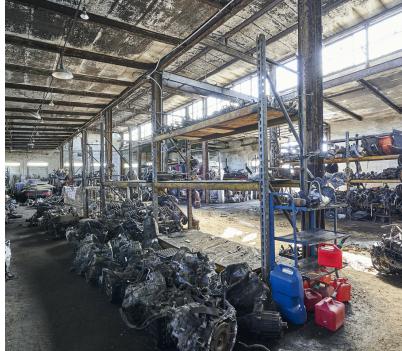

#### **PROPERTY OVERVIEW**

Established Auto Recycling Property and Business For Sale! Two buildings totaling 9702 sf on 5.30 acres. Sale includes over \$200,000 worth of cars, parts, a tow motor, a work truck and a very successful website. Owner sells parts all over the country! Commercial corner lot with good frontage on both E 65th Street and Bessemer Ave. This parcel also includes a small section across Bessemer Ave which has a gray building and a fenced car lot. Profitable and turnkey business! Proof of funds required to view property and financials.