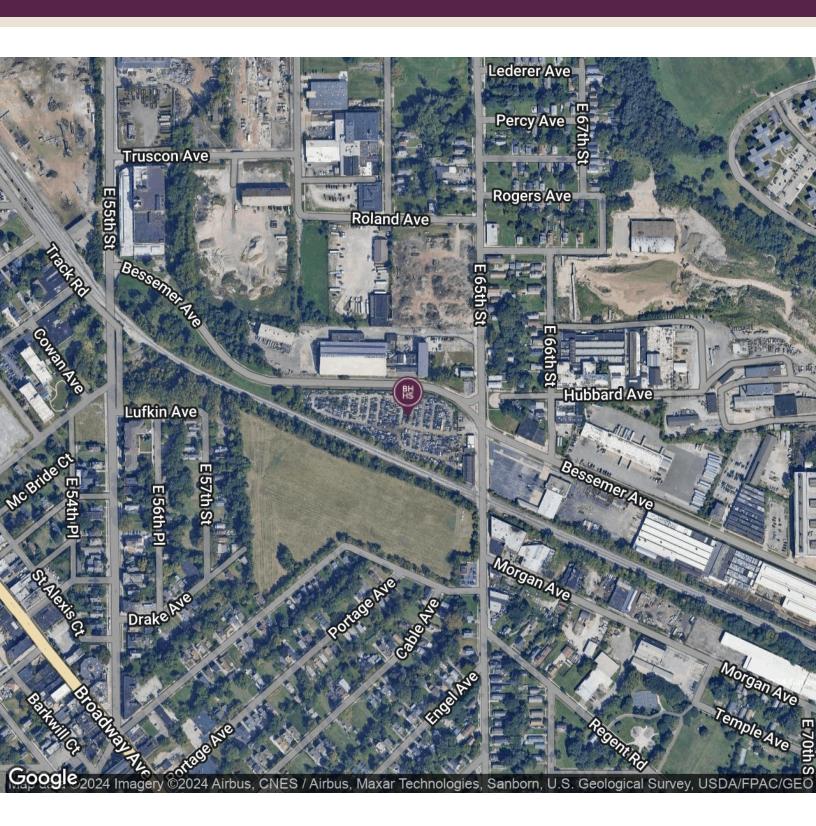

#### **PROPERTY OVERVIEW**

Established Auto Recycling Property and Business For Sale! Two buildings totaling 9702 sf on 5.30 acres. Sale includes over \$200,000 worth of cars, parts, a tow motor, a work truck and a very successful website. Owner sells parts all over the country! Commercial corner lot with good frontage on both E 65th Street and Bessemer Ave. This parcel also includes a small section across Bessemer Ave which has a gray building and a fenced car lot. Profitable and turnkey business! Proof of funds required to view property and financials.

### 3210 EAST 65TH STREET

Cleveland, OH 44127

For More Information: