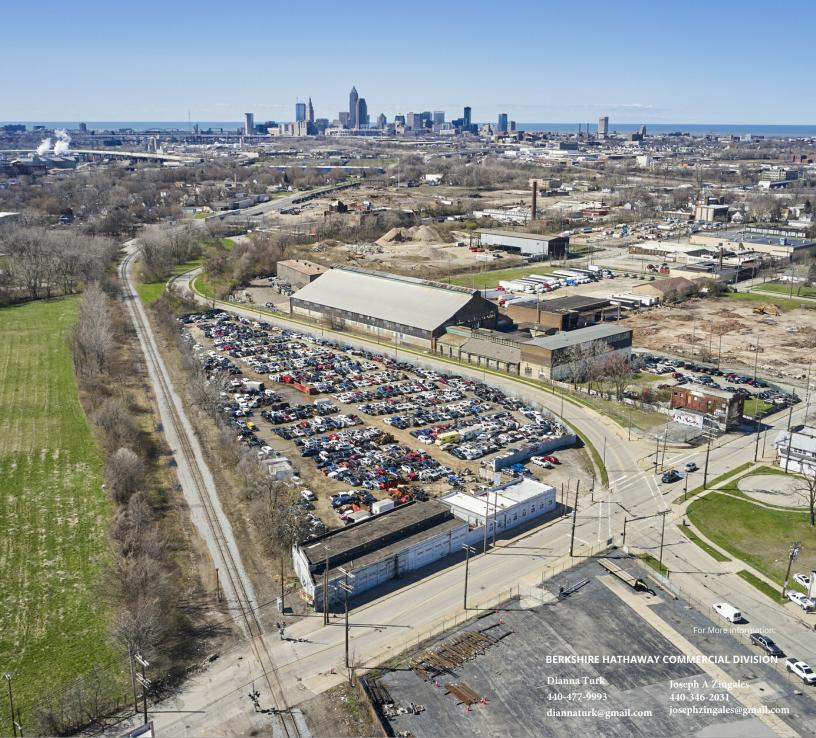

#### **PROPERTY OVERVIEW**

Established Auto Recycling Property and Business For Sale! Two buildings totaling 9702 sf on 5.30 acres. Sale includes over \$200,000 worth of cars, parts, a tow motor, a work truck and a very successful website. Owner sells parts all over the country! Commercial corner lot with good frontage on both E 65th Street and Bessemer Ave. This parcel also includes a small section across Bessemer Ave which has a gray building and a fenced car lot. Profitable and turnkey business! Proof of funds required to view property and financials.

#### BERKSHIRE HATHAWAY COMMERCIAL DIVISION

Dianna Turk 440-477-9993

Joseph A Zingales 440-346-2031

diannaturk@gmail.com josephzingales@gmail.com