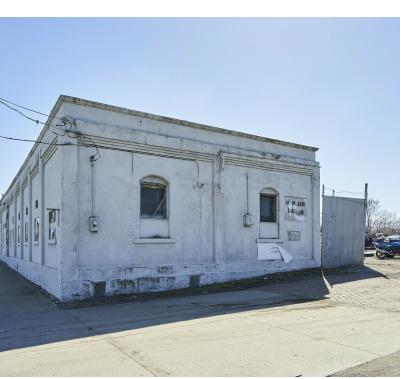

#### **PROPERTY OVERVIEW**

Established Auto Recycling Property and Business For Sale! Two buildings totaling 9702 sf on 5.30 acres. Sale includes over \$200,000 worth of cars, parts, a tow motor, a work truck and a very successful website. Owner sells parts all over the country! Commercial corner lot with good frontage on both E 65th Street and Bessemer Ave. This parcel also includes a small section across Bessemer Ave which has a gray building and a fenced car lot. Profitable and turnkey business! Proof of funds required to view property and financials.