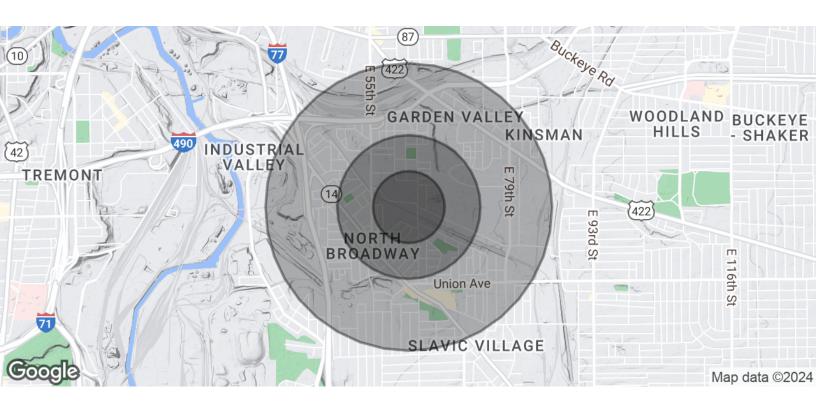

## 3210 EAST 65TH STREET Cleveland, OH 44127

| POPULATION           | 0.25 MILES | 0.5 MILES | 1 MILE   |
|----------------------|------------|-----------|----------|
| Total Population     | 657        | 2,757     | 10,059   |
| Average Age          | 31.4       | 29.9      | 31.1     |
| Average Age (Male)   | 36.1       | 33.9      | 32.3     |
| Average Age (Female) | 28.7       | 28.3      | 31.6     |
| HOUSEHOLDS & INCOME  | 0.25 MILES | 0.5 MILES | 1 MILE   |
| Total Households     | 362        | 1,473     | 5,168    |
| # of Persons per HH  | 1.8        | 1.9       | 1.9      |
| Average HH Income    | \$20,908   | \$20,730  | \$23,947 |
| Average House Value  | \$34,696   | \$30,201  | \$36,888 |

<sup>\*</sup> Demographic data derived from 2020 ACS - US Census

For More Information: