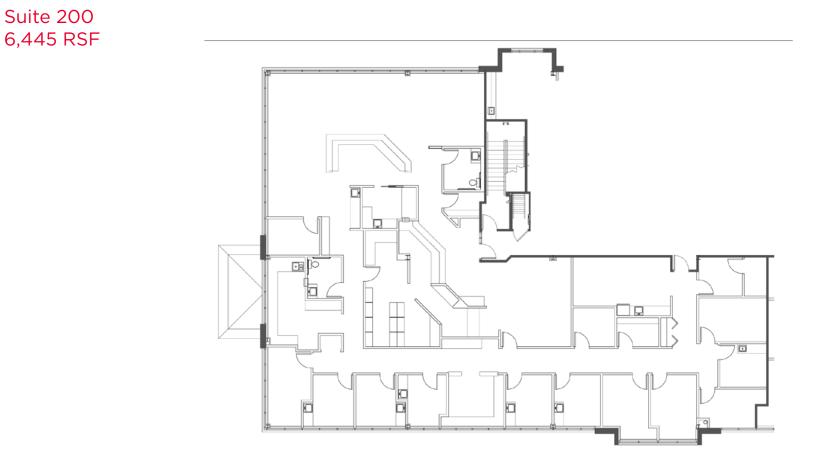

#### Space Available

\*Contiguous

| Suite Number | Square Footage | Available |
|--------------|----------------|-----------|
| *200         | 6,445          | Now       |
| <u>*215</u>  | 1,697          | 180 days  |
| *225         | 1,433          | Now       |
| *230         | 2,753          | Now       |
| *200/215/225 | 10,454         | 180 days  |
| 245          | 3,432          | Now       |
| 251          | 582            | 8/1/19    |