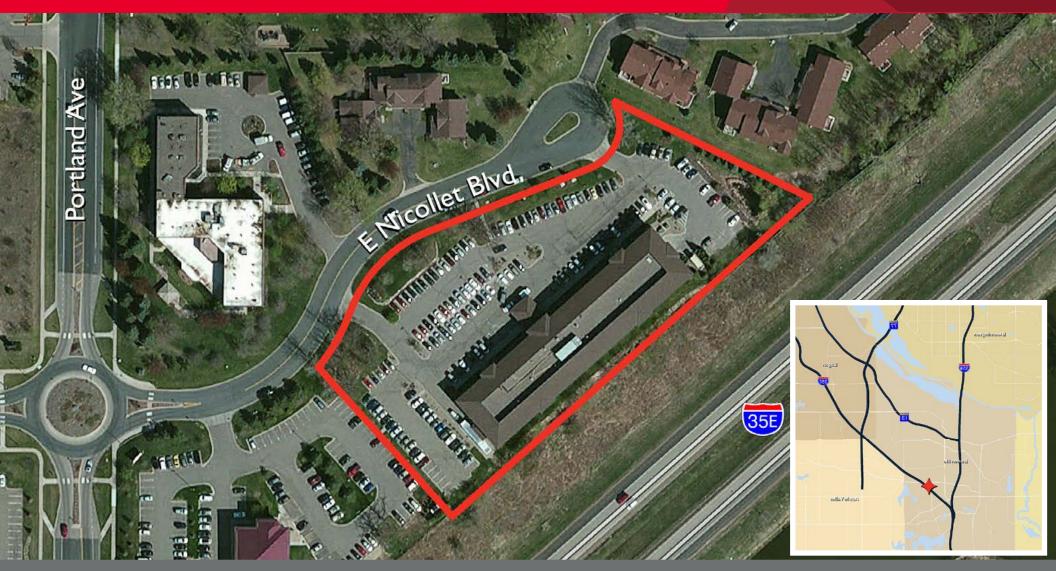

## CUSHMAN & WAKEFIELD

675 Nicollet Blvd. E., Burnsville, MN

#### **Property Highlights**

- Class A Medical Office Space
- Easy access from I-35W and I-35E
- Just blocks from the Fairview Ridges Campus
- Underground parking garage
- Climate controlled document storage
- Attractive common area with planter garden and fountain
- Two-story atrium and skylight
- ADA compliant restrooms