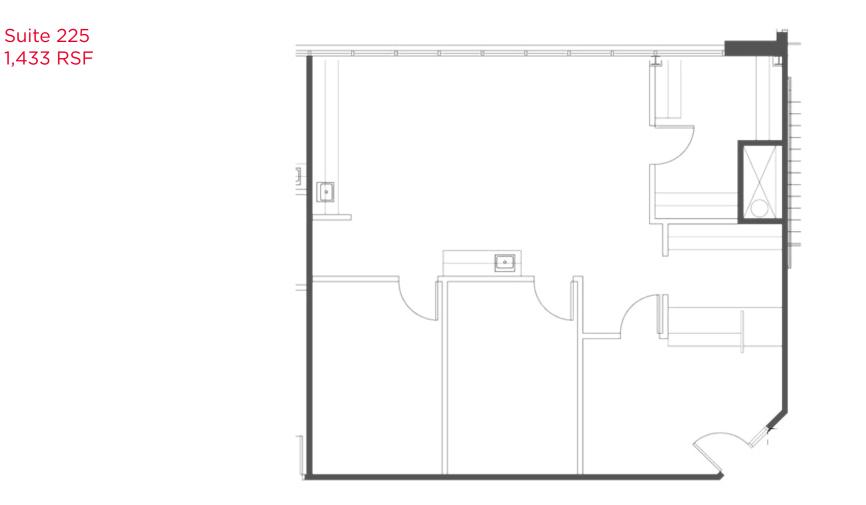

#### Space Available

\*Contiguous

| Suite Number | Square Footage | Available |
|--------------|----------------|-----------|
| *200         | 6,445          | Now       |
| <u>*215</u>  | 1,697          | 180 days  |
| *225         | 1,433          | Now       |
| *230         | 2,753          | Now       |
| *200/215/225 | 10,454         | 180 days  |
| 245          | 3,432          | Now       |
| 251          | 582            | 8/1/19    |