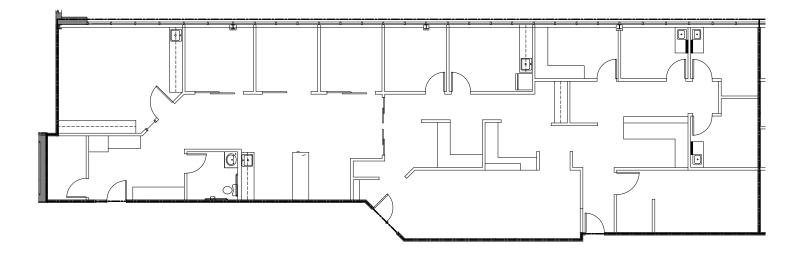

#### Space Available

\*Contiguous

| Suite Number | Square Footage | Available |
|--------------|----------------|-----------|
| *200         | 6,445          | Now       |
| <u>*215</u>  | 1,697          | 180 days  |
| *225         | 1,433          | Now       |
| *230         | 2,753          | Now       |
| *200/215/225 | 10,454         | 180 days  |
| 245          | 3,432          | Now       |
| 251          | 582            | 8/1/19    |