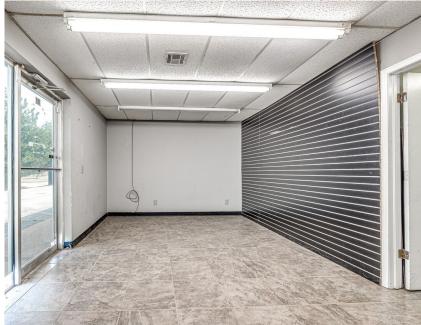

### **PROPERTY OVERVIEW**

This a mixed-use office and warehouse facility located off I-35 and SE Grand Blvd. providing excellent access to all areas of Oklahoma City. Grand Plaza Business Park stands out with its concrete tilt-up walls. The facility is equipped with overhead garage doors, bathrooms, and a variety of office layouts to cater to your unique needs.

Building 1125 offers 10'x10' garage doors, providing easy access for your operational needs. The 11.2' ceiling height adds an extra layer of flexibility to accommodate various business activities

Building 1141 boasts 10'x12' garage doors and 13.6' ceiling height. This spacious environment is perfect for businesses that require ample vertical space, offering endless possibilities for storage, manufacturing, and more.

Stay comfortable year-round with heated warehouse spaces, ensuring that your operations run smoothly regardless of the weather. Choose from a variety of office layouts, allowing you to tailor the space to suit your business.