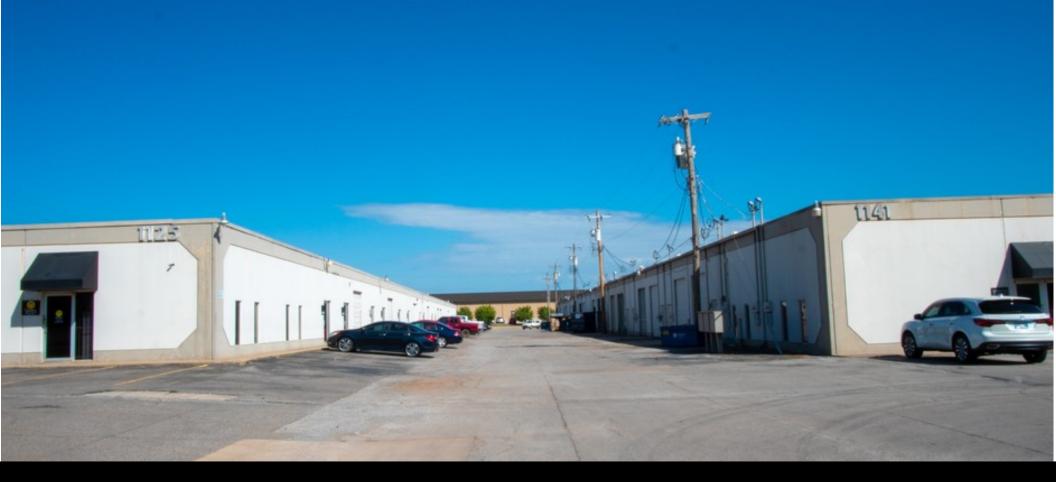

## 1125 & 1141 SE Grand Blvd., Oklahoma City, Oklahoma 73129

7501 Broadway Extension Oklahoma City, OK 73116

Presented By:

### **PROPERTY OVERVIEW**

This a mixed-use office and warehouse facility located off I-35 and SE Grand Blvd. providing excellent access to all areas of Oklahoma City. Grand Plaza Business Park stands out with its concrete tilt-up walls. The facility is equipped with overhead garage doors, bathrooms, and a variety of office layouts to cater to your unique needs.

Building 1125 offers 10'x10' garage doors, providing easy access for your operational needs. The 11.2' ceiling height adds an extra layer of flexibility to accommodate various business activities

Building 1141 boasts 10'x12' garage doors and 13.6' ceiling height. This spacious environment is perfect for businesses that require ample vertical space, offering endless possibilities for storage, manufacturing, and more.