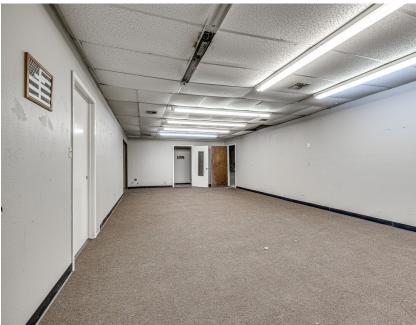

### **PROPERTY OVERVIEW**

This a mixed-use office and warehouse facility located off I-35 and SE Grand Blvd. providing excellent access to all areas of Oklahoma City. Grand Plaza Business Park stands out with its concrete tilt-up walls. The facility is equipped with overhead garage doors, bathrooms, and a variety of office layouts to cater to your unique needs.

Stay comfortable year-round with heated warehouse spaces, ensuring that your operations run smoothly regardless of the weather. Choose from a variety of office layouts, allowing you to tailor the space to suit your business.