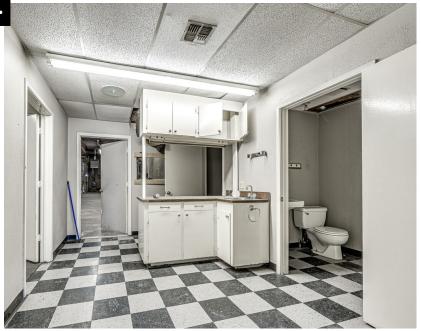

### **PROPERTY OVERVIEW**

This a mixed-use office and warehouse facility located off I-35 and SE Grand Blvd. providing excellent access to all areas of Oklahoma City. Grand Plaza Business Park stands out with its concrete tilt-up walls. The facility is equipped with overhead garage doors, bathrooms, and a variety of office layouts to cater to your unique needs.

Stay comfortable year-round with heated warehouse spaces, ensuring that your operations run smoothly regardless of the weather. Choose from a variety of office layouts, allowing you to tailor the space to suit your business.