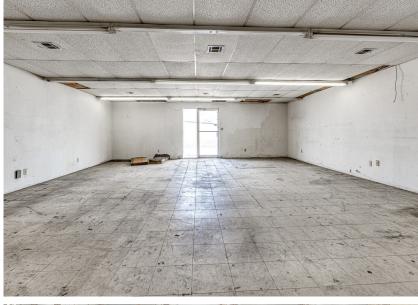

Stay comfortable year-round with heated warehouse spaces, ensuring that your operations run smoothly regardless of the weather. Choose from a variety of office layouts, allowing you to tailor the space to suit your business.