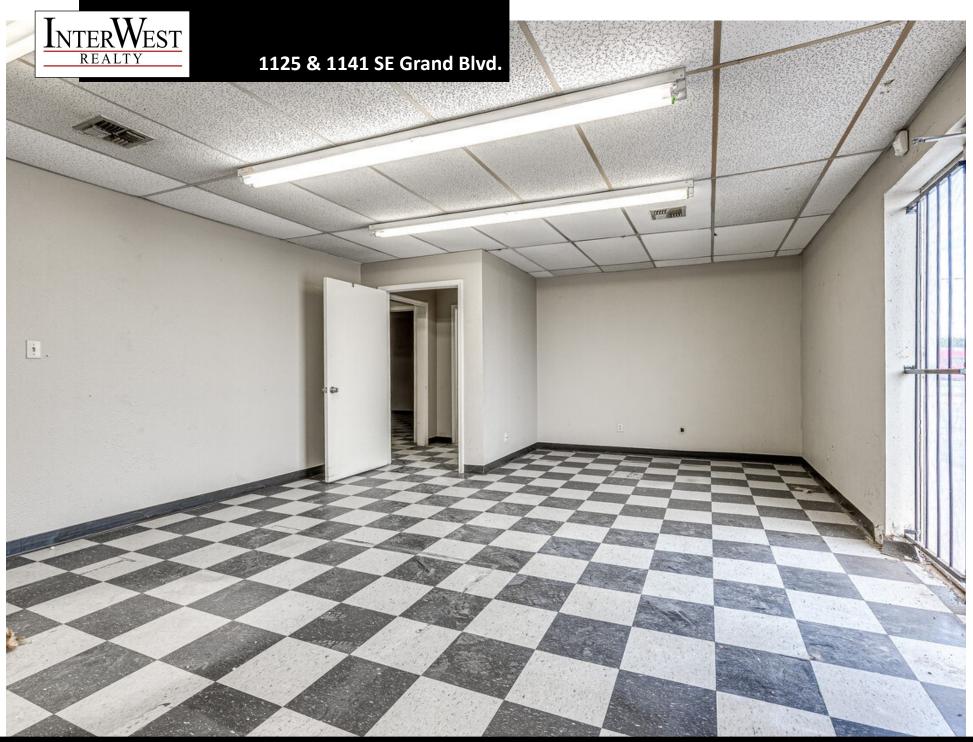

### **PROPERTY OVERVIEW**

This a mixed-use office and warehouse facility located off I-35 and SE Grand Blvd. providing excellent access to all areas of Oklahoma City. Grand Plaza Business Park stands out with its concrete tilt-up walls. The facility is equipped with overhead garage doors, bathrooms, and a variety of office layouts to cater to your unique needs.

Stay comfortable year-round with heated warehouse spaces, ensuring that your operations run smoothly regardless of the weather. Choose from a variety of office layouts, allowing you to tailor the space to suit your business.