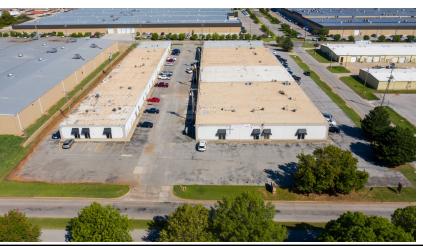

#### 1125 & 1141 SE Grand Blvd.

### **PROPERTY OVERVIEW**

This a mixed-use office and warehouse facility located off I-35 and SE Grand Blvd. providing excellent access to all areas of Oklahoma City. Grand Plaza Business Park stands out with its concrete tilt-up walls. The facility is equipped with overhead garage doors, bathrooms, and a variety of office layouts to cater to your unique needs.