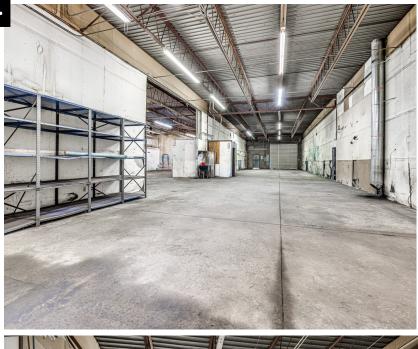

### **PROPERTY OVERVIEW**

This a mixed-use office and warehouse facility located off I-35 and SE Grand Blvd. providing excellent access to all areas of Oklahoma City. Grand Plaza Business Park stands out with its concrete tilt-up walls. The facility is equipped with overhead garage doors, bathrooms, and a variety of office layouts to cater to your unique needs.

Building 1125 offers 10'x10' garage doors, providing easy access for your operational needs. The 11.2' ceiling height adds an extra layer of flexibility to accommodate various business activities

Building 1141 boasts 10'x12' garage doors and 13.6' ceiling height. This spacious environment is perfect for businesses that require ample vertical space, offering endless possibilities for storage, manufacturing, and more.

Stay comfortable year-round with heated warehouse spaces, ensuring that your operations run smoothly regardless of the weather. Choose from a variety of office layouts, allowing you to tailor the space to suit your business.