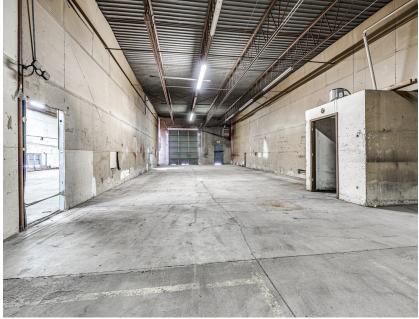

### **PROPERTY OVERVIEW**

This a mixed-use office and warehouse facility located off I-35 and SE Grand Blvd. providing excellent access to all areas of Oklahoma City. Grand Plaza Business Park stands out with its concrete tilt-up walls. The facility is equipped with overhead garage doors, bathrooms, and a variety of office layouts to cater to your unique needs.

Building 1125 offers 10'x10' garage doors, providing easy access for your operational needs. The 11.2' ceiling height adds an extra layer of flexibility to accommodate various business activities

Building 1141 boasts 10'x12' garage doors and 13.6' ceiling height. This spacious environment is perfect for businesses that require ample vertical space, offering endless possibilities for storage, manufacturing, and more.

Stay comfortable year-round with heated warehouse spaces, ensuring that your operations run smoothly regardless of the weather. Choose from a variety of office layouts, allowing you to tailor the space to suit your business.