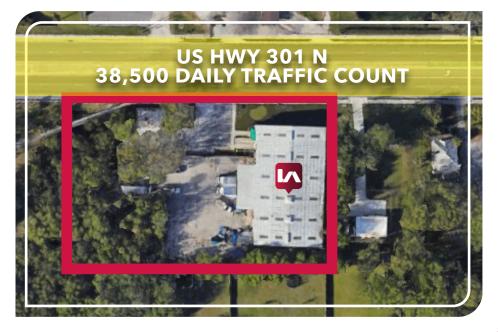

## LOCATION OVERVIEW

The property is located in Ellenton, Florida and well connected as it sits just 2.8 miles from I-75, and 5 miles from the I-27, providing excellent connectivity to South Florida, Tampa, Orlando via I-4, and Pinellas County via the Sunshine Skyway Bridge. Situated on Us Hwy 301, the property has prime visibility to 38,500 daily travelers.