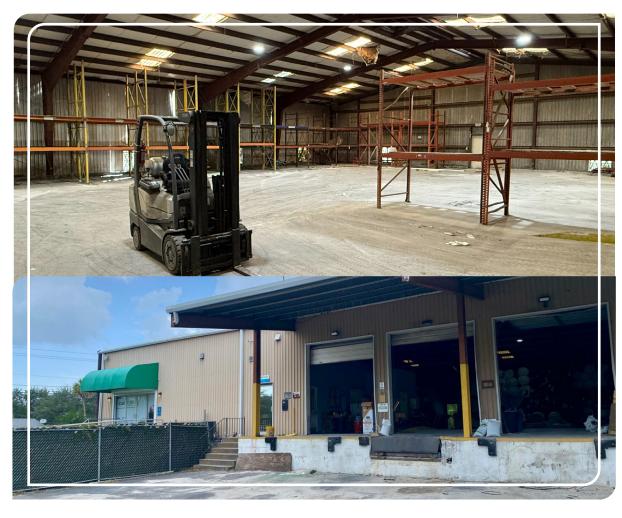

## **PROPERTY**

| SIZE         | 10,800 SF                   |
|--------------|-----------------------------|
| OFFICE       | 2,000 SF                    |
| ACREAGE      | 1.19 AC                     |
| LOADING      | 3 Dock-High Doors<br>1 Ramp |
| CLEAR HEIGHT | 13'-20'                     |
| POWER        | Single-Phase, 225 Amps      |
| ZONING       | GC (General Commercial)     |