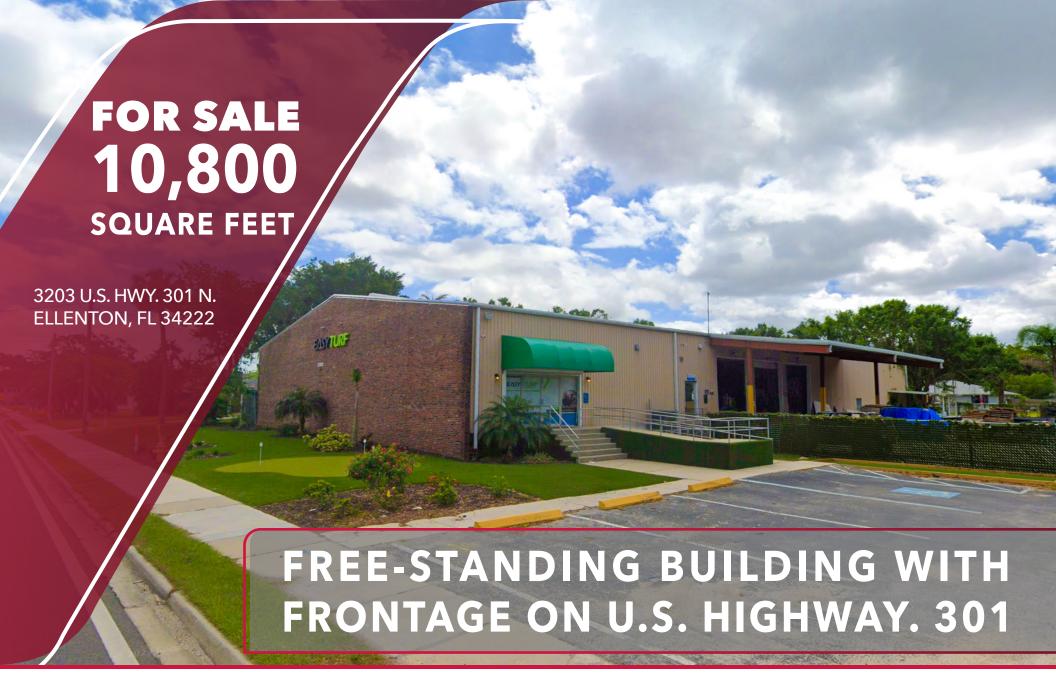

## 3203 US HWY 301 N

ELLENTON, FL 34222

## **PROPERTY**

| SIZE         | 10,800 SF                   |
|--------------|-----------------------------|
| OFFICE       | 2,000 SF                    |
| ACREAGE      | 1.19 AC                     |
| LOADING      | 3 Dock-High Doors<br>1 Ramp |
| CLEAR HEIGHT | 13'-20'                     |
| POWER        | Single-Phase, 225 Amps      |
| ZONING       | GC (General Commercial)     |

## 10,800 SF BUILDING FOR SALE 3203 US HWY 301 N

ELLENTON. FL 34222

Julia Silva, SIOR President | Broker jsilva@lee-associates.com D 813.230.8008 Jackson O'Neill Director joneill@lee-associates.com D 813.701.7948