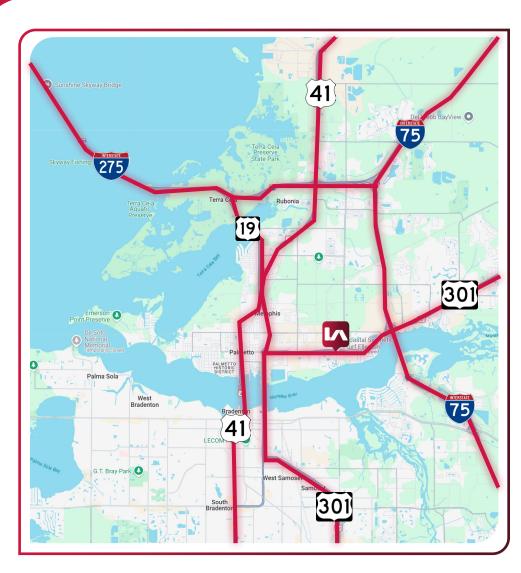

## LOCATION OVERVIEW

The property is located in Ellenton, Florida and well connected as it sits just 2.8 miles from I-75, and 5 miles from the I-27, providing excellent connectivity to South Florida, Tampa, Orlando via I-4, and Pinellas County via the Sunshine Skyway Bridge. Situated on Us Hwy 301, the property has prime visibility to 38,500 daily travelers.

The property also benefits from it's proximity to key transportation hubs like the Sarasota-Bradenton International Airport and the Port of Tampa within a 35-mile drive.