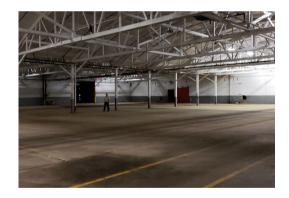

## A Truly Personal Business Space Awaits You

Customizable Class A Office, Retail & Warehouse Space Near Downtown Williamsport.

Made-to-order space is at our core, but you will also enjoy the benefits like an award-winning geothermal HVAC system that will save you money on energy, underground parking, restaurant on site, as well as 24-hour building access with state-of-the-art security system.