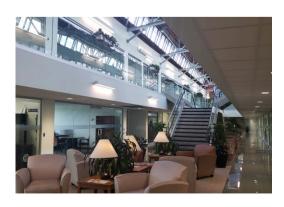

- Conference Rooms
- Breakroom with kitchenette
- Private shower w/dressing room
- · Free soda and coffee bar
- Lounge area for relaxing or for an informal meeting place

CALL JEFF BOWER FOR FURTHER INFORMATION OR TO SCHEDULE A TOUR