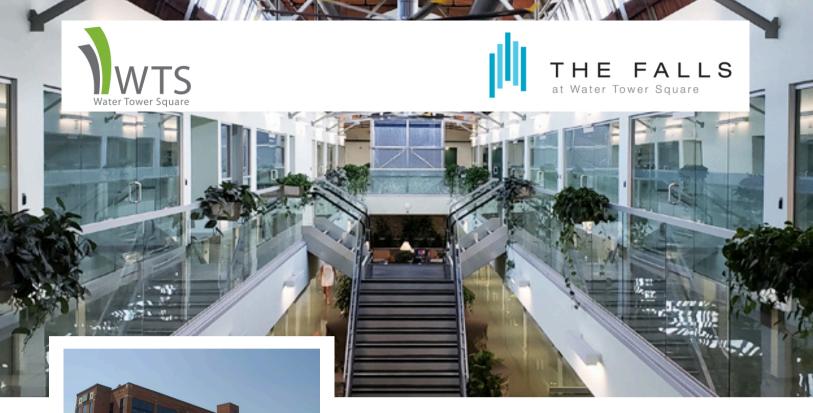

## A Truly Personal Business Space Awaits You

Customizable Class A Office, Retail & Warehouse Space Near Downtown Williamsport.

Made-to-order space is at our core, but you will also enjoy the benefits like an award-winning geothermal HVAC system that will save you money on energy, underground parking, restaurant on site, as well as 24-hour building access with state-of-the-art security system.

**The Falls at Water Tower** is tailor-made to fit from 1-6 people, including furniture. Even flexible lease terms offering 1 day to over 5 years are available. Additionally, our space at The Falls is truly all-inclusive; all utilities, all maintenance and janitorial service, phone and high-speed internet and much, much more.