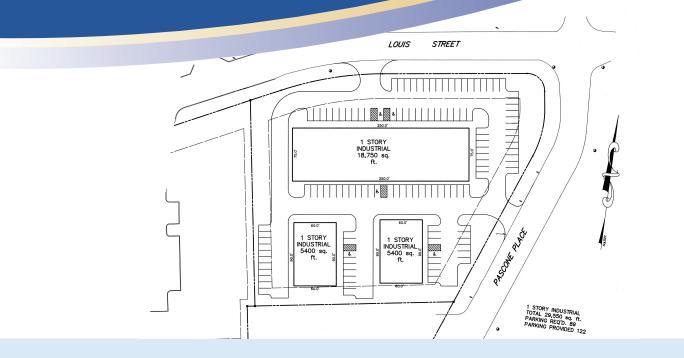

## **103 LOUIS STREET NEWINGTON, CT**

## 29,500 SF MULTI-BUILDING INDUSTRIAL/FLEX CENTER FOR LEASE BUILD TO SUIT

- Lease from \$8.50 PSF NNN
- PD zone
- 2.68 acres
- Build up to 29,500 SF one story industrial/flex or 26,500 SF two story office/medical
  - Industrial/flex scheme shown: - Two, 5,400 SF individual tenant
    - buildings
      - One, 18,750 SF single or multitenant building
- Flat development ready site with all utilities
- Ideal for smaller companies seeking singular building identity
- Active area for business and commerce with immediate access from Berlin Turnpike