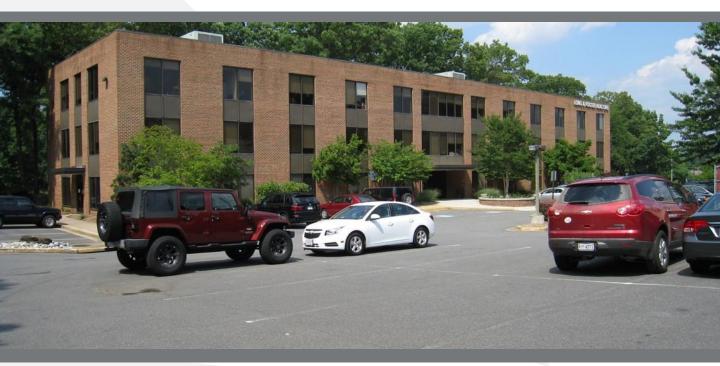

## For Lease | Office Condo 3918 Prosperity Ave, Suite 200

## Fairfax, VA

| Summary       |               | Property Highlights                                                                 |
|---------------|---------------|-------------------------------------------------------------------------------------|
| Floor:        | Suite 200     | All updated modern suites                                                           |
| Available SF: | 847 SF        | Ample Parking                                                                       |
| Lease Rate:   | \$2,000/month | Elevator and Bathrooms                                                              |
|               |               | Close to restaurants and shopping                                                   |
|               |               | <ul> <li>Close to the intersection of Route 236 and<br/>Prosperity Drive</li> </ul> |
|               |               |                                                                                     |