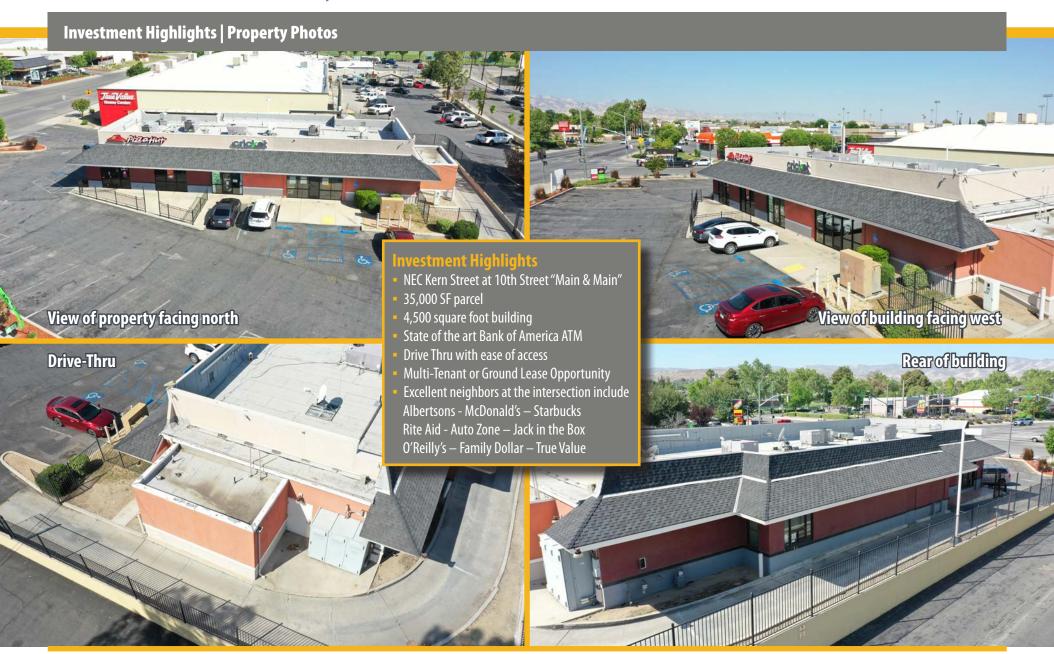

#### **Property Highlights**

- Central location
- Multi-tenant shop space
- On-site and street parking
- Recently remodeled

Sale Price **\$1,750,000.00** 

**Scott A. Underhill, CRX, SCLS** - Principal - 661 706 9312 - scott@asuassociates.com - CA RE #00785728 **Steve Adams** - Senior Vice President - 661 616 3595 - sadams@asuassociates.com - CA RE #00868370 11601 Bolthouse Drive Suite 110 - Bakersfield, CA 93311 - 661 862 5454 main - 661 862 5444 fax

NEC 10th & Kern Streets - Taft, CA

NEC 10th & Kern Streets - Taft, CA

**Aerial Photos** 

**Scott A. Underhill, CRX, SCLS** - Principal - 661 706 9312 - scott@asuassociates.com - CA RE #00785728 **Steve Adams** - Senior Vice President - 661 616 3595 - sadams@asuassociates.com - CA RE #00868370 11601 Bolthouse Drive Suite 110 - Bakersfield. CA 93311 - 661 862 5454 main - 661 862 5444 fax