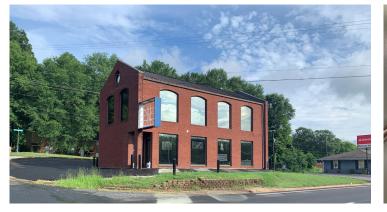

#### **SPACE FEATURES:**

- 2,175 SF 2-Story Building with Great North University Drive Frontage
- New 2" Topcoat on Asphalt Parking Surrounding Building
- Interior Freshly Painted with All New Flooring (Porcelain and Wood Look Luxury Vinyl Tile)
- Executive Suites with Gross Rent Structure which Includes all Expenses Other than Connectivity

#### **PROPERTY HIGHLIGHTS**

- + Zoned B-2 General Business
- Corner Lot with ~95 Feet of Frontage along North University Drive and ~77 Feet of Frontage on Tanglewood Drive
- 15,000+ VPD on North University Drive Property
- Just Over 0.5 Miles South of the North University Drive Walmart and 1 mile from the Southern Border to the Stephen F Austin State University Campus

### www.commercial.cpre.com/ properties-sale.php

**BUILDING:** Approximately 2,175 SF