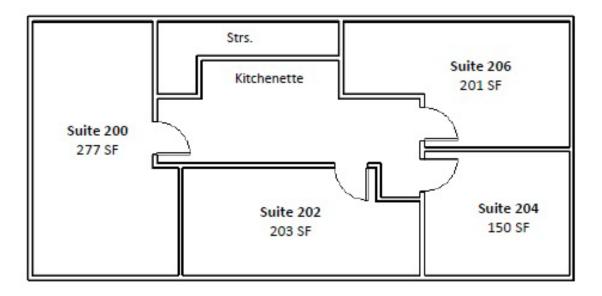

# Second Floor

2024 CPRE Commercial This information has been obtained from sources deemed to be reliable. We have not verified it and make no guarantee, warranty or representation about it. Any projections, assumptions or estimates used are for example only and do not represent the current or future performance of the property. You and your advisors should conduct a careful, independent investigation of the property to determine to your satisfaction the suitability of the property for your needs. Photos herein are the property of their respective owners and use of these images without the express written consent of the owner is prohibited.

## SECOND FLOOR

Suite 200 (277 SF): LEASED Suite 202 (203 SF): LEASED Suite 204 (150 SF): LEASED Suite 206 (201 SF): LEASED

Rates inclusive of base rent, pro rata share of property taxes, building insurance, CAM and all utilities other than connectivity