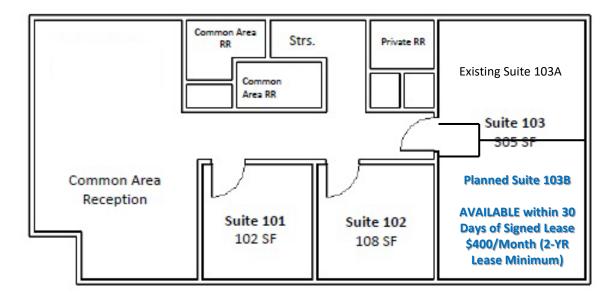

# First Floor

### **MONTHLY RENTAL RATES:**

FIRST FLOOR Suite 101 (102 SF): LEASED Suite 102 (108 SF): LEASED Suite 103A (150 SF): LEASED Suite 103B (150 SF): \$400.00/MTH on 24-month commitment (Available within 30 Days)