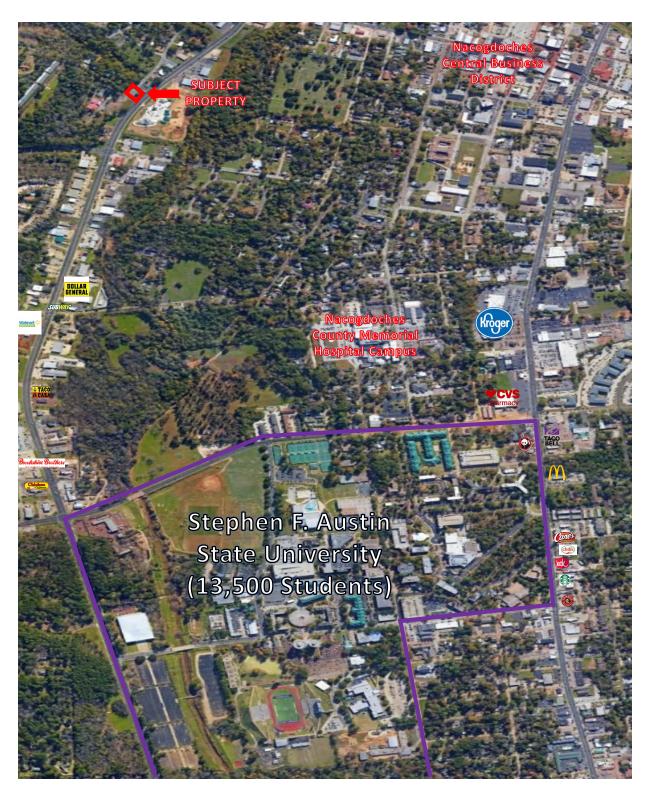

#### **PROPERTY HIGHLIGHTS**

- + Zoned B-2 General Business
- Corner Lot with ~95 Feet of Frontage along North University Drive and ~77 Feet of Frontage on Tanglewood Drive
- 15,000+ VPD on North University Drive Property
- Just Over 0.5 Miles South of the North University Drive Walmart and 1 mile from the Southern Border to the Stephen F Austin State University Campus