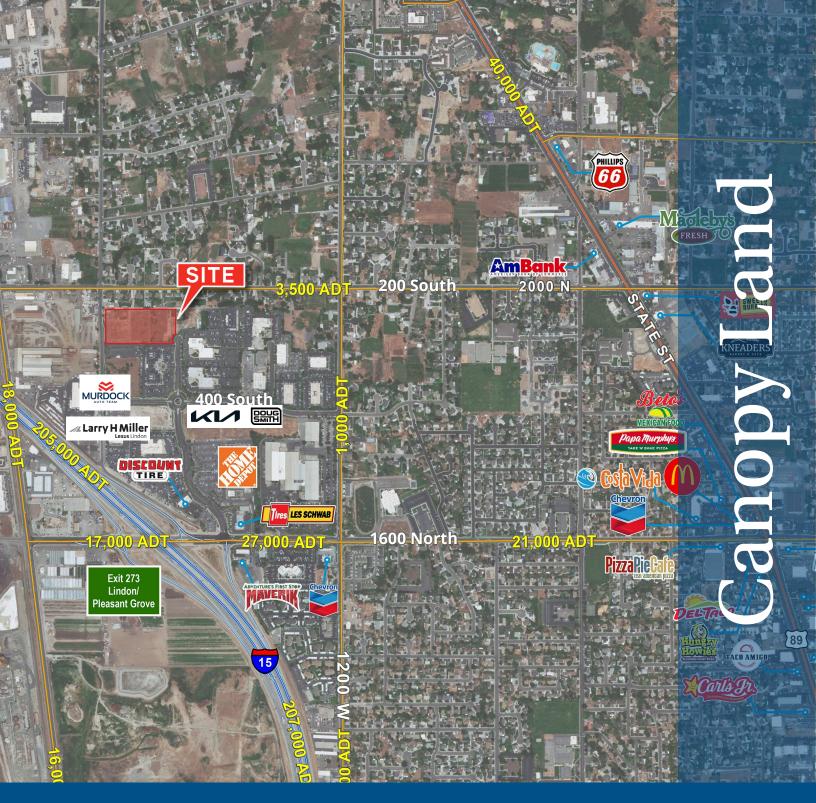

## **Property Information**

- Parcel# 45.329.0013. 45.386.0015, 17.015.0076
- **Premier Location**
- Easy, Convenient Access to the 1600 North I-15 Interchange
- 45 Minutes to the Salt Lake International Airport
- Zoned: RB Research and Business

**Sales Price: \$5,205,000.00** (\$17.50 Per SF)

Lot Size: 6.829 Acres

338 South 670 West Lindon, Utah

Accelerating success.

## 338 South 670 West Lindon, Utah