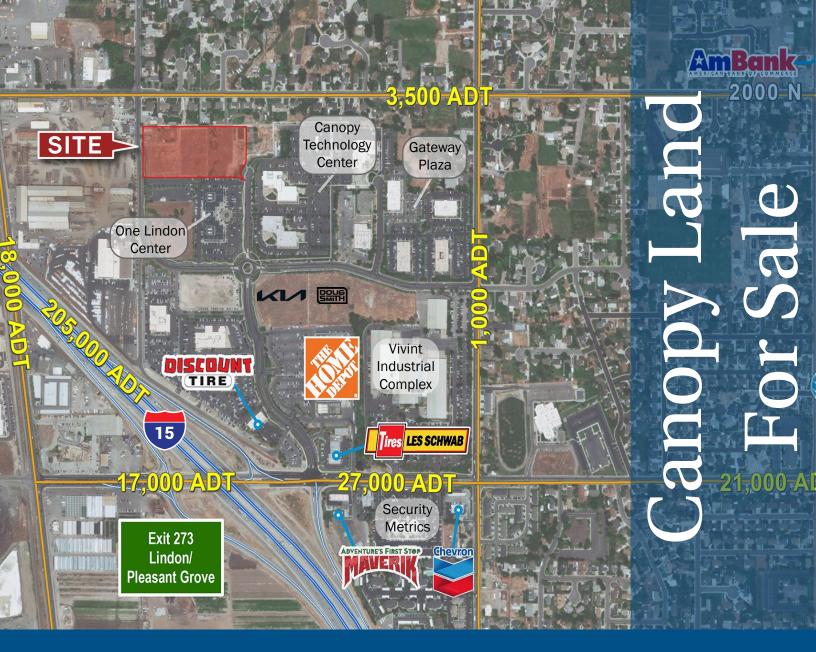

## **Property Information**

- Parcel# 45.329.0013. 45.386.0015, 17.015.0076
- **Premier Location**
- Easy, Convenient Access to the 1600 North I-15 Interchange
- 45 Minutes to the Salt Lake International Airport
- Zoned: RB Research and Business

**Sales Price: \$5,205,000.00** (\$17.50 Per SF)

Lot Size: 6.829 Acres

338 South 670 West Lindon, Utah

Accelerating success.

## 338 South 670 West Lindon, Utah