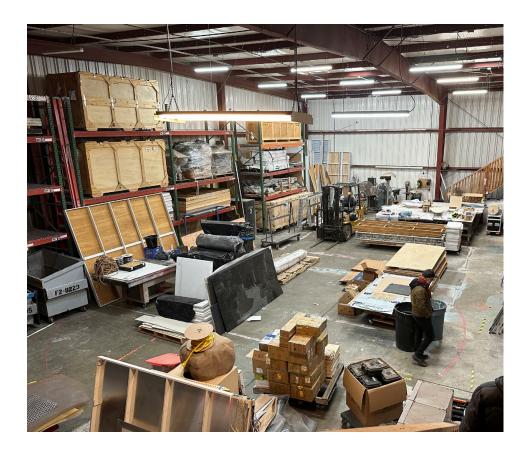

## INDUSTRIAL WAREHOUSE

- 7,500 SF Building
- 18' Clear Height
- 2 Grade Level Doors
- Professional Spray Booth
- Insulated roof
- Mezzanine storage

- 200 Amp 3 Phase 240 Volt
- Two Electrical Meters
- Separate Kitchen and Office spaces
- Air Compressor and Racks (available for purchase)