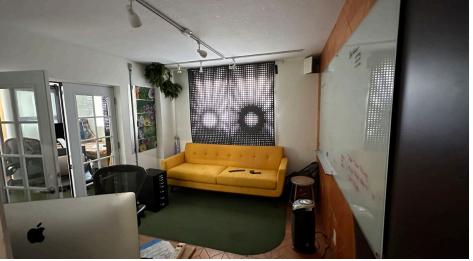

## INDUSTRIAL WAREHOUSE

- 7,500 SF Building
- 18' Clear Height
- 2 Grade Level Doors
- Professional Spray Booth
- Insulated roof
- Mezzanine storage

- 200 Amp 3 Phase 240 Volt
- Two Electrical Meters
- Separate Kitchen and Office spaces
- Air Compressor and Racks (available for purchase)