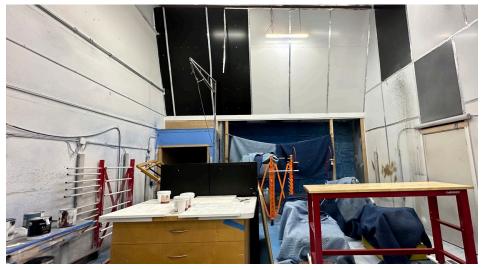

## INDUSTRIAL WAREHOUSE

- 7,500 SF Building
- 18' Clear Height
- 2 Grade Level Doors
- Professional Spray Booth
- Insulated roof
- Mezzanine storage

- 200 Amp 3 Phase 240 Volt
- Two Electrical Meters
- Separate Kitchen and Office spaces
- Air Compressor and Racks (available for purchase)