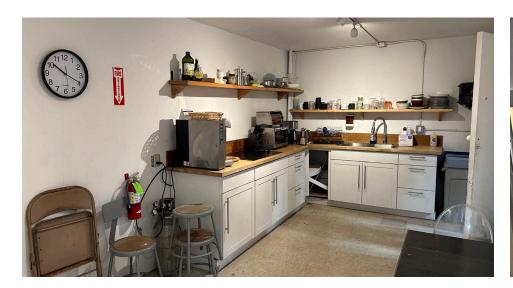

## INDUSTRIAL WAREHOUSE

- 7,500 SF Building
- 18' Clear Height
- 2 Grade Level Doors
- Professional Spray Booth
- Insulated roof
- Mezzanine storage

- 200 Amp 3 Phase 240 Volt
- Two Electrical Meters
- Separate Kitchen and Office spaces
- Air Compressor and Racks (available for purchase)