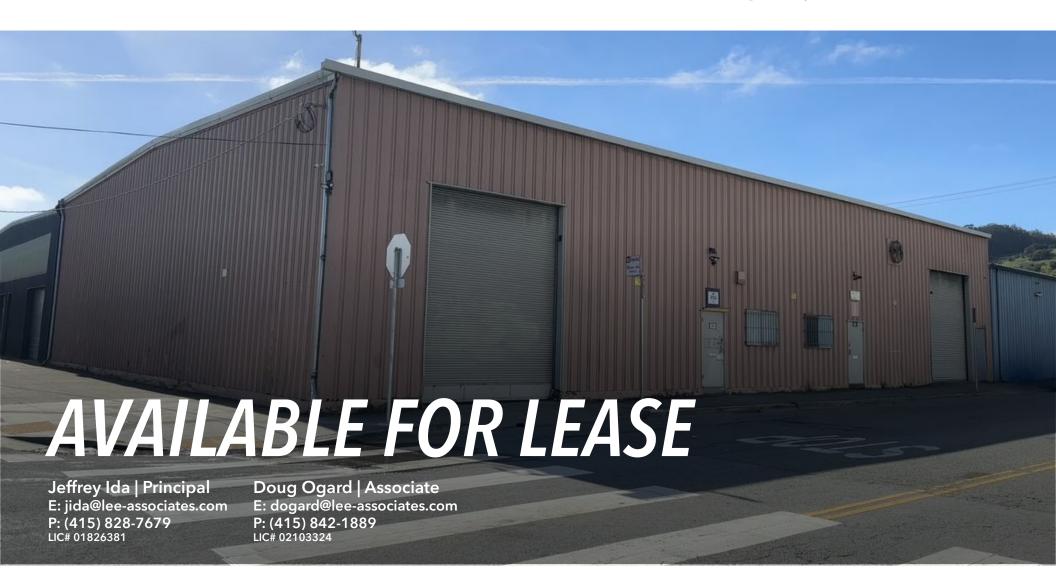

## INDUSTRIAL WAREHOUSE

2501 Jennings St | San Francisco, CA

Lee & Associates San Francisco Commerical Real Estate | 242 California Street, San Francisco, CA 94111 | www.lee-associates.com

All information furnished regarding property for sale, rental or financing is from sources deemed reliable, but no warranty or representation is made to the accuracy thereof and same is submitted to errors, omissions, change of price, rental or other conditions prior to sale, lease or financing or withdrawal without notice. No liability of any kind is to be imposed on the broker herein.

## INDUSTRIAL WAREHOUSE

- 7,500 SF Building
- 18' Clear Height
- 2 Grade Level Doors
- Professional Spray Booth
- Insulated roof
- Mezzanine storage

- 200 Amp 3 Phase 240 Volt
- Two Electrical Meters
- Separate Kitchen and Office spaces
- Air Compressor and Racks (available for purchase)