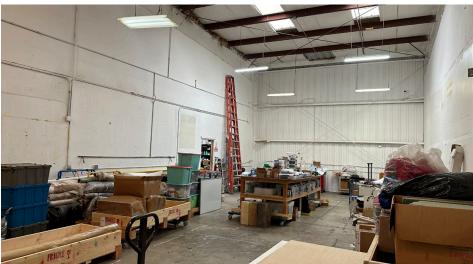

## INDUSTRIAL WAREHOUSE

- 7,500 SF Building
- 18' Clear Height
- 2 Grade Level Doors
- Professional Spray Booth
- Insulated roof
- Mezzanine storage

- 200 Amp 3 Phase 240 Volt
- Two Electrical Meters
- Separate Kitchen and Office spaces
- Air Compressor and Racks (available for purchase)