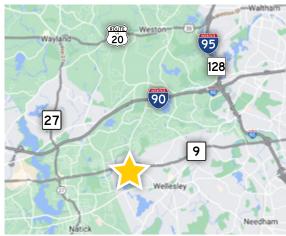

#### **DETAILS**

| BUILDING SIZE   | 130,000 SF                                                               |
|-----------------|--------------------------------------------------------------------------|
| BUILT           | 2018                                                                     |
| AVAILABLE SPACE | 2,500 SF on 2nd Floor                                                    |
| HIGHLIGHTS      | Located within Boston Sports Institute; a<br>multi-use recreation center |
|                 | <ul> <li>Protected left-turn access to/from Route 9</li> </ul>           |