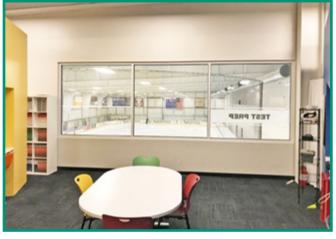

#### **DETAILS**

| BUILDING SIZE   | 130,000 SF                                                               |
|-----------------|--------------------------------------------------------------------------|
| BUILT           | 2018                                                                     |
| AVAILABLE SPACE | 2,500 SF on 2nd Floor                                                    |
| HIGHLIGHTS      | Located within Boston Sports Institute; a<br>multi-use recreation center |
|                 | <ul> <li>Protected left-turn access to/from Route 9</li> </ul>           |