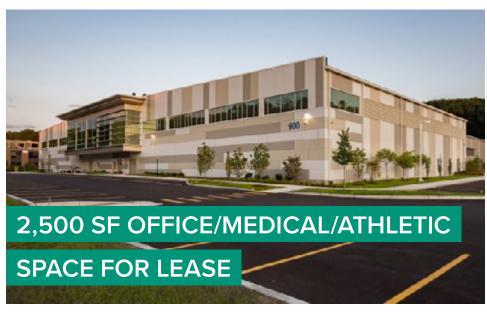

## 900 WORCESTER STREET

### BOSTON SPORT INSTITUTE | WELLESLEY, MA

#### **DETAILS**

| BUILDING SIZE   | 130,000 SF                                                               |
|-----------------|--------------------------------------------------------------------------|
| BUILT           | 2018                                                                     |
| AVAILABLE SPACE | 2,500 SF on 2nd Floor                                                    |
| HIGHLIGHTS      | Located within Boston Sports Institute; a<br>multi-use recreation center |
|                 | <ul> <li>Protected left-turn access to/from Route 9</li> </ul>           |