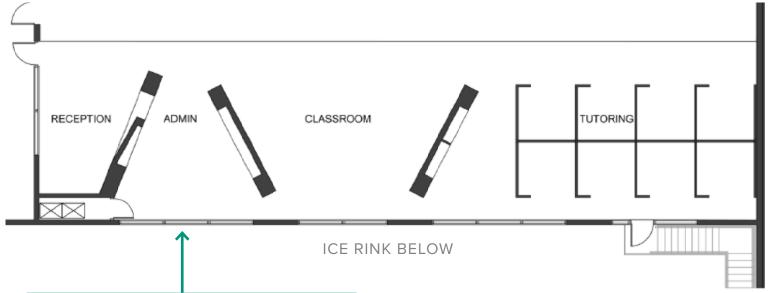

#### 2,500 SF on Second Floor

bit.ly/900Worchester

Floor Plan measurements are approximate and are for illustrative purposes only. While we do not doubt the floor plans accuracy, we make no guarantee, warranty or representation as to the accuracy and completeness of the floor plan.