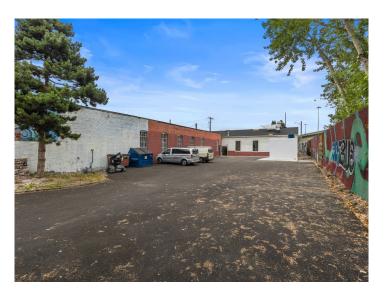

## Building #1:

- 5,468 Total Square Feet
- Warehouse Showroom
- 14' Clear Height
- Fenced Off Street Parking
- Available Now

## Building #2:

- 1,000 Total Square Feet
- Brand New Commissary Kitchen
- Fenced Off Street Parking
- Available Now

**DISCLAIMER:** SRE represents the Landlord in this offering. Information contained herein has been obtained from reliable sources and is not guaranteed. Neither the Landlord nor SRE make any representations or warranties regarding the accuracy of this information. Prospective tenants should carefully verify all information contained herein.