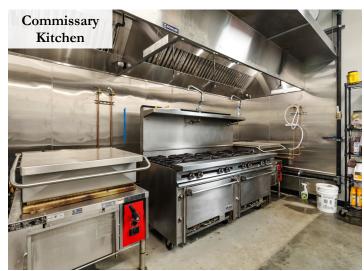

## Building #2:

- 1,000 Total Square Feet
- Brand New Commissary Kitchen
- Fenced Off Street Parking
- Available Now

**DISCLAIMER:** SRE represents the Landlord in this offering. Information contained herein has been obtained from reliable sources and is not guaranteed. Neither the Landlord nor SRE make any representations or warranties regarding the accuracy of this information. Prospective tenants should carefully verify all information contained herein.