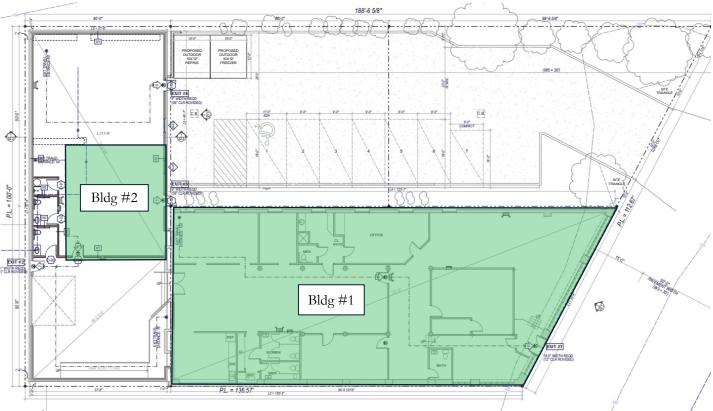

## Building #1:

- 5,468 Total Square Feet
- Warehouse Showroom
- 14' Clear Height
- Fenced Off Street Parking
- Available Now

## Building #2:

- 1,000 Total Square Feet
- Brand New Commissary Kitchen
- Fenced Off Street Parking
- Available Now

**DISCLAIMER:** SRE represents the Landlord in this offering. Information contained herein has been obtained from reliable sources and is not guaranteed. Neither the Landlord nor SRE make any representations or warranties regarding the accuracy of this information. Prospective tenants should carefully verify all information contained herein.