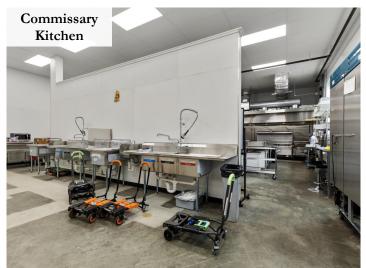

## Building #2:

- 1,000 Total Square Feet
- Brand New Commissary Kitchen
- Fenced Off Street Parking
- Available Now

**DISCLAIMER:** SRE represents the Landlord in this offering. Information contained herein has been obtained from reliable sources and is not guaranteed. Neither the Landlord nor SRE make any representations or warranties regarding the accuracy of this information. Prospective tenants should carefully verify all information contained herein.