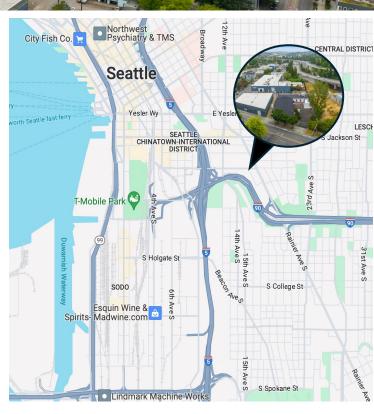

## 1407 S Dearborn Building

Space For Lease - Call for Rates

1407 S Dearborn St. Seattle, WA 98144