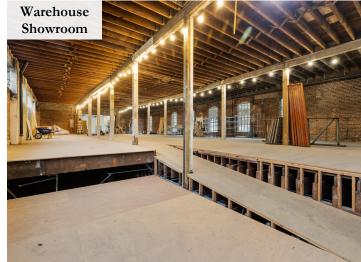

## Building #1:

- 5,468 Total Square Feet
- Warehouse Showroom
- 14' Clear Height
- Fenced Off Street Parking
- Available Now