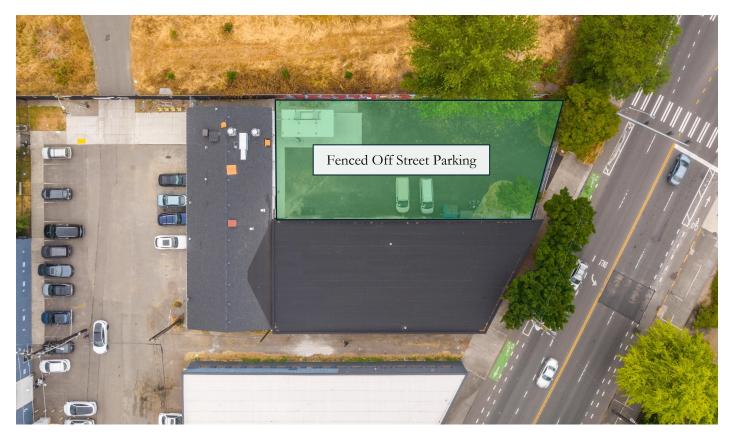

## Building #1:

- 5,468 Total Square Feet
- Warehouse Showroom
- 14' Clear Height
- Fenced Off Street Parking
- Available Now

## Building #2:

- 1,000 Total Square Feet
- Brand New Commissary Kitchen
- Fenced Off Street Parking
- Available Now

**DISCLAIMER:** SRE represents the Landlord in this offering. Information contained herein has been obtained from reliable sources and is not guaranteed. Neither the Landlord nor SRE make any representations or warranties regarding the accuracy of this information. Prospective tenants should carefully verify all information contained herein.