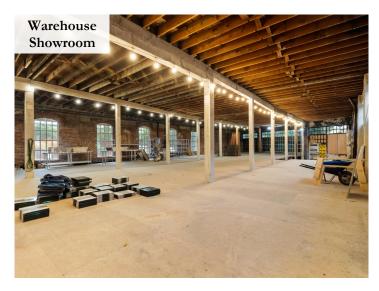

## Building #1:

- 5,468 Total Square Feet
- Warehouse Showroom
- 14' Clear Height
- Fenced Off Street Parking
- Available Now