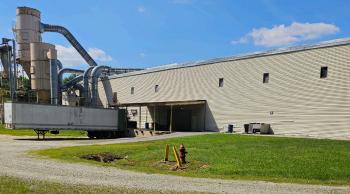

67 BIESEKER ROAD | LEXINGTON

Industrial space for lease in proximity to both I-85 and I-285. Perfect for warehouse and manufacturing use.

JAMES RICE c 859 953 1065 jrice@mecacommercial.com

**SF**\* 20,700 SF

## FEATURES

- Clear height is 10'5"
- Phase 3 power
- One dock door