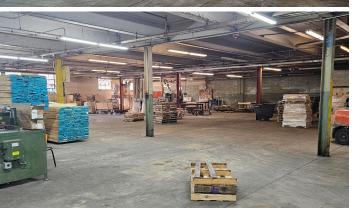

67 BIESEKER ROAD | LEXINGTON

Industrial space for lease in proximity to both I-85 and I-285. Perfect for warehouse and manufacturing use.

JAMES RICE c 859 953 1065 jrice@mecacommercial.com

**SF**\* 20,700 SF

## FEATURES

- Clear height is 10'5"
- Phase 3 power
- One dock door