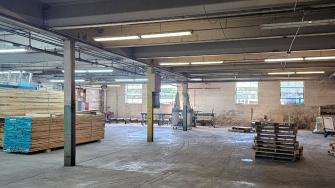

67 BIESEKER ROAD | LEXINGTON

Industrial space for lease in proximity to both I-85 and I-285. Perfect for warehouse and manufacturing use.

JAMES RICE c 859 953 1065 jrice@mecacommercial.com

**SF**\* 20,700 SF

## FEATURES

- Clear height is 10'5"
- Phase 3 power
- One dock door