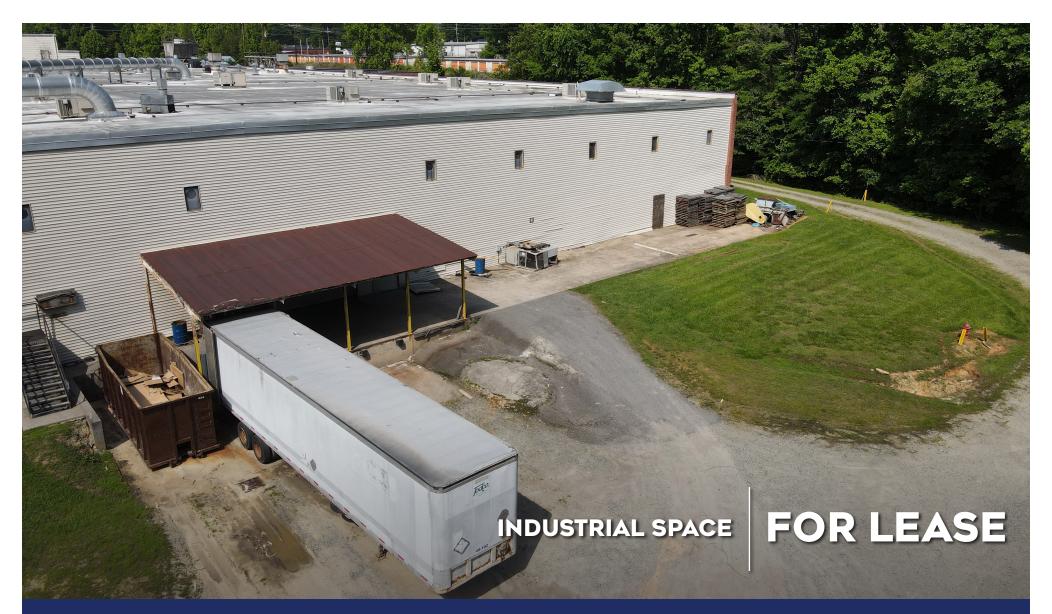

67 BIESEKER ROAD | LEXINGTON

Industrial space for lease in proximity to both I-85 and I-285. Perfect for warehouse and manufacturing use.

JAMES RICE c 859 953 1065 jrice@mecacommercial.com

**SF**\* 20,700 SF