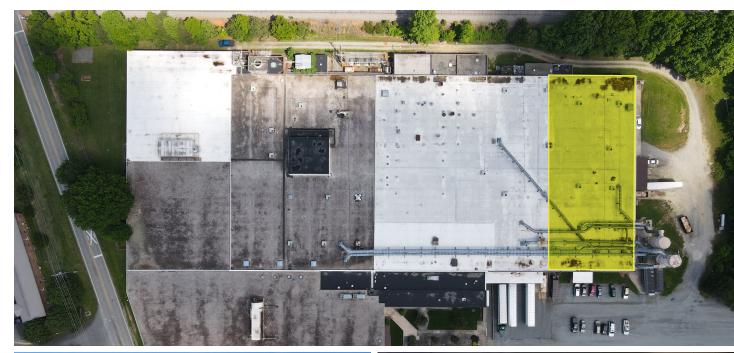

67 BIESEKER ROAD | LEXINGTON

Industrial space for lease in proximity to both I-85 and I-285. Perfect for warehouse and manufacturing use.

JAMES RICE c 859 953 1065 jrice@mecacommercial.com

**SF**\* 20,700 SF

## FEATURES

- Clear height is 10'5"
- Phase 3 power
- One dock door