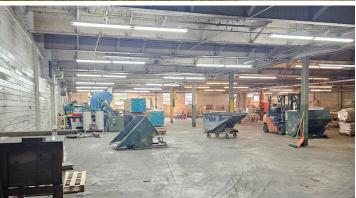

67 BIESEKER ROAD | LEXINGTON

Industrial space for lease in proximity to both I-85 and I-285. Perfect for warehouse and manufacturing use.

JAMES RICE c 859 953 1065 jrice@mecacommercial.com

**SF**\* 20,700 SF

## FEATURES

- Clear height is 10'5"
- Phase 3 power
- One dock door