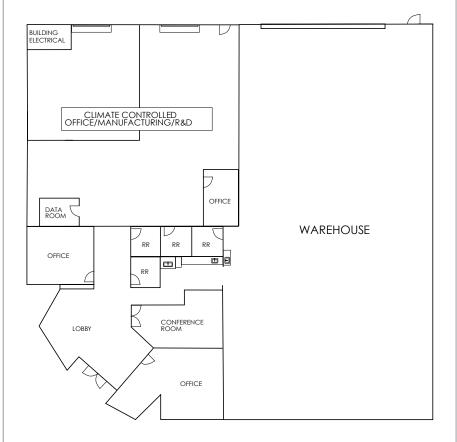

#### BUILDING OVERVIEW

| Address       | 295 Trade Street, San Marcos, Ca 92078                          | BUILDI |
|---------------|-----------------------------------------------------------------|--------|
| Building Size | 9,720 Sf                                                        | ELECT  |
| Lot Size      | 25,264 SF (0.58 acres)                                          |        |
| Loading       | One (1) 24'x12' Grade Level<br>Two (2) 10'x12' Grade Level      |        |
| Sprinklered   | Yes                                                             | E      |
| Clear height  | 16' Clear Height                                                |        |
| Zoning        | <u>I - Zoning Link</u>                                          | (      |
| Skylights     | Multiple skylights throughout warehouse.                        |        |
| Lease Rate    | Building: \$1.35 PSF NNN<br>Building & adjacent lot: \$1.65 NNN |        |