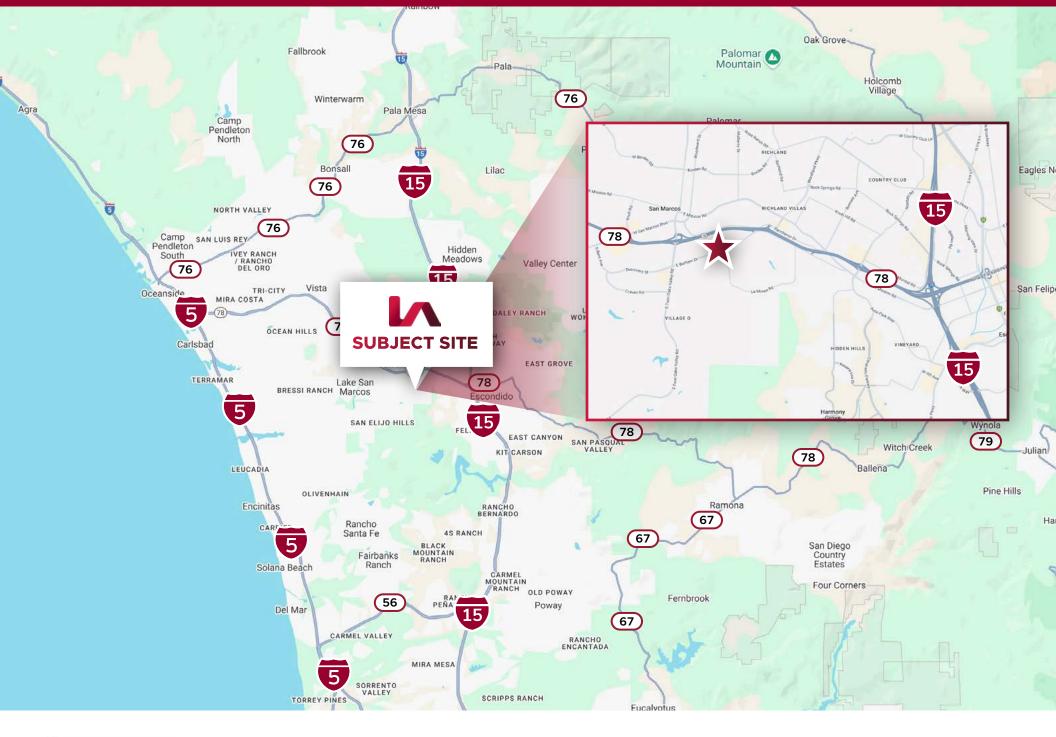

### LOCATION HIGHLIGHTS

- Adjacent to Cal State San Marcos & North City District
- High Visibility Corner
- Freestanding Building
- Close proximity to Hwy 78, I-5 & I-15, central to all of North County
- Across street from Sprinter Station
- Close to Restaurants and Retail amenities.
- \* Lot and building can be leased together or separately.