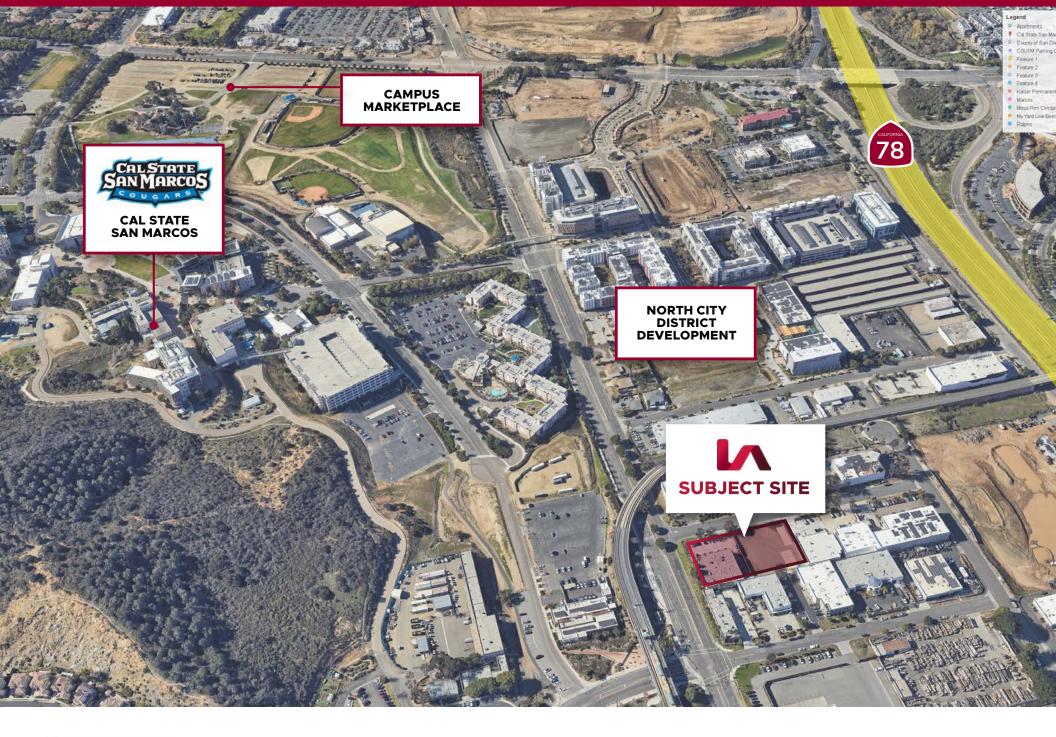

### LOCATION HIGHLIGHTS

- Adjacent to Cal State San Marcos & North City District
- High Visibility Corner
- Freestanding Building
- Close proximity to Hwy 78, I-5 & I-15, central to all of North County
- Across street from Sprinter Station
- Close to Restaurants and Retail amenities.
- \* Lot and building can be leased together or separately.