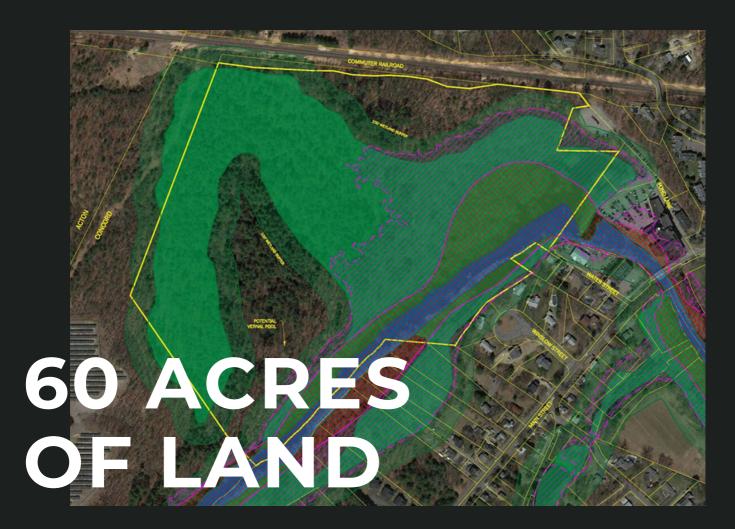

This prominent site is accessed at the end of Pond Lane offering commanding elevated views of the Assabet River.

O'BRIEN COMMERCIAL PROPERTIES 336 BAKER AVENUE - CONCORD, MA 01742 978.369.5500 KEITH GURTLER
SENIOR CONSULTANT
978.346.3098
keith@obriencommercial.com

## PROPERTY DESCRIPTION

O'Brien Commercial Properties is proud to present the exclusive sale offering of Pond Lane in Concord, MA.

The parcel is 59.85 Acres in size, this plot of land is uniquely positioned and presents a rare opportunity to support a large number of development projects in a growing and affluent area.

This prominent site is accessed at the end of Pond Lane offering commanding elevated views of the Assabet River. This is a picturesque land site, LIKE NO OTHER.