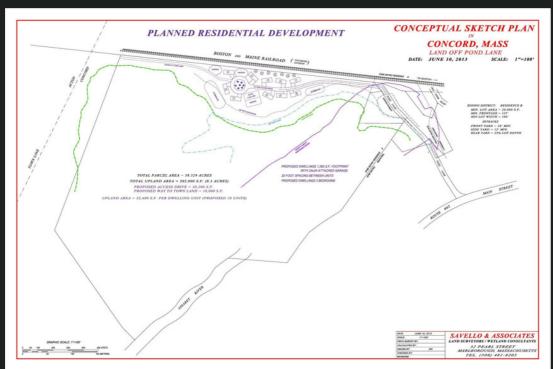

This prominent site is accessed at the end of Pond Lane offering commanding elevated views of the Assabet River.



O'BRIEN COMMERCIAL PROPERTIES 336 BAKER AVENUE - CONCORD, MA 01742 978.369.5500 KEITH GURTLER
SENIOR CONSULTANT
978.346.3098
keith@obriencommercial.com





## PROPERTY DESCRIPTION

O'Brien Commercial Properties is proud to present the exclusive sale offering of Pond Lane in Concord, MA.

The parcel is 59.85 Acres in size, this plot of land is uniquely positioned and presents a rare opportunity to support a large number of development projects in a growing and affluent area.

This prominent site is accessed at the end of Pond Lane offering commanding elevated views of the Assabet River. This is a picturesque land site, LIKE NO OTHER.



## DEVELOPMENT

RESIDENTIAL







23 UNIT TOWN HOME DEVELOPMENT

## DEVELOPMENT

RESIDENTIAL



2020 Households: 26,915

2025 Household Projection: 27,756 Annual Growth 2010-2020: 0.9% Annual Growth 2020-2025: 0.6%

Owner Occupied: 21,125 Renter Occupied: 5,790

Average Household Income: \$170,448 Median Household Income: \$144,960

## TOWN STATISTICS

KEITH GURTLER
SENIOR CONSULTANT

978.346.3098
KEITH@OBRIENCOMMERCIAL.COM