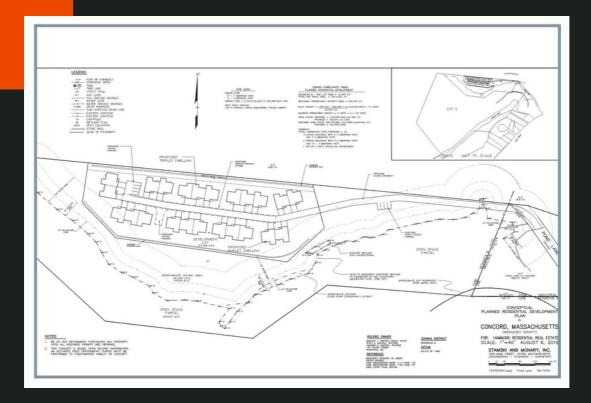

offering commanding elevated views of the Assabet River.



O'BRIEN COMMERCIAL PROPERTIES 336 BAKER AVENUE - CONCORD, MA 01742 978.369.5500 KEITH GURTLER
SENIOR CONSULTANT
978.346.3098
keith@obriencommercial.com





## PROPERTY DESCRIPTION

O'Brien Commercial Properties is proud to present the exclusive sale offering of Pond Lane in Concord, MA.

The parcel is 59.85 Acres in size, this plot of land is uniquely positioned and presents a rare opportunity to support a large number of development projects in a growing and affluent area.

This prominent site is accessed at the end of Pond Lane offering commanding elevated views of the Assabet River. This is a picturesque land site, LIKE NO OTHER.



## DEVELOPMENT

RESIDENTIAL







23 UNIT TOWN HOME DEVELOPMENT

## DEVELOPMENT

RESIDENTIAL



2020 Households: 26,915

2025 Household Projection: 27,756 Annual Growth 2010-2020: 0.9% Annual Growth 2020-2025: 0.6%

Owner Occupied: 21,125 Renter Occupied: 5,790

Average Household Income: \$170,448 Median Household Income: \$144,960

## TOWN STATISTICS

KEITH GURTLER
SENIOR CONSULTANT

978.346.3098
KEITH@OBRIENCOMMERCIAL.COM