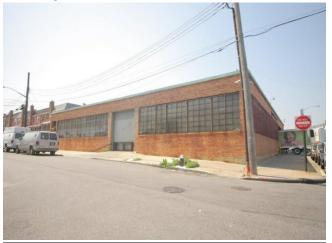

|
| APN / Parcel ID: 02461-0016                                                                                                                                       |

## 7202 51st Ave

## **Upon Request**

Oxford Property Group has been exclusively retained to sale the property at

7202 51st Ave. Maspeth NY

A very rare found decent warehouse for

distribution-(3 street entrance, parking loading docks...)

M and R zoning gives buyer the opportunity for future development!

Building: 20,000SF Parking: 4,230SF Total lot: 24,230SF

10tal lot: 24,2305 16' ceiling 2 loading docks 2 Drive ins

Tax: \$94,956/Year Zoning: R4, M1-1

3 streets entrances. Corner lot.

Wide streets.

Will be delivered vacant at closing.

The...

- Corner lot -3 street entrance
- Parking
- · Loading docks







7202 51st Ave, Woodside, NY 11377

## **Property Photos**





## **Property Photos**