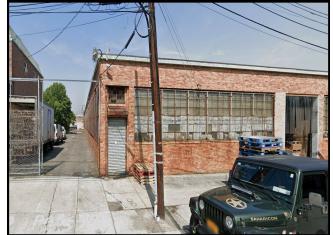

|
| APN / Parcel ID: 02461-0016                                                                                                                                       |

## 7202 51st Ave

## **Upon Request**

Oxford Property Group has been exclusively retained to sale the property at

7202 51st Ave. Maspeth NY

A very rare found decent warehouse for

distribution-(3 street entrance, parking loading docks...)

M and R zoning gives buyer the opportunity for future development!

Building: 20,000SF Parking: 4,230SF Total lot: 24,230SF

10tal lot: 24,2305 16' ceiling 2 loading docks 2 Drive ins

Tax: \$94,956/Year Zoning: R4, M1-1

3 streets entrances. Corner lot.

Wide streets.

Will be delivered vacant at closing.

The...

- Corner lot -3 street entrance
- Parking
- · Loading docks







7202 51st Ave, Woodside, NY 11377

## **Property Photos**





## **Property Photos**