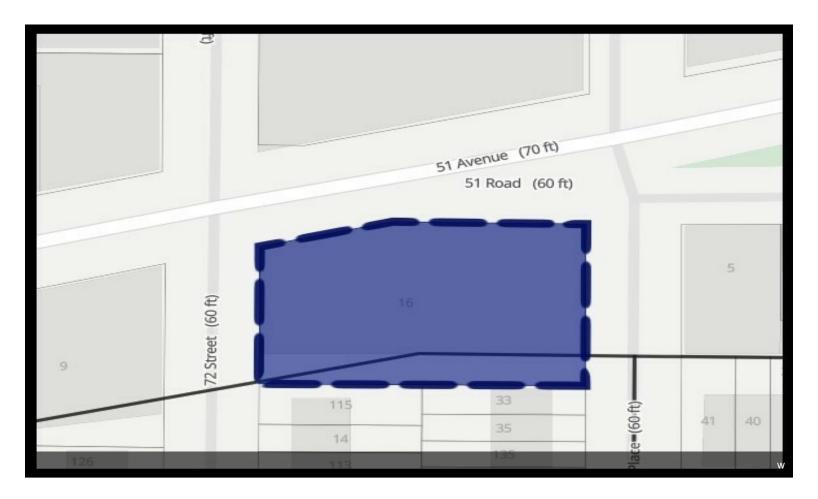

M and R zoning gives buyer the opportunity for future development!

Building: 20,000SF Parking: 4,230SF Total lot: 24,230SF

10tal lot: 24,2305 16' ceiling 2 loading docks 2 Drive ins

Tax: \$94,956/Year Zoning: R4, M1-1

3 streets entrances. Corner lot.

Wide streets.

Will be delivered vacant at closing.

The...

- Corner lot -3 street entrance
- Parking
- · Loading docks

7202 51st Ave, Woodside, NY 11377