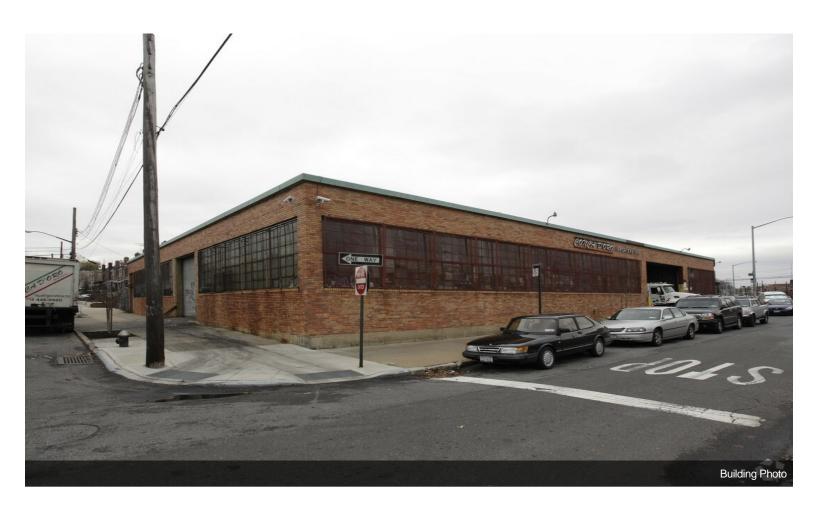

|

## 7202 51st Ave

## **Upon Request**

Oxford Property Group has been exclusively retained to sale the property at

7202 51st Ave. Maspeth NY

A very rare found decent warehouse for

distribution-(3 street entrance, parking loading docks...)

M and R zoning gives buyer the opportunity for future development!

Building: 20,000SF Parking: 4,230SF Total lot: 24,230SF

10tal lot: 24,2305 16' ceiling 2 loading docks 2 Drive ins

Tax: \$94,956/Year Zoning: R4, M1-1

3 streets entrances. Corner lot.

Wide streets.

Will be delivered vacant at closing.

The...

- Corner lot -3 street entrance
- Parking
- · Loading docks







7202 51st Ave, Woodside, NY 11377

## **Property Photos**





## **Property Photos**