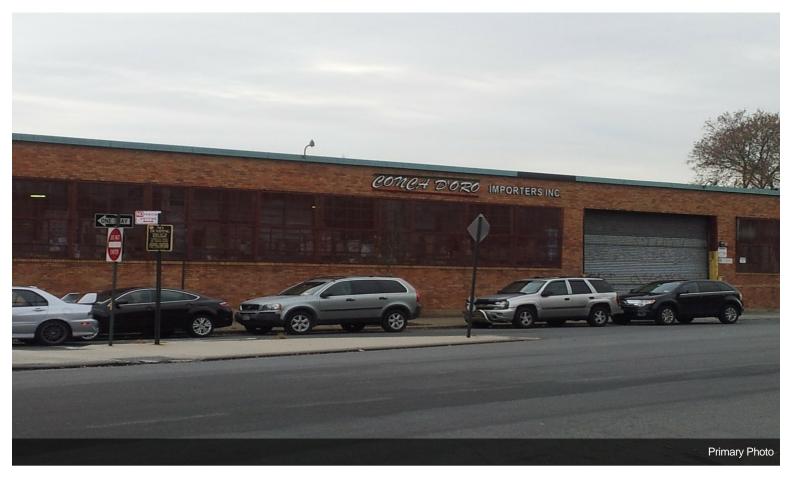

|

## 7202 51st Ave

## **Upon Request**

Oxford Property Group has been exclusively retained to sale the property at

7202 51st Ave. Maspeth NY

A very rare found decent warehouse for

distribution-(3 street entrance, parking loading docks...)

M and R zoning gives buyer the opportunity for future development!

Building: 20,000SF Parking: 4,230SF Total lot: 24,230SF

10tal lot: 24,2305 16' ceiling 2 loading docks 2 Drive ins

Tax: \$94,956/Year Zoning: R4, M1-1

3 streets entrances. Corner lot.

Wide streets.

Will be delivered vacant at closing.

The...

- Corner lot -3 street entrance
- Parking
- · Loading docks







7202 51st Ave, Woodside, NY 11377

## **Property Photos**





## **Property Photos**