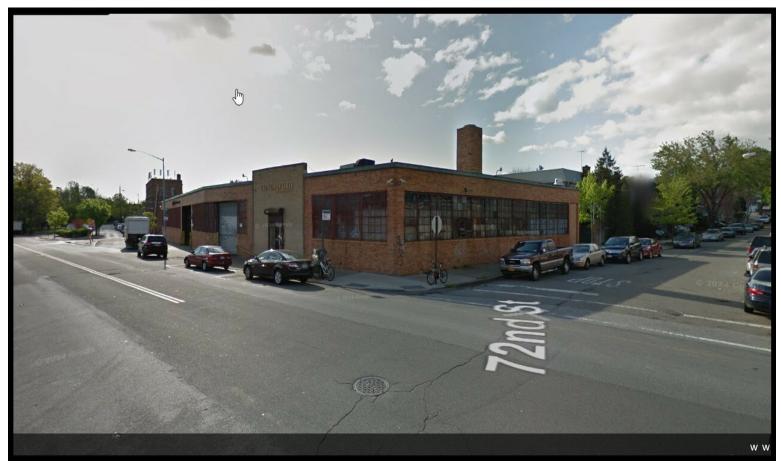

## **Upon Request**

Oxford Property Group has been exclusively retained to sale the property at

7202 51st Ave. Maspeth NY

A very rare found decent warehouse for

distribution-(3 street entrance, parking loading docks...)

M and R zoning gives buyer the opportunity for future development!

Building: 20,000SF Parking: 4,230SF Total lot: 24,230SF

10tal lot: 24,2305 16' ceiling 2 loading docks 2 Drive ins

Tax: \$94,956/Year Zoning: R4, M1-1

3 streets entrances. Corner lot.

Wide streets.

Will be delivered vacant at closing.

The...

- Corner lot -3 street entrance
- Parking
- · Loading docks

7202 51st Ave, Woodside, NY 11377