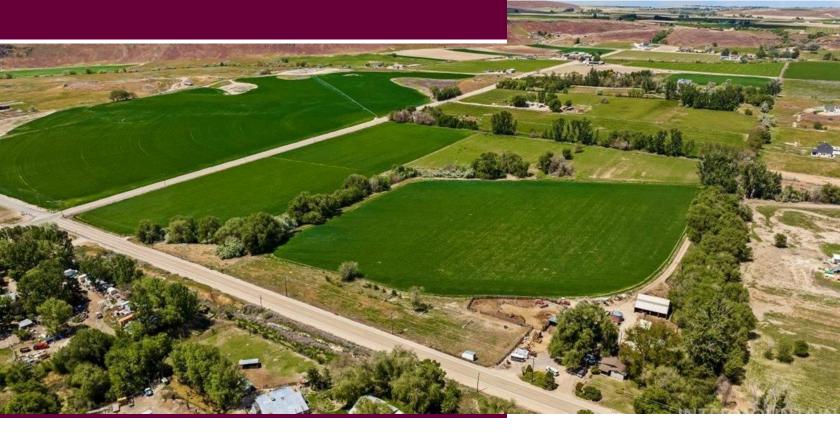

## Land for Sale

**TBD Butte Rd** Melba, ID

**37.4 Acres** Offered at \$819,900

Amazing farm ground with plenty of water of just over 39 shares. Could possibly be split into 10 acre parcels with county approvals. Additional 2.5 acres and home could also be yours. See MLS 98911419. Enjoy farming for your own sustainability or possible share crop. Many options to take advantage of. This property is located just outside of Melba and at the edge of Owyhee County. Enjoy exploring all sorts of amenities by being close to fishing the Snake River or exploring Celebration Park and still close to town for all your amenities.

- 39 shares of water
- 3 Sections of ground to farm
- 1 building permit
- Could be split into 10 acre parcels with County approval
- House and 2.5 acres also available.

**Christy DeVinaspre** Sales Professional 208-249-4162 christydevinaspre@gmail.com christydevinaspre.silverhawkrealty.com/