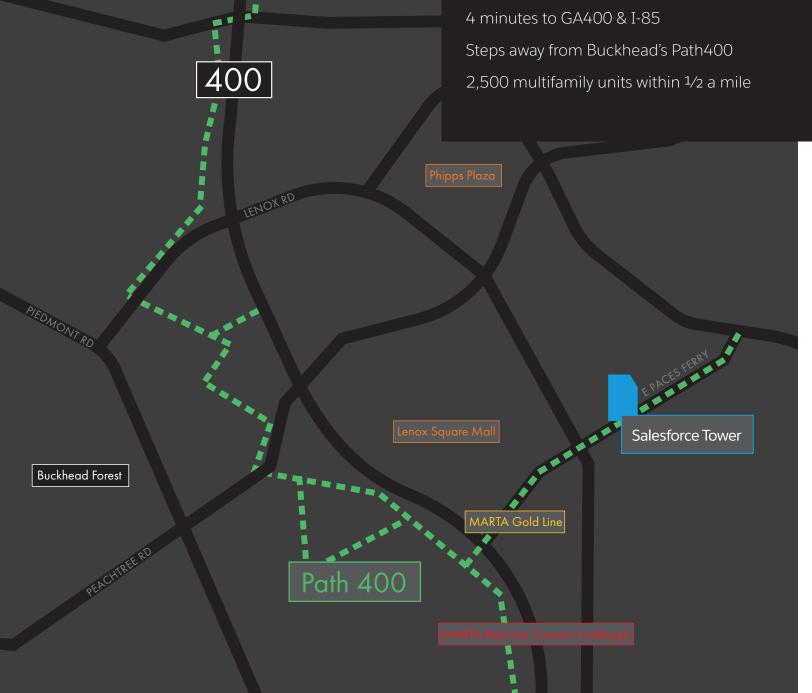

#### Transit Centric

Right in Salesforce Tower's backyard sits Buckhead's PATH400, which is walking/running/biking trail system across Buckhead and it's neighboring region.

Ride the Buc

The Buc is an app-based, on-demand rideshare service operating in Central Buckhead. Managed by Livable Buckhead, and funded by the Buckhead Community Improvement District. For more info, visit bucride.org.

#### All within a 1/2 mile

R RESTAURANTS S SHOPPING HOTELS M MULTIFAMILY 4 Min **1400** 2.0 Miles 400 Sims Park at CityPlace 4 Min ↓400 Tower Place Park Salesforce Tower  $\bigoplus$ 4 Min (H)↓400 1.7 Miles