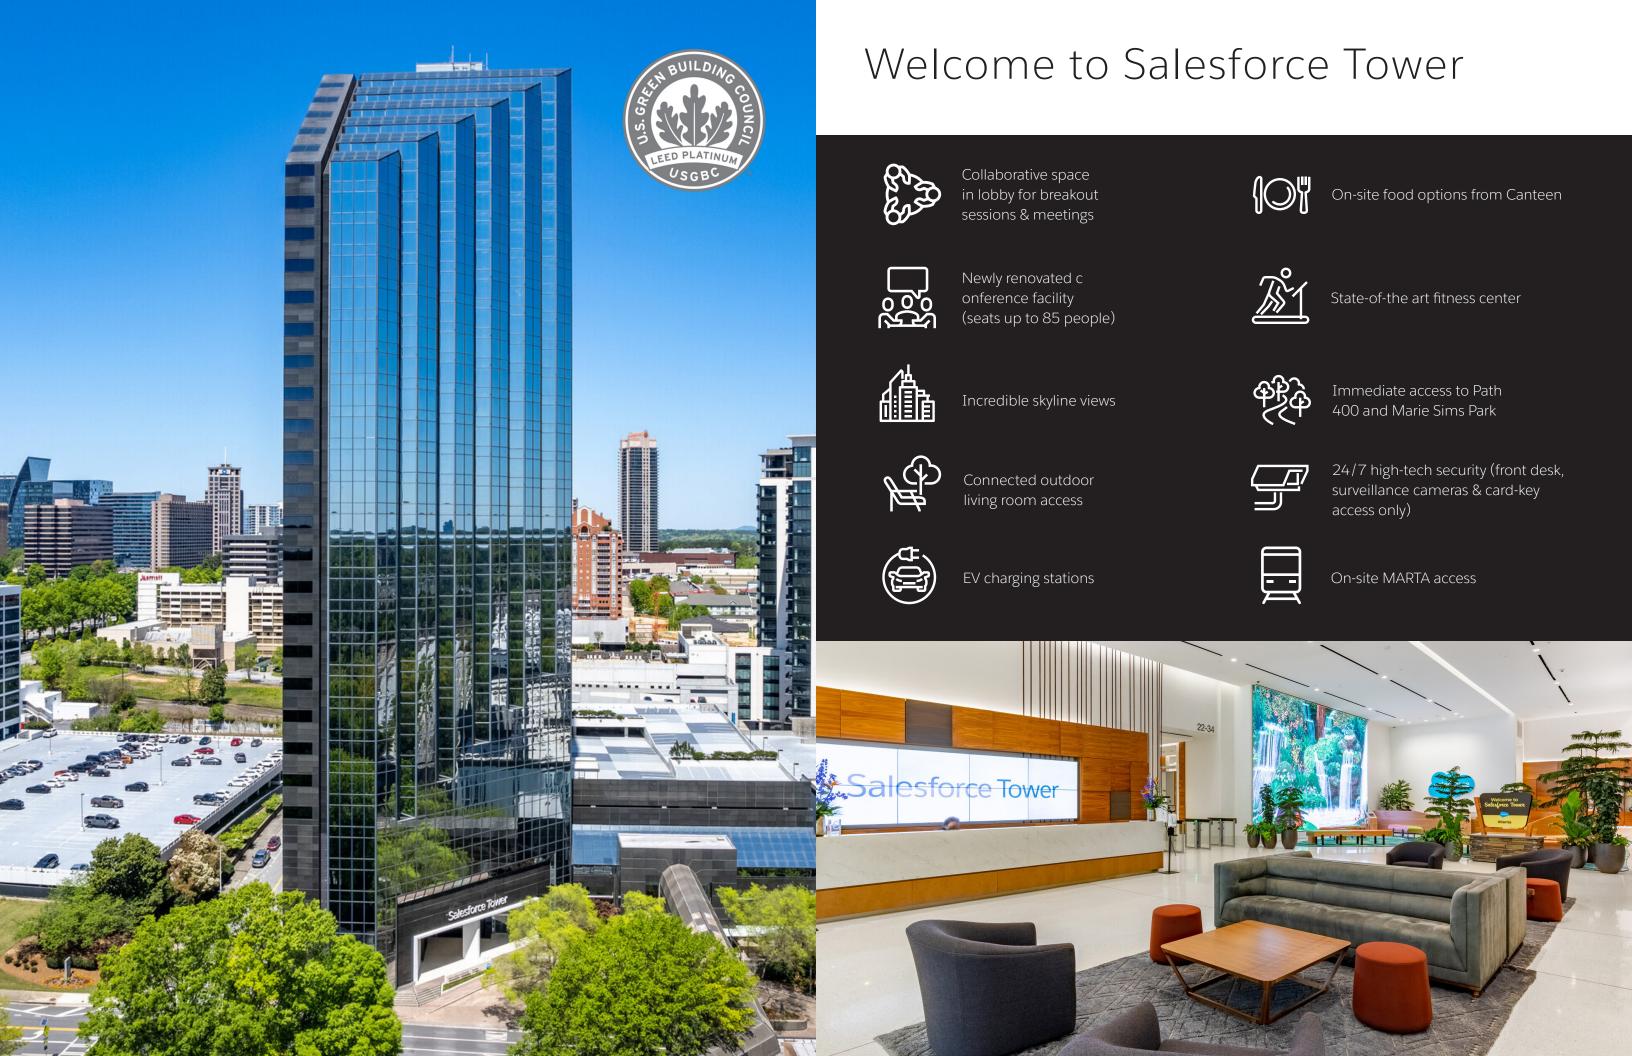

# Salesforce Tower



# Keep Health & Wellness Top of Mind











#### A Hub for Talent & Innovation

Neighbor with some of Atlanta's top technology companies



























Lease flexibility for TAMI tenants



18% of the Buckhead Gen Z & Millennial live within ½ a mile

2022 - 2027 Gen Z population growth is supposed to grow by 38%



Adaptable impromptu meeting & social space



Fiber Connectivity



#### Transit Centric

Right in Salesforce Tower's backyard sits Buckhead's PATH400, which is walking/running/biking trail system across Buckhead and it's neighboring region.



Ride the Buc





The Buc is an app-based, on-demand rideshare service operating in Central Buckhead. Managed by Livable Buckhead, and funded by the Buckhead Community Improvement District. For more info, visit bucride.o