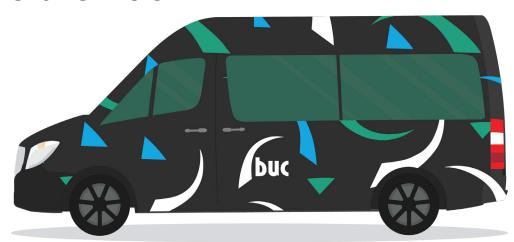

#### Transit Centric

Right in Salesforce Tower's backyard sits Buckhead's PATH400, which is walking/running/biking trail system across Buckhead and it's neighboring region.

Ride the Buc

The Buc is an app-based, on-demand rideshare service operating in Central Buckhead. Managed by Livable Buckhead, and funded by the Buckhead Community Improvement District. For more info, visit bucride.org.