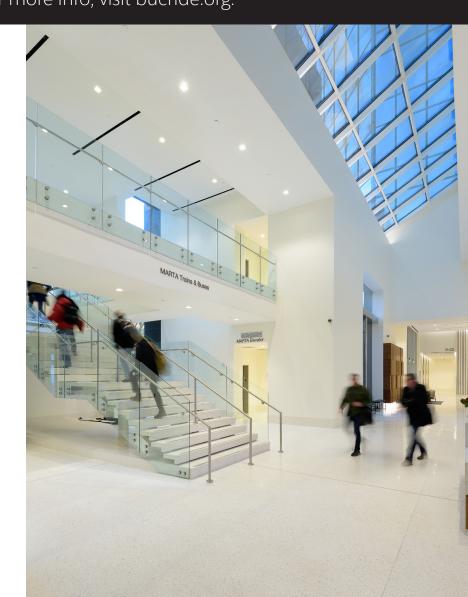

#### Transit Centric

Right in Salesforce Tower's backyard sits Buckhead's PATH400, which is walking/running/biking trail system across Buckhead and it's neighboring region.

Ride the Buc

The Buc is an app-based, on-demand rideshare service operating in Central Buckhead. Managed by Livable Buckhead, and funded by the Buckhead Community Improvement District. For more info, visit bucride.org.