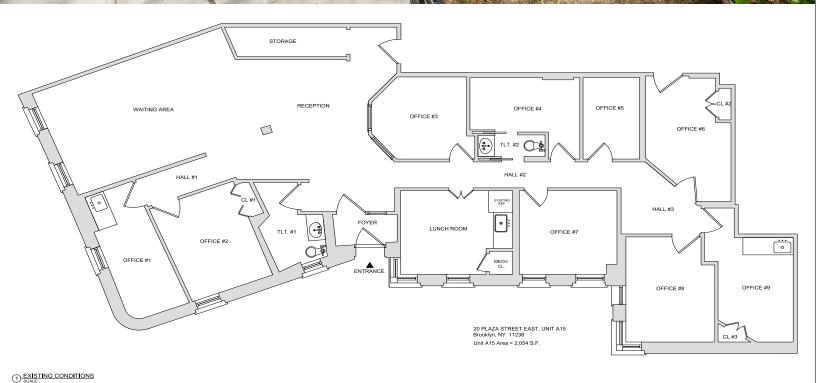

This location cannot be matched! Offered for sale is unit #A15 currently configured as a medical space perfect for any medical group or solo practice. Boasting 2050SF of square footage complete with HVAC, waiting area, reception, full kitchenette, storage/closets, and multiple treatment and consult rooms. The office is configured with 6 treatment & 3 consult rooms with plumbing and can easily be expanded to 8 treatment rooms. "As Is" the space is Exceptional and Move in ready and well suited for Hi Design Medical Practice.

## **More Photos**

**Building Exterior & Floorplan** 

Zirinsky Architecture, P.C.

44-02 11th Street, Long Island City, NY 11101 t: (718) 706-0616 f: (718) 706-0619

EXISTING FLOOR PLAN

date scale drawn b
04/05/23 AS NOTED EGM
project EXISTING CONDITIONS 20 PLAZA STREET EAST, UNIT A15 BROOKLYN, NY 11238 A-001.00