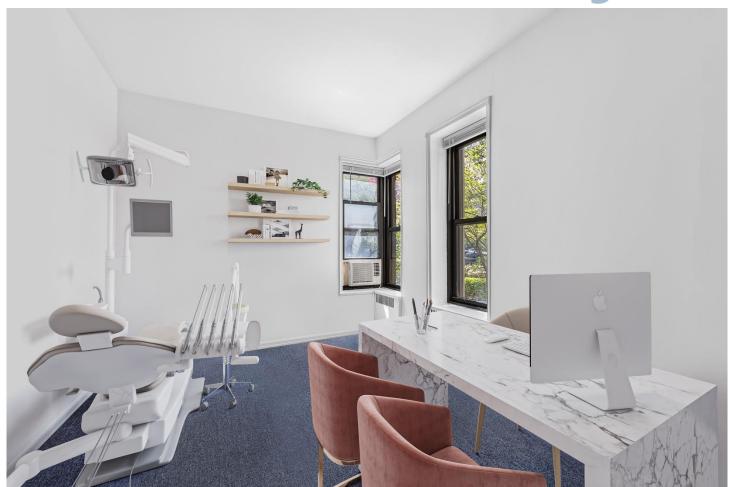

This location cannot be matched! Offered for sale is unit #A15 currently configured as a medical space perfect for any medical group or solo practice. Boasting 2050SF of square footage complete with HVAC, waiting area, reception, full kitchenette, storage/closets, and multiple treatment and consult rooms. The office is configured with 6 treatment & 3 consult rooms with plumbing and can easily be expanded to 8 treatment rooms. "As Is" the space is Exceptional and Move in ready and well suited for Hi Design Medical Practice.

Being the corner unit enjoy an abundance of natural light and your own private entrance. The space is adaptable to any medical specialty such as Primary Care Physician, Dentist, Physical Therapy, Chiropractor, Therapist/Counselor, Dermatology, Optometrist, Podiatrist, and Pediatrician.