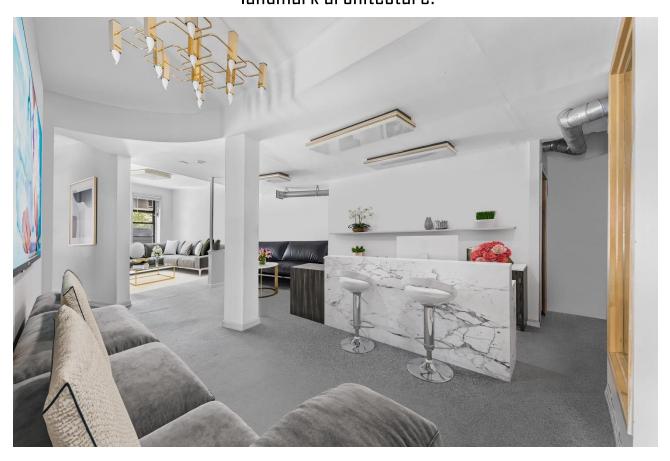

This location cannot be matched! Offered for sale is unit #A15 currently configured as a medical space perfect for any medical group or solo practice. Boasting 2050SF of square footage complete with HVAC, waiting area, reception, full kitchenette, storage/closets, and multiple treatment and consult rooms. The office is configured with 6 treatment & 3 consult rooms with plumbing and can easily be expanded to 8 treatment rooms. "As Is" the space is Exceptional and Move in ready and well suited for Hi Design Medical Practice.

Being the corner unit enjoy an abundance of natural light and your own private entrance. The space is adaptable to any medical specialty such as Primary Care Physician, Dentist, Physical Therapy, Chiropractor, Therapist/Counselor, Dermatology, Optometrist, Podiatrist, and Pediatrician.