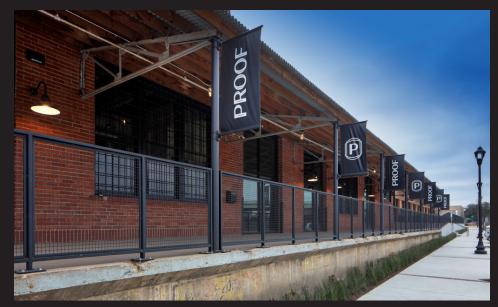

# PROOF

#### **BUILDING FEATURES**

- Year Built: 1926
- Building Size: 40,655 SF
- Full building renovated in 2020
- Signage opportunities available, visible from Interstate 30
- On-Site Restaurant
- Walkable to numerous restaurant and retail amenities
- 3.125 per 1,000 SF surface parking available