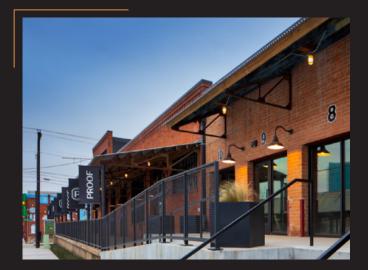

# PROOF

#### **BUILDING FEATURES**

- Year Built: 1926
- Building Size: 40,655 SF
- Full building renovated in 2020
- Signage opportunities available, visible from Interstate 30
- On-Site Restaurant
- Walkable to numerous restaurant and retail amenities
- 3.125 per 1,000 SF surface parking available