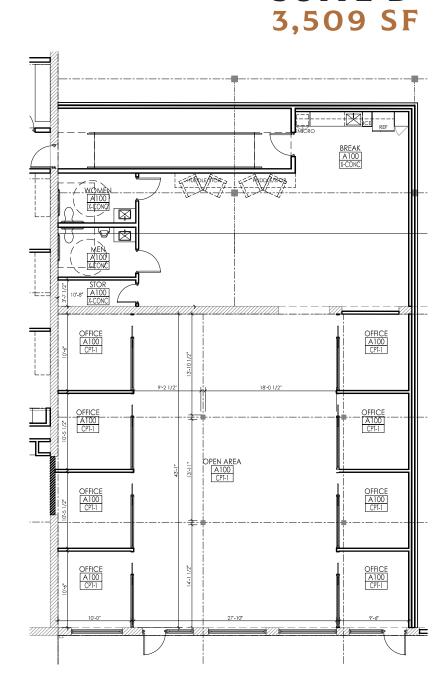

#### AVAILABLE SPACES

- Suite D, 3,509 SF
- Fully furnished, move-in-ready spec suite
- Visibility from Interstate 30 and direct frontage along Vickery Boulevard

#### 901 W VICKERY BLVD FORT WORTH, TX 76104

SUITE D

Real Estate Advisors

CULLEN DONOHUE (817) 809-6237 CDonohue@CitadelPartnersUS.com ANDY GOLDSTON

(817) 809-6236 AGoldston@CitadelPartnersUS.com

Copyright ©2024 Citadel Partners, LLC. The information contained herein was obtained from sources deemed reliable and is believed to be true; it has not been verified and as such, cannot be warranted nor form any part of any future contract.