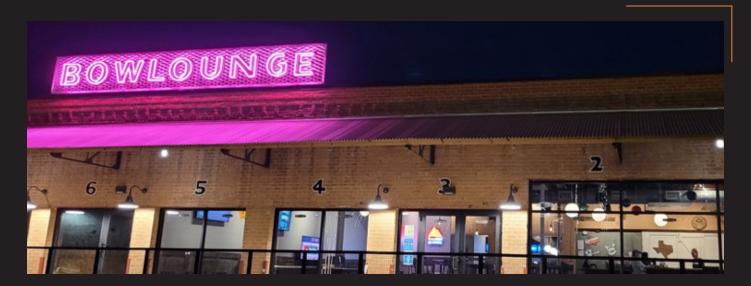

### 901 W VICKERY BLVD FORT WORTH, TX 76104

PROOF

#### **BUILDING FEATURES**

- Year Built: 1926
- Building Size: 40,655 SF
- Full building renovated in 2020
- Signage opportunities available, visible from Interstate 30
- On-Site Restaurant
- Walkable to numerous restaurant and retail amenities
- 3.125 per 1,000 SF surface parking available