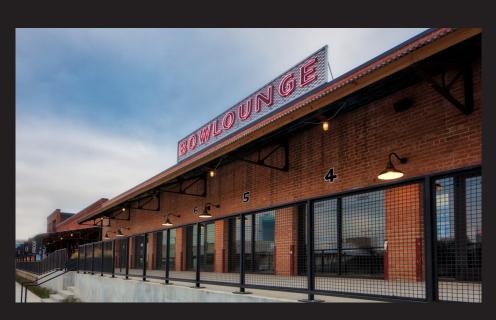

### 901 W VICKERY BLVD FORT WORTH, TX 76104

PROOF

## A GATEWAY TO THE NEW FORT WORTH.

#### **BUILDING FEATURES**

- Year Built: 1926
- Building Size: 40,655 SF
- Full building renovated in 2020
- Signage opportunities available, visible from Interstate 30
- On-Site Restaurant
- Walkable to numerous restaurant and retail amenities
- 3.125 per 1,000 SF surface parking available