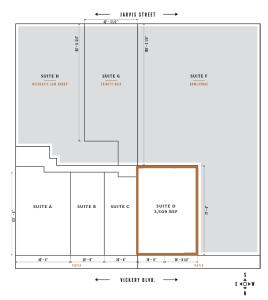

#### AVAILABLE SPACES

- Suite D, 3,509 SF
- Fully furnished, move-in-ready spec suite
- Visibility from Interstate 30 and direct frontage along Vickery Boulevard

#### 901 W VICKERY BLVD FORT WORTH, TX 76104

SUITE D

Real Estate Advisors

CULLEN DONOHUE (817) 809-6237 CDonohue@CitadelPartnersUS.com ANDY GOLDSTON

(817) 809-6236 AGoldston@CitadelPartnersUS.com

Copyright ©2024 Citadel Partners, LLC. The information contained herein was obtained from sources deemed reliable and is believed to be true; it has not been verified and as such, cannot be warranted nor form any part of any future contract.