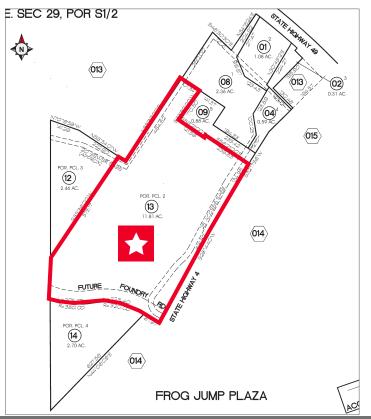

#### **Property Information:**

| Parcel Number: | 058-074-013 |
|----------------|-------------|
| Size:          | 11.81 Acres |
| Zoned:         | Commercial  |

#### **Location Information:**

- Calaveras County
- "Base camp" to the Western Sierra Nevada Mountains
- 50 miles east of Stockton

#### **Highlights:**

- In the heart of Angels Camp
- Millions of visitors pass through Angels Camp annually
- Home base for mountain sports throughout the year
- Very near wineries, world famous caverns and Calaveras Big Tree State Park