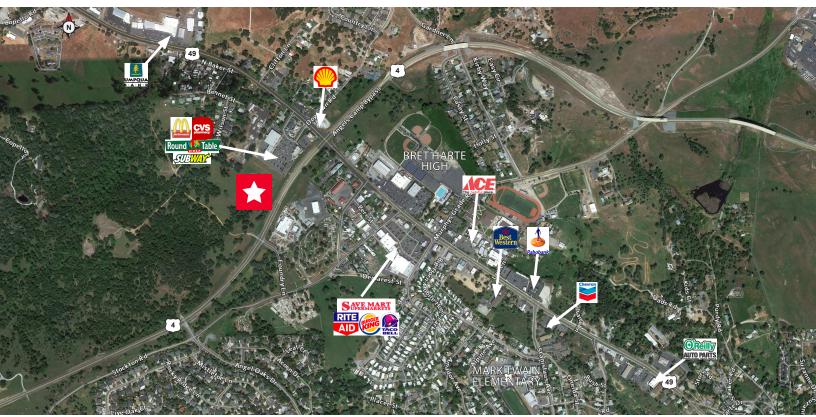

#### **Highlights:**

- In the heart of Angels Camp
- Millions of visitors pass through Angels Camp annually
- Home base for mountain sports throughout the year
- Very near wineries, world famous caverns and Calaveras Big Tree State Park