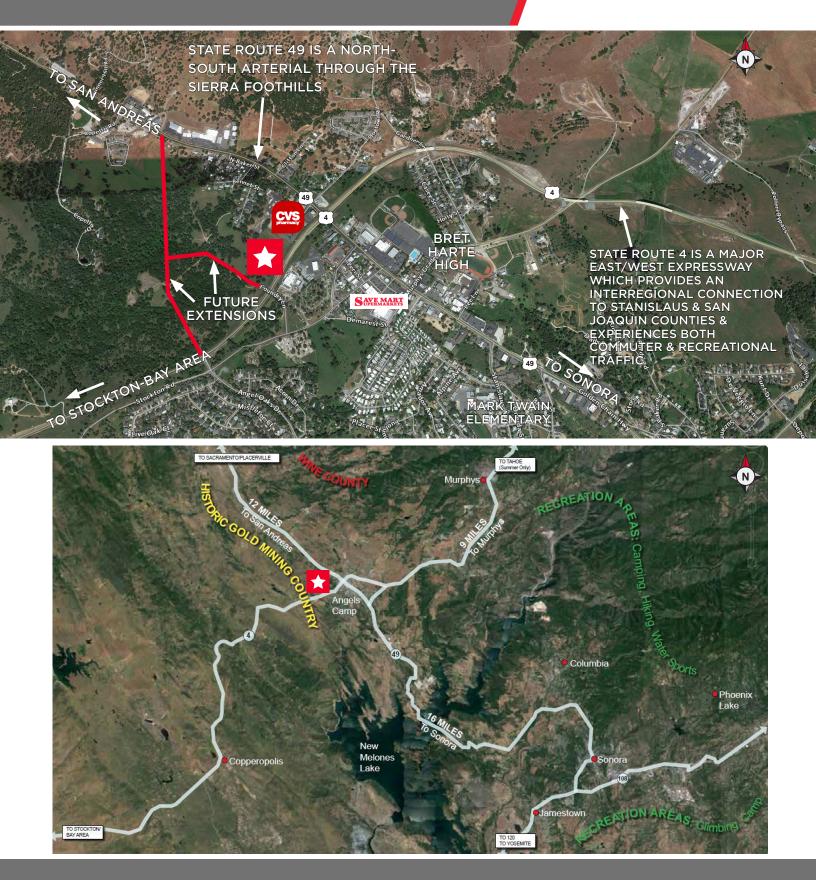

#### **Location Information:**

- Calaveras County
- "Base camp" to the Western Sierra Nevada Mountains
- 50 miles east of Stockton

#### **Highlights:**

- In the heart of Angels Camp
- Millions of visitors pass through Angels Camp annually
- Home base for mountain sports throughout the year
- Very near wineries, world famous caverns and Calaveras Big Tree State Park