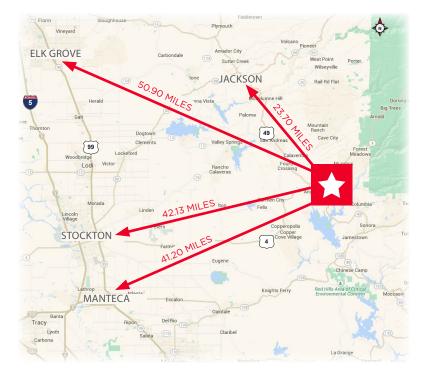

#### **Location Information:**

- Calaveras County
- "Base camp" to the Western Sierra Nevada Mountains
- 50 miles east of Stockton