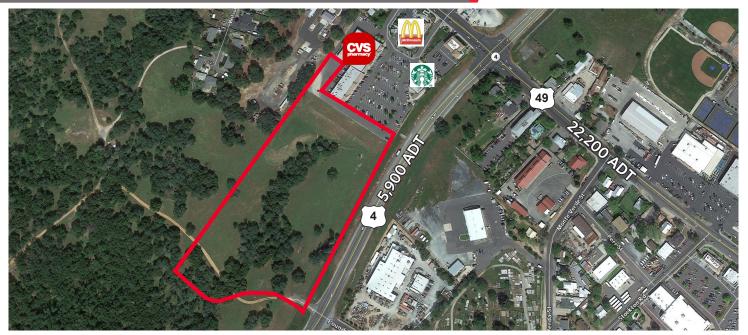

#### **Property Information:**

| Parcel Number: | 058-074-013 |
|----------------|-------------|
| Size:          | 11.81 Acres |
| Zoned:         | Commercial  |

#### **Location Information:**

- Calaveras County
- "Base camp" to the Western Sierra Nevada Mountains
- 50 miles east of Stockton

#### **Highlights:**

- In the heart of Angels Camp
- Millions of visitors pass through Angels Camp annually
- Home base for mountain sports throughout the year
- Very near wineries, world famous caverns and Calaveras Big Tree State Park

### CONCEPTUAL SITE PLAN

**Highway 4** 

5,900