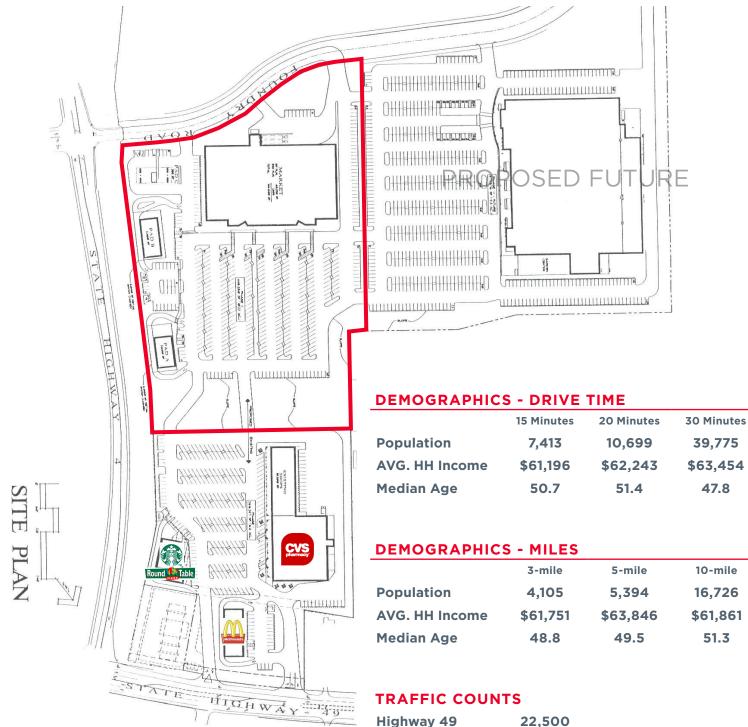

her conditions, withdrawal without notice, and to any special listing conditions imposed by the property owner(s). As applicable, we make no representation as to the condition of the property (or properties) in question.

## FOR SALE OR BUILD TO SUIT SWQ Highway 49 & Highway 4 • Angels Camp, CA









Cushman & Wakefield Copyright 2015. No warranty or representation, express or implied, is made to the accuracy or completeness of the information contained herein, and same is submitted subject to errors, omissions, change of price, rental or other conditions, withdrawal without notice, and to any special listing conditions imposed by the property owner(s). As applicable, we make no representation as to the condition of the property (or properties) in question.



### CONCEPTUAL SITE PLAN



**Highway 4** 

5,900