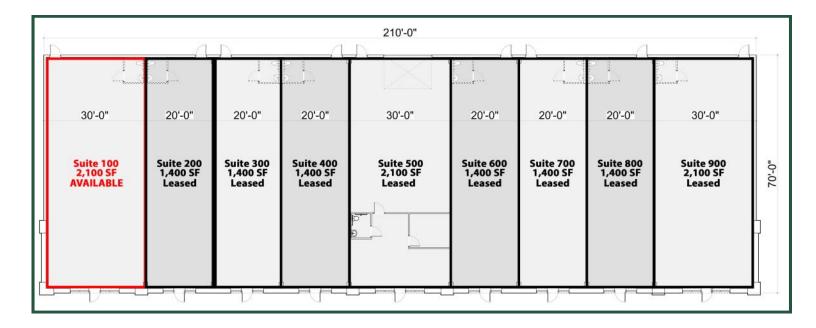

# SITE PLAN

| 2023 Demos  | 1 Mile    | 3 Mile    | 5 Mile   |
|-------------|-----------|-----------|----------|
| Population  | 2,005     | 24,365    | 71,186   |
| Median Age  | 39.9      | 35.9      | 35.3     |
| Average HHI | \$144,022 | \$114,804 | \$99,769 |

FOR MORE INFORMATION CONTACT Ginny Wyatt, CCIM Associate Broker (478) 397-2233 (cell) (478) 971-8000 (office) gwyatt@fickling.com Bill Coley Associate Broker (478) 955-4123 (cell) (478) 971-8000 (office) bcoley@fickling.com

### commercial.fickling.com

151 S. Houston Lake Road, Suite 140 \* Warner Robins, GA 31088 | Phone (478) 971-8000 This information is from resources deemed to be reliable, no warranties or guarantees for accuracy are made by Fickling and Company **NEW DEVELOPMENT END CAP SPACES FOR LEASE** 89 Sandy Run Road Bonaire, GA 31005