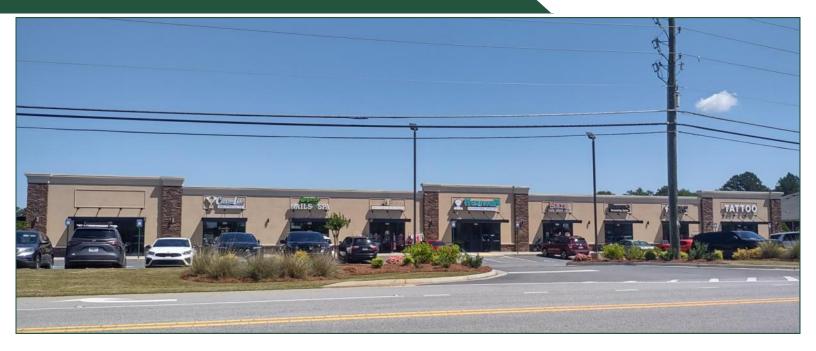

### **NEW DEVELOPMENT END CAP SPACES FOR LEASE** 89 Sandy Run Road Bonaire, GA 31005

| <b>Building Size:</b> | 14,700 SF                                                                                                                     |  |  |
|-----------------------|-------------------------------------------------------------------------------------------------------------------------------|--|--|
| Available Suites:     | Suite 100 - 2,100 SF                                                                                                          |  |  |
| <b>Traffic Count:</b> | 25,468 Vehicles per day on Highway 247                                                                                        |  |  |
| Located:              | Located off Highway 247 at intersection of Sandy Run Road and                                                                 |  |  |
|                       | Assembly Lane. Convenient to restaurants, hotels and retail. Only 2 miles from Robins Air Force Base gate on Russell Parkway. |  |  |
| Notes:                | New construction building, now leasing. End cap spaces have<br>grease traps in place and are capable of drive through window  |  |  |
|                       | access.                                                                                                                       |  |  |

# Lease Rate: \$17.00/PSF NNN

NNN Estimate: \$2.50/PSF

FOR MORE INFORMATION CONTACT Ginny Wyatt, CCIM Associate Broker (478) 397-2233 (cell) (478) 971-8000 (office) gwyatt@fickling.com Bill Coley

Associate Broker (478) 955-4123 (cell) (478) 971-8000 (office) bcoley@fickling.com

### commercial.fickling.com

151 S. Houston Lake Road, Suite 140 \* Warner Robins, GA 31088 | Phone (478) 971-8000 This information is from resources deemed to be reliable, no warranties or guarantees for accuracy are made by Fickling and Company **NEW DEVELOPMENT END CAP SPACES FOR LEASE** 89 Sandy Run Road Bonaire, GA 31005