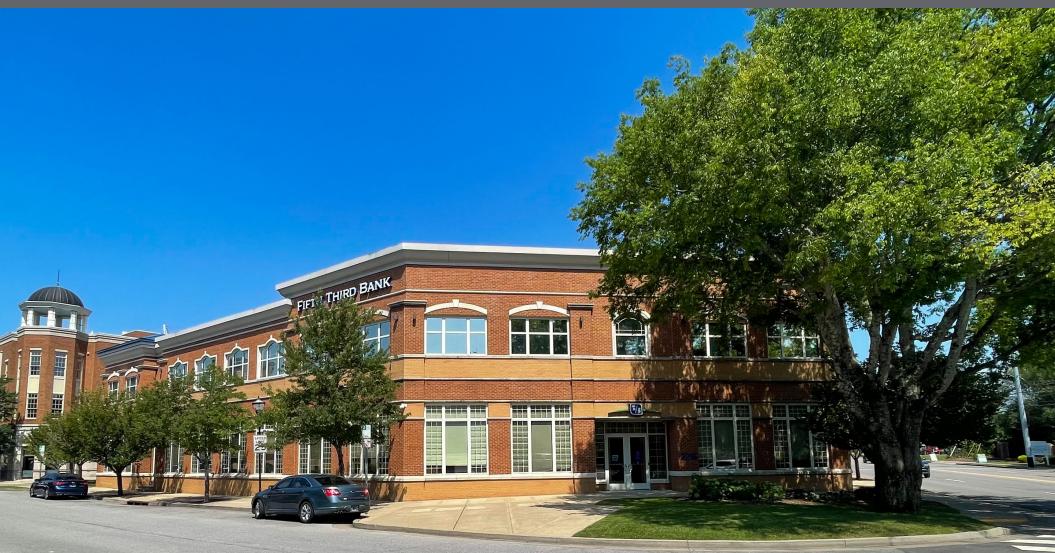

# 6,444 SF GREEN HILLS OFFICE SPACE

On the Corner of Bedford Avenue & Abbott Martin Road

Da. antig

### for more information, contact

GREG BARROAXSON WEST615.828.5115615.250.8670gbarro@southeastventure.comawest@southeastventure.com

| ADDRESS   | 2216 Abbott Martin Road, Nashville, TN 37215 |
|-----------|----------------------------------------------|
| SIZE      | 6,444 SF – Can be subdivided down 2,500 SF   |
| PRICE     | \$42/SF FSG                                  |
| AVAILABLE | Immediately                                  |