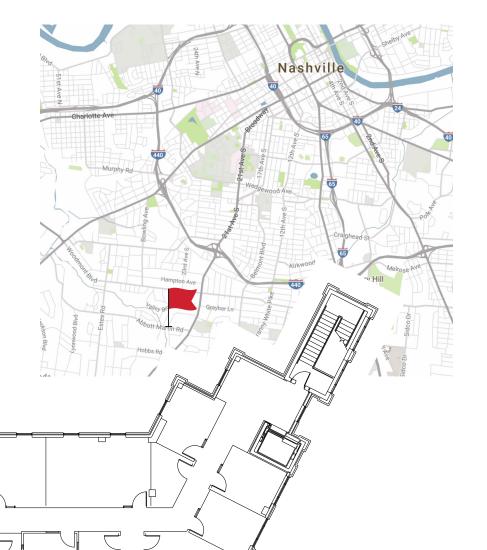

#### **LOCATION HIGHLIGHTS**

- Located on the corner of Abbott Martin Rd. and Bedford Ave. on the western edge of the Green Hills commercial district, avoiding traffic congestion
- Easy access to and from Belle Meade
- Walking distance to the Mall at Green Hills, Whole Foods, YMCA, and many other restaurants and retailers