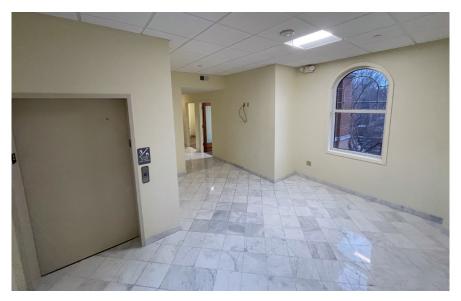

- 12 Executive offices, large open office area, and large private restrooms
- Features include white-marble floors in the lobby and hallway, glass-panelled mahogany doors, and a multitude of windows that provide great views and abundant natural light