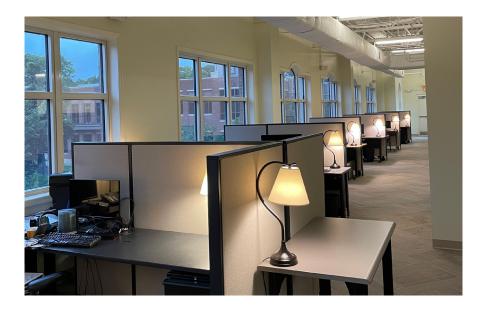

- 12 Executive offices, large open office area, and large private restrooms
- Features include white-marble floors in the lobby and hallway, glass-panelled mahogany doors, and a multitude of windows that provide great views and abundant natural light