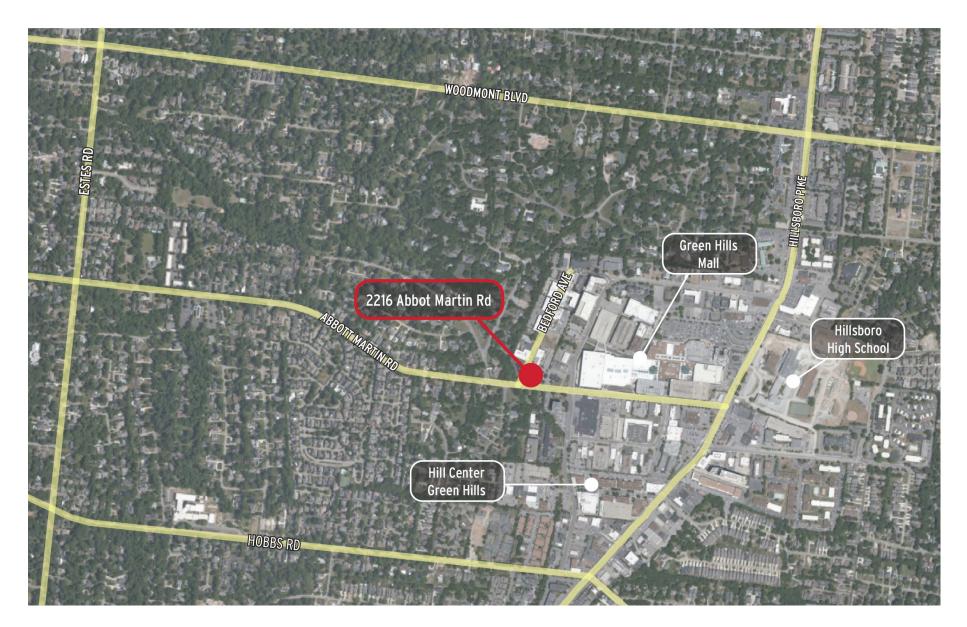

#### **LOCATION HIGHLIGHTS**

- Located on the corner of Abbott Martin Rd. and Bedford Ave. on the western edge of the Green Hills commercial district, avoiding traffic congestion
- Easy access to and from Belle Meade
- Walking distance to the Mall at Green Hills, Whole Foods, YMCA, and many other restaurants and retailers