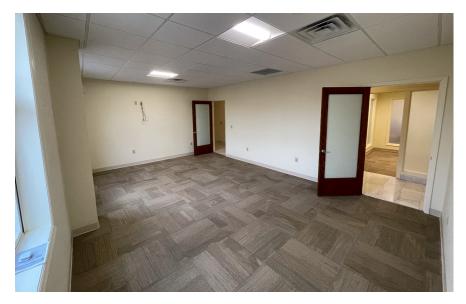

- 12 Executive offices, large open office area, and large private restrooms
- Features include white-marble floors in the lobby and hallway, glass-panelled mahogany doors, and a multitude of windows that provide great views and abundant natural light