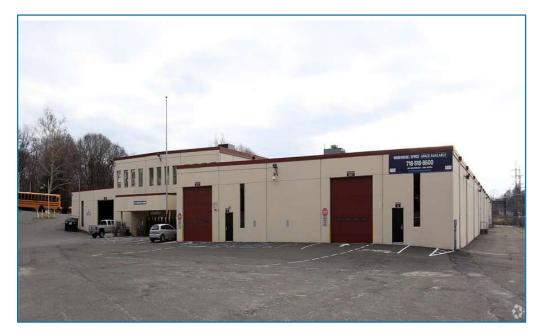

## 316 Courtland Avenue Stamford, CT

## **Property Highlights:**

- o 2<sup>nd</sup> Floor Office/Flex Space For Lease
- o +/- 2,750 SF & 3,500–12,500 SF Available
- Open Space Great for Fitness, Office and other Creative Uses
- Elevator to 2<sup>nd</sup> Floor
- o Abundant On-Site Parking

- Outdoor Storage up to 1.1 Acres Available
- o M-L Zone, Ample Power
- Close Proximity to I-95
- o Best in Class Building Ownership