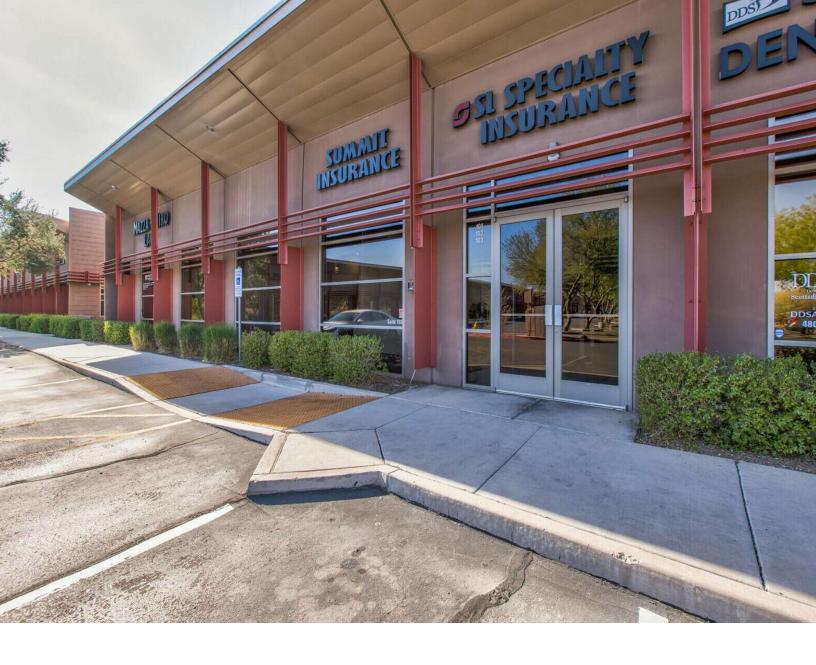

# **5425 E BELL RD - SUITE 103**

Scottsdale, AZ 85254 - OWNER/USER - ±1,882 SF OFFICE CONDO FOR SALE

# **5425 E BELL RD**

Scottsdale, AZ 85254

#### PROPERTY DESCRIPTION

This ground level, easy access, single-story ±1,882 SF Move-in Ready Office Condo for Sale, located off 56th St & Bell Rd. is designed for functionality and privacy. The unit features a welcoming reception area with an extensive window line, a spacious break room with built-in dishwasher and sink, and five private offices, making it ideal for any business office. Timeless interior includes solid wood frame doors, automatic light sensors in every office and open duct work in common areas and back office while maintaining privacy in the interior offices. Strong Association features quarterly exterior window cleaning, roof maintenance, exterior pest control. landscaping and parking lot maintenance, with signage on the building available. Rare opportunity for an owner/user to acquire a Scottsdale office condo with superior freeway access.