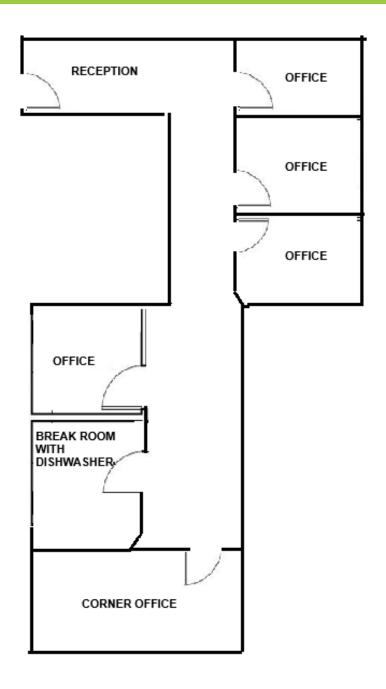

# **FLOORPLAN**

2150 East Highland Avenue, Suite 207, Phoenix, AZ 85016 // 602.955.3500 // cutlercommercial.com

#### PROPERTY DESCRIPTION

This ground level, easy access, single-story ±1,882 SF Move-in Ready Office Condo for Sale, located off 56th St & Bell Rd. is designed for functionality and privacy. The unit features a welcoming reception area with an extensive window line, a spacious break room with built-in dishwasher and sink, and five private offices, making it ideal for any business office. Timeless interior includes solid wood frame doors, automatic light sensors in every office and open duct work in common areas and back office while maintaining privacy in the interior offices. Strong Association features quarterly exterior window cleaning, roof maintenance, exterior pest control. landscaping and parking lot maintenance, with signage on the building available. Rare opportunity for an owner/user to acquire a Scottsdale office condo with superior freeway access.