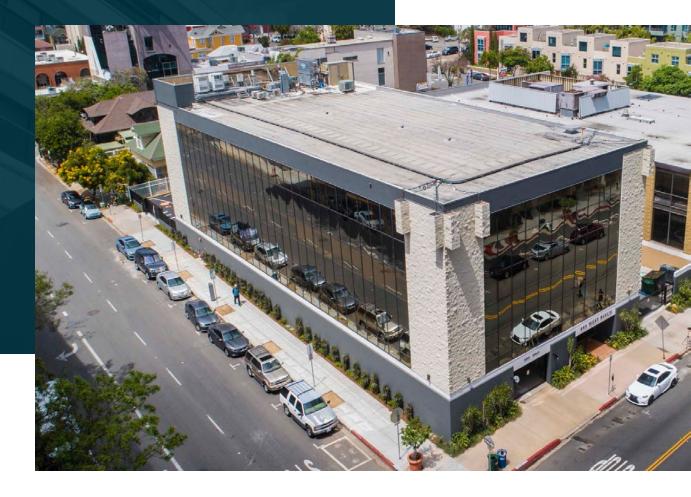

## FOR LEASE

444 W. Beech Street, Suite 250 San Diego, CA 92101

# Creative Office Space in Heart of Little Italy

619.243.8470 ecahill@qfcre.com BRE #02033604

#### PROPERTY HIGHLIGHTS

- Top floor available now
- · Well laid out open floor plan
- Twelve (12) private offices
- Large 16-18 person conference room, kitchen & server Room
- Direct elevator entry into reception area
- Designated restrooms
- 20 onsite gated parking available
- Excellent location A vibrant location, in the center of Little Italy, with an abundance of foot traffic, restaurants and high end residential/ hotels nearby.
- Furniture potentially available.
- Extremely creative open floorplan. Fully built out and move in ready! Amazing views of Little Italy with lots of natural light throughout, private offices, conference rooms, direct elevator access into the suite, private restrooms, and a kitchen.
- Custom coffee bar equipped with a cold brew station