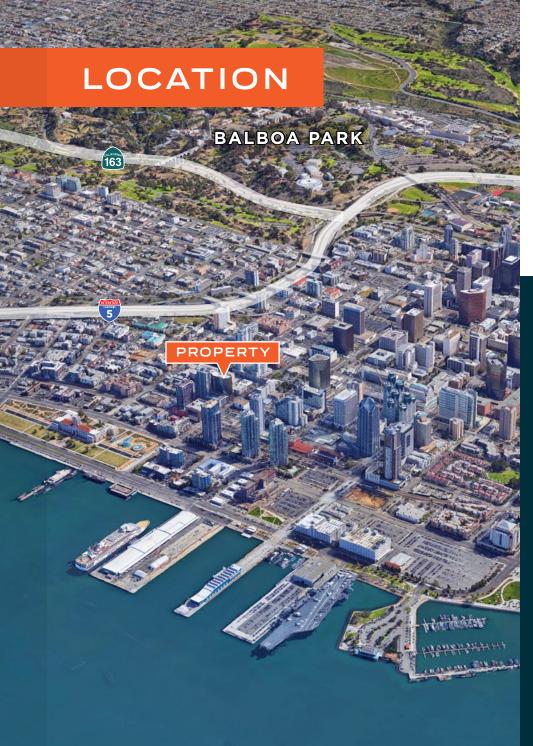

## LOCATION HIGHLIGHTS

Located in the heart of the chic, pedestrian-friendly neighborhood of downtown San Diego's Little Italy, 1500 State Street is within walking distance of countless trendy cafes, restaurants, and fine dining venues. Only minutes from the San Diego International Airport and a short drive to several major interstates (15, 163, 94, 8 and 5 freeways), 444 is not only extremely walkable, but easily accessible.

# WALKING DISTANCE

to Numerous Restaurants & Retail

**Excellent Freeway Access to** 

# INTERSTATE 5 & HIGHWAY 163