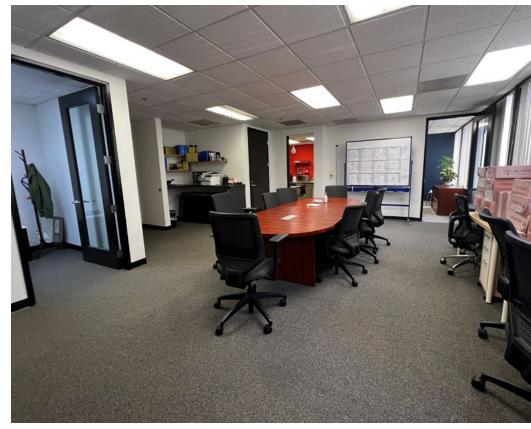

#### PROPERTY HIGHLIGHTS

- Top floor available now
- · Well laid out open floor plan
- Twelve (12) private offices
- Large 16-18 person conference room, kitchen & server Room
- Direct elevator entry into reception area
- Designated restrooms
- 20 onsite gated parking available
- Excellent location A vibrant location, in the center of Little Italy, with an abundance of foot traffic, restaurants and high end residential/ hotels nearby.
- Furniture potentially available.
- Extremely creative open floorplan. Fully built out and move in ready! Amazing views of Little Italy with lots of natural light throughout, private offices, conference rooms, direct elevator access into the suite, private restrooms, and a kitchen.
- Custom coffee bar equipped with a cold brew station