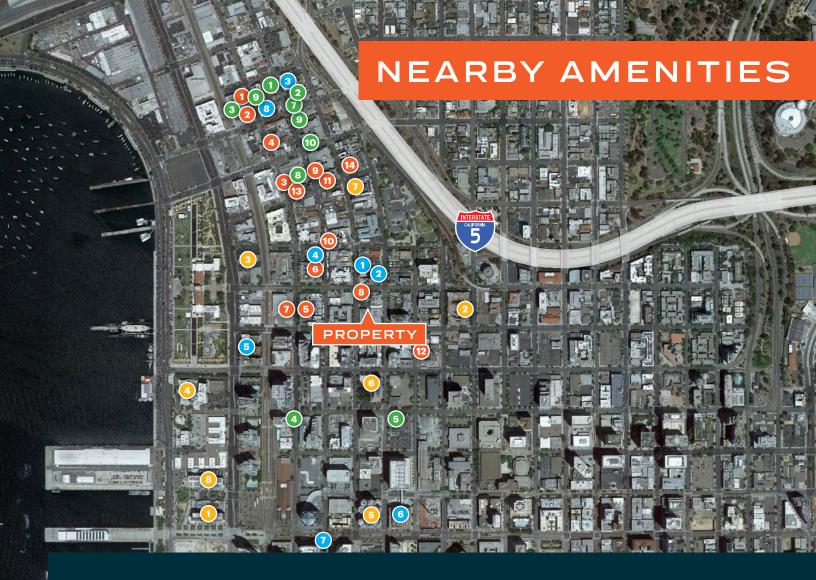

#### RESTAURANTS

- 1. Juniper + Ivy
- 2. Crack Shack
- 3. Underbelly
- 4. Kettner Exchange
- 5. Craft & Commerce
- 6. Ironside Fish and Oyster
- 7. King and Queen Cantina
- 8. Queenstown Public House
- 9. Born and Raised
- 10. Little Italy Food Hall
- 11. Civico 1845
- 12. Extraordinary Desserts
- 13. Bencotto
- 14. Harumama

#### COFFEE

- 1. Lofty Coffee
- 2. Pappalecco
- 3. James Coffee Co.
- 4. Caffe Italia
- 5. Portal Coffee
- 6. Coava
- 7. Copa Vida
- 8. Bird Rock Coffee Roasters

#### HOTELS

- 1. Intercontinental
- 2. Doubletree
- 3. Residence Inn
- 4. Wyndham
- 5. The Guild
- 6. Carte
- 7. Porto Vista
- 8. Springhill Suites

#### BARS & BREWPUBS

- 1. Ballast Point
- 2. Bottlecraft
- 3. The Waterfront
- 4. Stone Brewing
- 5. Karl Strauss
- 6. Rovino
- 7. Vino Carta
- 8. M Winehouse
- 9. Carruth Cellars
- 10. Pali Wine Co.
- 11. Bolt Brewing