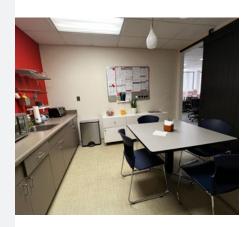

#### PROPERTY HIGHLIGHTS

- Top floor available now
- · Well laid out open floor plan
- Twelve (12) private offices
- Large 16-18 person conference room, kitchen & server Room
- Direct elevator entry into reception area
- Designated restrooms
- 20 onsite gated parking available
- Excellent location A vibrant location, in the center of Little Italy, with an abundance of foot traffic, restaurants and high end residential/ hotels nearby.
- Furniture potentially available.
- Extremely creative open floorplan. Fully built out and move in ready! Amazing views of Little Italy with lots of natural light throughout, private offices, conference rooms, direct elevator access into the suite, private restrooms, and a kitchen.
- Custom coffee bar equipped with a cold brew station