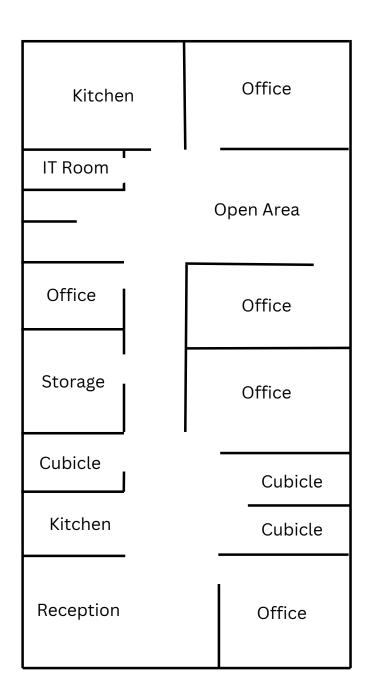

gated parking available
- Excellent location A vibrant location, in the center of Little Italy, with an abundance of foot traffic, restaurants and high end residential/ hotels nearby.
- Furniture potentially available.
- Extremely creative open floorplan. Fully built out and move in ready! Amazing views of Little Italy with lots of natural light throughout, private offices, conference rooms, direct elevator access into the suite, private restrooms, and a kitchen.
- Custom coffee bar equipped with a cold brew station





619.243.8470 ecahill@qfcre.com BRE #02033604

#### PETER WRIGHT

619.243.8450 pwright@qfcre.com BRE #01846272













#### **EMMETT CAHILL**

619.243.8470 ecahill@qfcre.com BRE #02033604

#### PETER WRIGHT

619.243.8450 pwright@qfcre.com BRE #01846272

# FLOOR PLAN





#### RESTAURANTS

- 1. Juniper + Ivy
- 2. Crack Shack
- 3. Underbelly
- 4. Kettner Exchange
- 5. Craft & Commerce
- 6. Ironside Fish and Oyster
- 7. King and Queen Cantina
- 8. Queenstown Public House
- 9. Born and Raised
- 10. Little Italy Food Hall
- 11. Civico 1845
- 12. Extraordinary Desserts
- 13. Bencotto
- 14. Harumama

#### COFFEE

- 1. Lofty Coffee
- 2. Pappalecco
- 3. James Coffee Co.
- 4. Caffe Italia
- 5. Portal Coffee
- 6. Coava
- 7. Copa Vida
- 8. Bird Rock Coffee Roasters

#### HOTELS

- 1. Intercontinental
- 2. Doubletree
- 3. Residence Inn
- 4. Wyndham
- 5. The Guild
- 6. Carte
- 7. Porto Vista
- 8. Springhill Suites

#### BARS & BREWPUBS

- 1. Ballast Point
- 2. Bottlecraft
- 3. The Waterfront
- 4. Stone Brewing
- 5. Karl Strauss
- 6. Rovino
- 7. Vino Carta
- 8. M Win