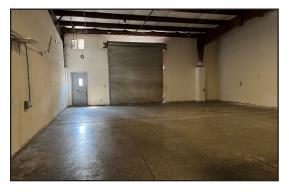

#### SUITE 6:

Two (2) private offices, Breakroom, Insulated Warehouse/Shop area with LED lights, One (1) GL door