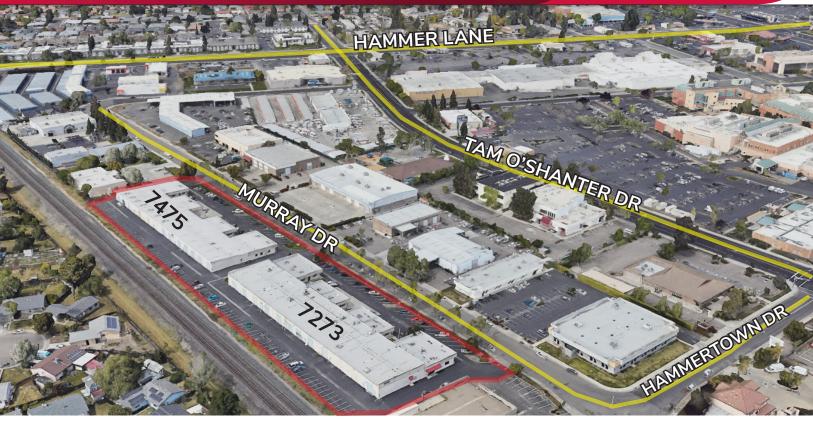

## OFFICE/FLEX UNITS - FOR LEASE MURRAY BUSINESS CENTER

7273-7475 MURRAY DRIVE, STOCKTON, CA

• AVAILABLE SF: 4,224± SF (2 UNITS)

• **ZONING:** C-G (COMMERCIAL GENERAL)

CONSTRUCTION: Concrete Tilt-up

• **CLEARANCE**: 10'± - 16'±

• **POWER:** 100-200 Amp, 120-208 volt

**DOORS:** One (1) GL Door in most units

AMPLE PARKING

PROFESSIONALLY MANAGED

BUILDING SIGNAGE AVAILABLE

GATED PERIMETER