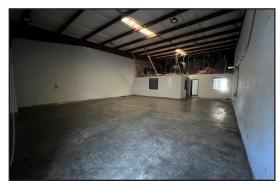

| 2,497± SF                             | 1,727± SF                        |
| LEASE RATE             | \$1.00 PSF                       | \$1.00 PSF                                  | \$1.00 PSF                            | \$1.00 PSF                       |
|                        | Gross                            | Gross                                       | Gross                                 | Gross                            |
| COMMENTS /<br>FEATURES | 1 GL DOOR<br>ALL SHOP<br>STORAGE | 100%<br>CONDITIONED<br>SPACE,<br>2 GL DOORS | 2 OFFICES,<br>BREAKROOM,<br>1 GL DOOR | 1 GL DOOR<br>ALL SHOP<br>STORAGE |



### Updated common area restroom



#### SUITE 6:

Two (2) private offices, Breakroom, Insulated Warehouse/Shop area with LED lights, One (1) GL door







#### 7475 MURRAY DRIVE



### **SUITE 7:** 1 GL door, insulated, skylights. All storage/shop.





#### **CONTACT:**

Jim Martin, SIOR BRE #01214270 jmartin@lee-associates.com D 209.983.4088

C 925.352.6948

Jake Cardinale

BRE #02190768 jcardinale@lee-associates.com

D 209.983.1111

C 209.480.5108

All information furnished regarding property for sale, rental or financing is from sources deemed reliable, but no warranty or representation is made to the accuracy thereof and same is submitted to errors, omissions, change of price, rental or other conditions prior to sale, lease or financing or withdrawal without notice. No liability of any kind is to be imposed on the broker herein.

# FLEX UNITS / FOR LEASE MURRAY BUSINESS PARK

7273 - 7475 MURRAY DRIVE, STOCKTON,







All informatio