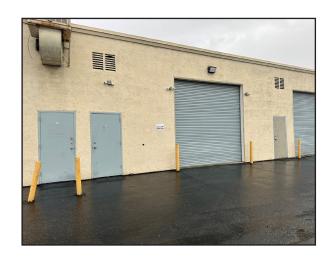

• **POWER:** 100-200 Amp, 120-208 volt

**DOORS:** One (1) GL Door in most units

AMPLE PARKING

PROFESSIONALLY MANAGED

BUILDING SIGNAGE AVAILABLE

GATED PERIMETER