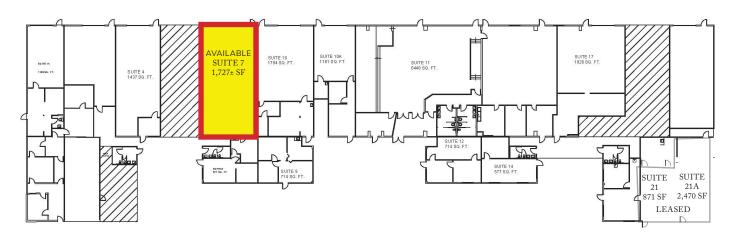

## FLEX UNITS / FOR LEASE MURRAY BUSINESS CENTER

LEE & ASSOCIATES

COMMERCIAL REAL ESTATE SERVICES

7273-7475 MURRAY DRIVE, STOCKTON, CA

| Murray Business        | 7273 Murray Drive                | 7273 Murray Drive                           | 7273 Murray Drive                     | 7475 Murray Drive                |
|------------------------|----------------------------------|---------------------------------------------|---------------------------------------|----------------------------------|
| Center                 | SUITE 4A                         | SUITE 5                                     | SUITE 6                               | SUITE 7                          |
| SPACE SIZE             | LEASED                           | LEASED                                      | 2,497± SF                             | 1,727± SF                        |
| LEASE RATE             | \$1.00 PSF                       | \$1.00 PSF                                  | \$1.00 PSF                            | \$1.00 PSF                       |
|                        | Gross                            | Gross                                       | Gross                                 | Gross                            |
| COMMENTS /<br>FEATURES | 1 GL DOOR<br>ALL SHOP<br>STORAGE | 100%<br>CONDITIONED<br>SPACE,<br>2 GL DOORS | 2 OFFICES,<br>BREAKROOM,<br>1 GL DOOR | 1 GL DOOR<br>ALL SHOP<br>STORAGE |

### **SUITE 7:** 1 GL door, insulated, skylights. All storage/shop.