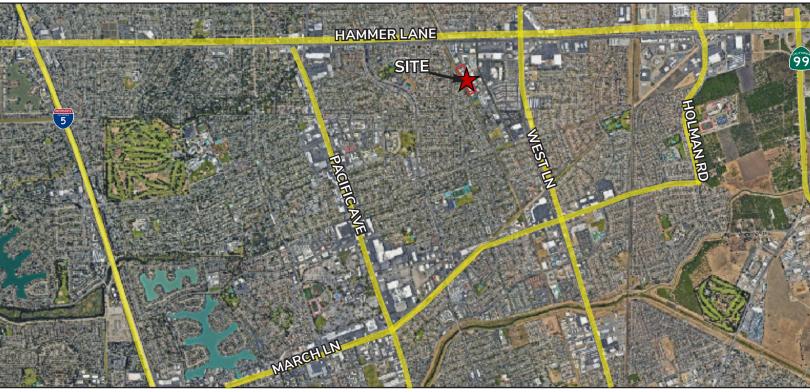

# FLEX UNITS / FOR LEASE MURRAY BUSINESS PARK

7273 - 7475 MURRAY DRIVE, STOCKTON,

All information furnished regarding property for sale, rental or financing is from sources deemed reliable, but no warranty or representation is made to the accuracy thereof and same is submitted to errors, omissions, change of price, rental or other conditions prior to sale, lease or financing or withdrawal without notice. No liability of any kind is to be imposed on the broker herein.