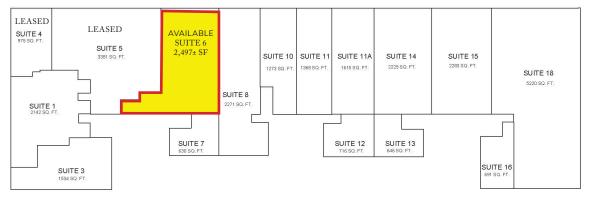

## FLEX UNITS / FOR LEASE MURRAY BUSINESS CENTER

LEE & ASSOCIATES

COMMERCIAL REAL ESTATE SERVICES

7273-7475 MURRAY DRIVE, STOCKTON, CA

| Murray Business        | 7273 Murray Drive                | 7273 Murray Drive                           | 7273 Murray Drive                     | 7475 Murray Drive                |
|------------------------|----------------------------------|---------------------------------------------|---------------------------------------|----------------------------------|
| Center                 | SUITE 4A                         | SUITE 5                                     | SUITE 6                               | SUITE 7                          |
| SPACE SIZE             | LEASED                           | LEASED                                      | 2,497± SF                             | 1,727± SF                        |
| LEASE RATE             | \$1.00 PSF                       | \$1.00 PSF                                  | \$1.00 PSF                            | \$1.00 PSF                       |
|                        | Gross                            | Gross                                       | Gross                                 | Gross                            |
| COMMENTS /<br>FEATURES | 1 GL DOOR<br>ALL SHOP<br>STORAGE | 100%<br>CONDITIONED<br>SPACE,<br>2 GL DOORS | 2 OFFICES,<br>BREAKROOM,<br>1 GL DOOR | 1 GL DOOR<br>ALL SHOP<br>STORAGE |

#### SUITE 6:

Two (2) private offices, Breakroom, Insulated Warehouse/Shop area with LED lights, One (1) GL door

### **SUITE 7:** 1 GL door, insulated, skylights. All storage/shop.