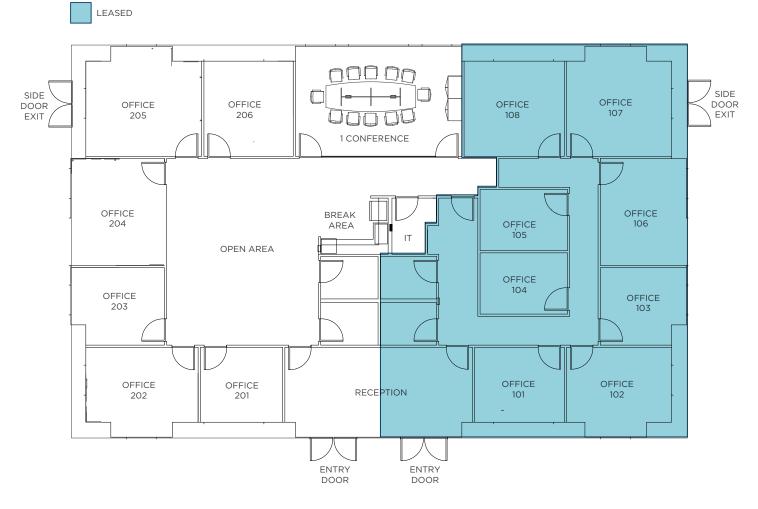

#### OPPORTUNITY HIGHLIGHTS

- VERY RARE freestanding office building in Lake Mary.... with cash flow!
- 4,172 SF Class A office
- Half the building leased as an executive suite operation and the other half is available for an owner-user
- Executive suite tenants share the common conference room, break and server room
- High-end finishes throughout building
- Entire building could also be made available
- Nearly \$134,000 rental income
- Year Built: 2017
- \$1,995,000
- Perfect opportunity for an owner-occupier