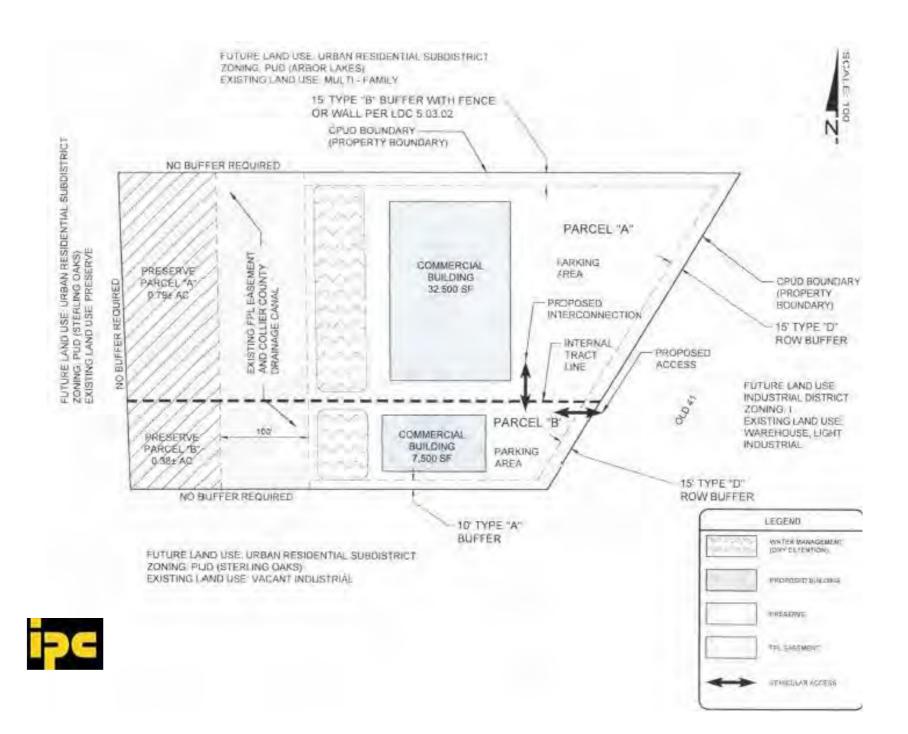

## 15501 & 15805 OLD 41 ROAD | NAPLES, FL 34110

LOT SIZE: 4.61 acres 200,812 square feet (2 parcels)

OLD 41 FRONTAGE: 415'

REAL ESTATE TAXES: \$4,733.98 (2023)

PARCEL NUMBER: 00144960006 & 00143160001

ZONING: CPUD with C-3 permitted uses (see attached list)

## NORBERTO CON

(AKA OLD US 41 PARCEL)

15501 OLD 41 ROAD N.

NAPLES, FLORIDA 34110

### PROJECT SITE DESIGN AND DEVELOPMENT STANDARDS; Per CPUD (Ord. 2018-08)

| Table 1. Lat Desge Regets. Br Principal Uses                                        | REQUIRED  | PROYIDILE  |
|-------------------------------------------------------------------------------------|-----------|------------|
| MANAGM TASE A (Square Feet)                                                         | 10/00     | 51,094     |
| MINIMUM LOT WIDTH (Linear Fent)                                                     | 29        | Tot:       |
| MINIMEN GAT DEPTH Garney Free!                                                      | 100       | 300F (AVI) |
| Table 1 Building Distension Standards for Principal Uses                            | ALLOWISD  | PROVIDE    |
| MAXIMUM RULLUMS-URBSHT (Proc.                                                       | 40        | 241-05     |
| MENIMUM DISTANCE BETWEEN BUILDINGS (1/2 use building bugger, 30 for Sciencery David | 52        | 28.95 v    |
| MINIMUM KLOOP AWEA IN BUILDINGS Esquare Forti                                       | NA        | 8,172      |
| PLACON ARMA RATIC (%):                                                              | (book     | 17:3%      |
| Table 1 - Disideng - PDD Boundary Sethania (External)                               | RESTRICTE | PROVIDAL   |
| MINIMUM OLD U.S. =1:                                                                | 20        | 45 -       |
| NEHMEM NORTH BUESDARM                                                               | 25        | k/h        |
| MENINUM HOLUTI BOUNDART                                                             | 150       | 207+       |
| Tut0:- 1 - Building - Setbacks (Internal)                                           | REGULRED  | FROWIDE    |
| MINIMUM SIDES                                                                       | 50        | 201        |
| MONOMOLIM INCATE                                                                    | 30        | KYA        |
| MINIMUM PROMETYL BASISMENT.                                                         | 20        | 380        |
| MENIMETH PROSE CANAL                                                                | 30        | 80 -       |
|                                                                                     | 700       | 1018       |

#### PROJECT SCOPE OF WORK

TO CONSTRUCT A 5,568 S.F. ONE STORY MULTI USE (OFFICE, RETAIL) BUILDIN PARKING FACILITIES, LANDSCAPING, SITE LIGHTING, STORMWATER MANAGEM PUBLIC UTILITIES

## 15501 & 15805 OLD 41 ROAD | NAPLES, FL 34110