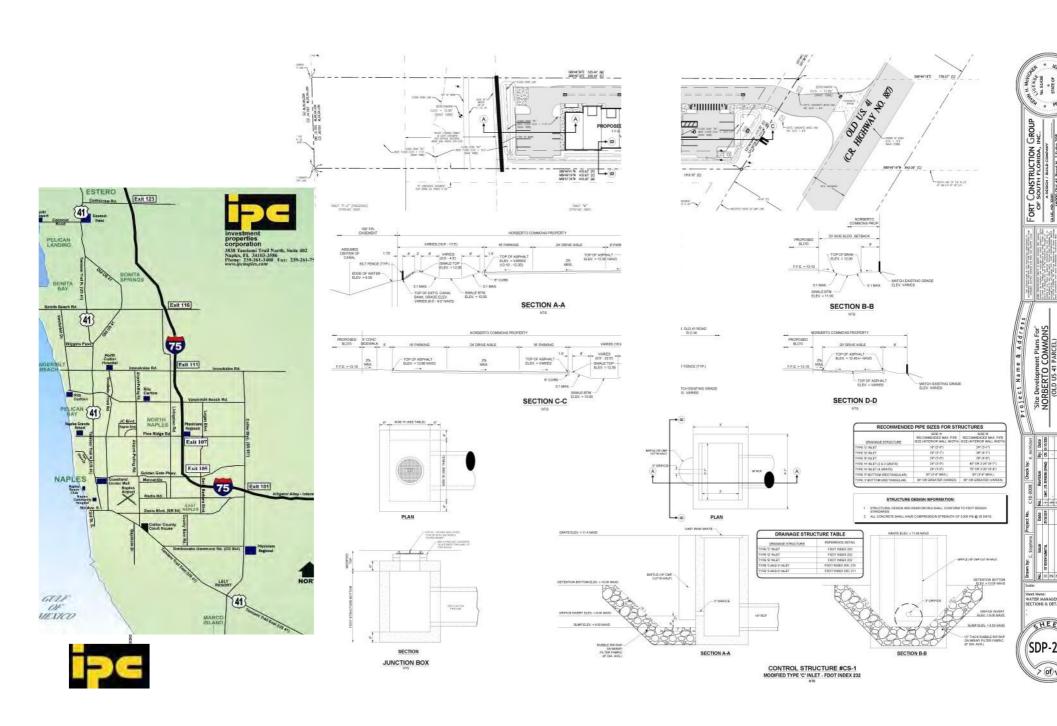

## 15501 OLD 41 ROAD | SITE DEVELOPMENT PLAN

A SITE DEVELOPMENT PLAN/APPLICATIO

## NORBERTO CON

(AKA OLD US 41 PARCEL)

15501 OLD 41 ROAD N.

NAPLES, FLORIDA 34110

### SECTION 10 • TOWNSHIP 48S • RANG

|            | INDEX OF DRAWINGS                                   |          |
|------------|-----------------------------------------------------|----------|
| SHEET      | DESCRIPTION                                         | SUMBER   |
| CIVIL      |                                                     |          |
| C-1.0      | COVER SHEET & COMPLIANCE DATA                       | 1 OF 17  |
| 0-1.1      | AERIAL PHOTOGRAPH EXISTING & PROPOSED CONDITIONS;   | 2 OF 17  |
| SDP-1.0    | ANNOTATED SITE DEVELOPMENT PLAN                     | 3 08 17  |
| SDP-1.1    | DIMENSIONAL STIB DEVELOPMENT PLAN                   | 4 OF 17  |
| SDP-1.2    | SITE DETAILS & SECTIONS                             | 3 OF 17  |
| SDF-2.0    | SITE WATER MANAGEMENT PLAN, CALCULATIONS & SECTIONS | 6 OF 17  |
| SDP-2.1    | SITE WATER MANAGEMENT SECTIONS & DETAILS            | 7 07 17  |
| SDP-3.0    | LITELITY PLAN                                       | 8 09 17  |
| 1.6-908    | UTILITY DETAILS - GENERAL                           | 9 OF 17  |
| SDP-3.2    | UTILITY DETAILS - WATER                             | 18 0917  |
| SDF-3.2    | UTILITY DETAILS - WASTEWATER                        | 11 OF 17 |
| SDP-3.4    | LIFT STATION DETAIL                                 | 12 OF 17 |
| SDP-3.5    | PLAN & PROFILE (SEWER POINCE MAIN)                  | 13 OF 17 |
| SDF-4.0    | EROSION CONTROL PLAN                                | 14 DR 17 |
| LANDSCAFIN |                                                     |          |
| L-1/0      | LANDSCAPE PLAN, CALCULATIONS, DETAILS & NOTES       | 15 OF 17 |
| b1.1       | BUILDING POUNDATION PLANTINGS (ENLARGED SCALIS)     | 16 09 17 |
| L-2.0      | TRRIGATION PLAY                                     | 17 09 17 |
| SUPPLEMENT | ÄL                                                  |          |
| [6] SETS   | ARCHITECTURAL SUBMITAL PACKAGE.                     |          |
|            | SITE BOUNDARY & TOPOGRAPHICAL SURVEY                |          |

FORT CONSTRUCTION GROUP
OF SOUTH FLORIDA, INC.
ALLE DE 2001
15000 Clard Read H. Salle 205
Nation, Portlan 34110
Nation, Portlan 34110

velopment Plans For ERTO COMMONS D US 41 PARCEL) 31 Old 41 Road N.

Project No. C. c. 2000 Cithek De la succident Den No. C. C. 2000 Cithek De la succident De la

Daniel Ing. Comment of the Comment o

C-1.0

## 15501 OLD 41 ROAD | SITE WATER MANAGEMENT PLAN

# 15501 OLD 41 ROAD | PROPOSED BUILDING PLAN