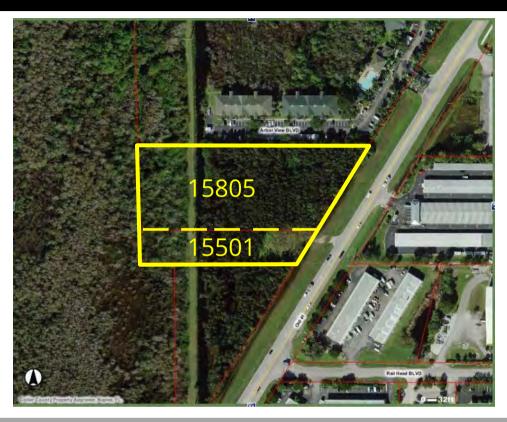

## 15501 & 15805 OLD 41 ROAD | NAPLES, FL 34110

LOT SIZE: 4.61 acres 200,812 square feet (2 parcels)

OLD 41 FRONTAGE: 415'

REAL ESTATE TAXES: \$4,733.98 (2023)

PARCEL NUMBER: 00144960006 & 00143160001

ZONING: CPUD with C-3 permitted uses (see attached list)

### LEGAL DESCRIPTION: FOLIO NO. 0014496000

 $10.48.25 \pm 100 \mathrm{FT}$  OF  $\mathrm{S}1/2$  OF  $\mathrm{N}1/2$  OF  $\mathrm{SW}1/4$  OF  $\mathrm{NE}1/4$  , LYING W OF TRAIL .92 PG 529

## 15501 & 15805 OLD 41 ROAD | NAPLES, FL 34110