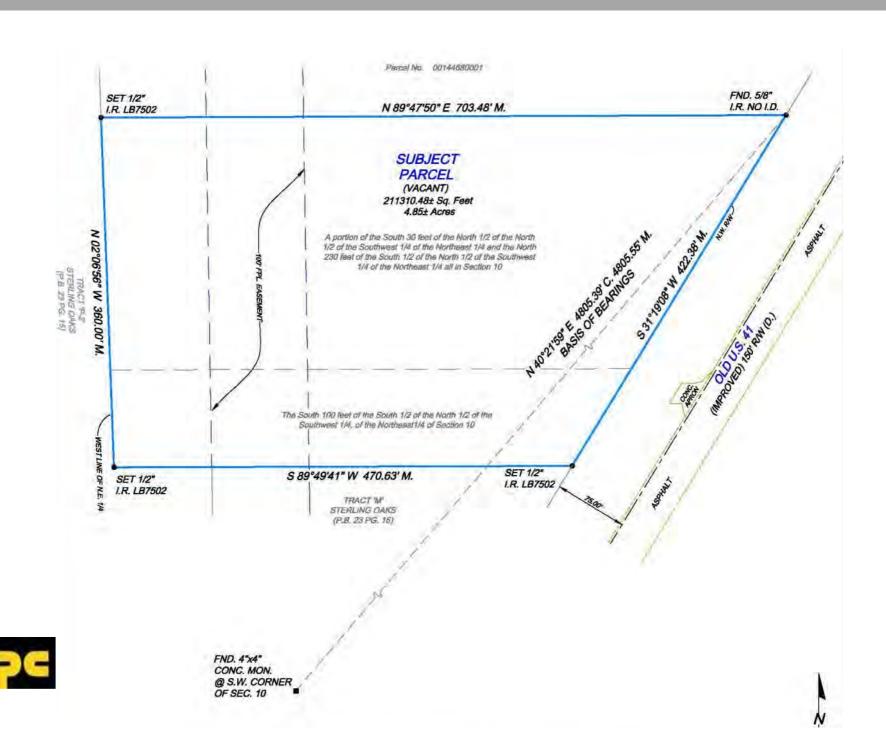

## 15501 & 15805 OLD 41 ROAD | NAPLES, FL 34110

LOT SIZE: 4.61 acres 200,812 square feet (2 parcels)

OLD 41 FRONTAGE: 415'

REAL ESTATE TAXES: \$4,733.98 (2023)

PARCEL NUMBER: 00144960006 & 00143160001

ZONING: CPUD with C-3 permitted uses (see attached list)

### LEGAL DESCRIPTION: FOLIO NO. 0014496000

 $10.48.25 \pm 100 \mathrm{FT}$  OF  $\mathrm{S}1/2$  OF  $\mathrm{N}1/2$  OF  $\mathrm{SW}1/4$  OF  $\mathrm{NE}1/4$  , LYING W OF TRAIL .92 PG 529

## 15501 & 15805 OLD 41 ROAD | NAPLES, FL 34110