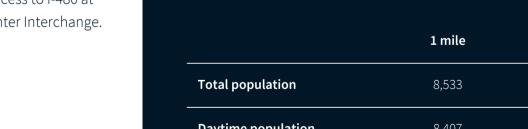

|                          | 1 mile   | 5 miles  | 10 miles |
|--------------------------|----------|----------|----------|
| Total population         | 8,533    | 238,195  | 742,074  |
| Daytime population       | 8,407    | 250,365  | 904,564  |
| Total households         | 3,914    | 104,805  | 328,625  |
| Average household income | \$63,070 | \$91,620 | \$92,330 |