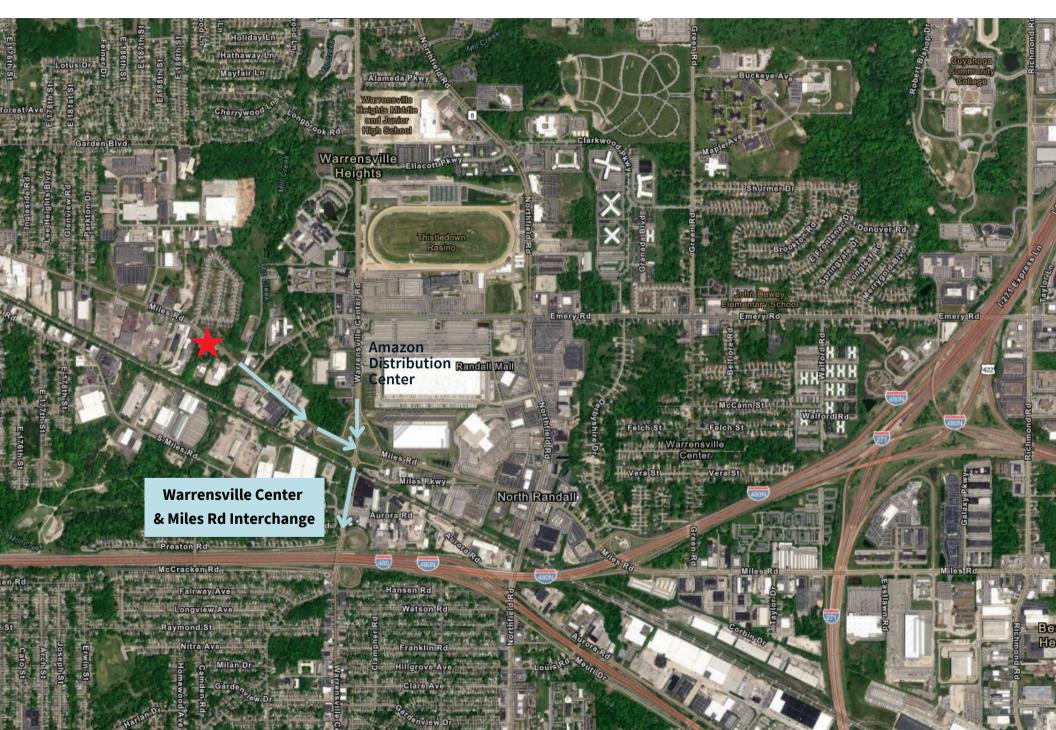

(())

- Less than 1/2 a mile from Warrensville Center Road and 1 to mile to I-480.
- Located near Amazon Distribution Center with great access to I-480 at the Warrensville Center Interchange.

**JLL** SEE A BRIGHTER WAY

## Location Aerial

JLL

Don Bain, Jr. SIOR Executive Vice President don.bainjr@jll.com +1 (216) 937 4377

Jones Lang LaSalle Americas, Inc.

Although information has been obtained from sources deemed reliable, neither Owner nor JLL makes any guarantees, warranties or representations, express or implied, as to the completeness or accuracy as to the information contained herein. Any projections, opinions, assumptions or estimates used are for example only. There may be differences between projected and actual results, and those differences may be material. The Property may be withdrawn without notice. Neither Owner nor JLL accepts any liability for any loss or damage suffered by any party resulting from reliance on this information. If the recipient of this information has signed a confidentiality agreement regarding this matter, this information is subject to the terms of that agreement. © 2024 Jones Lang LaSalle IP, Inc. All rights reserved.