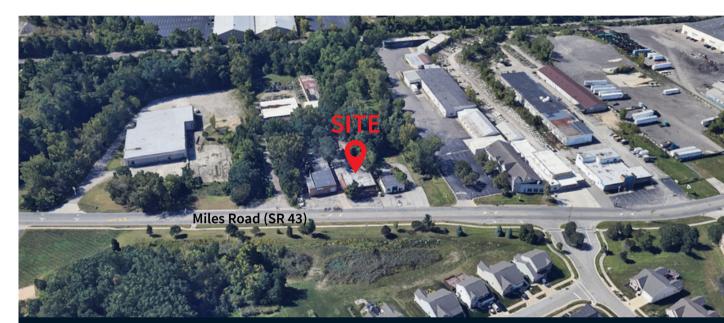

(())

- Less than 1/2 a mile from Warrensville Center Road and 1 to mile to I-480.
- Located near Amazon Distribution Center with great access to I-480 at the Warrensville Center Interchange.

**JLL** SEE A BRIGHTER WAY