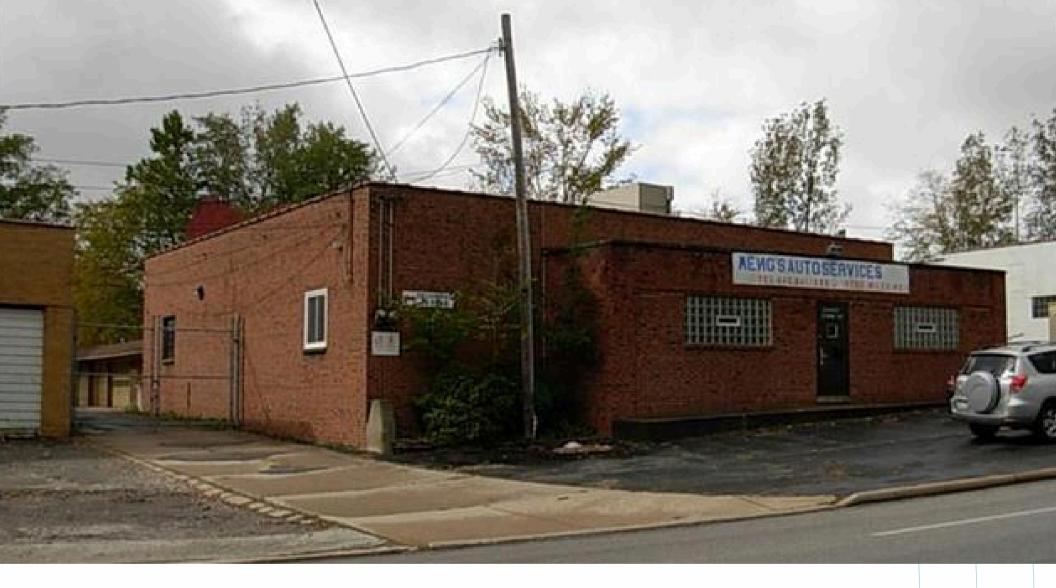

## For sale

19200 Miles Road, Warrensville Heights

**JLL** SEE A BRIGHTER WAY

## For Sale 19200 Miles Road, Warrensville Heights

## **Property Highlights**

- 2 Buildings
  - Front Building 3,154 SF, built 1950
  - Rear Building 2,293 SF, built 1950 (Auto repair garage)
- For Sale \$299,000
- Annual Taxes \$5,702,59/ year
- Parcel Number: 762-12-004
- 0.16 Total Acres