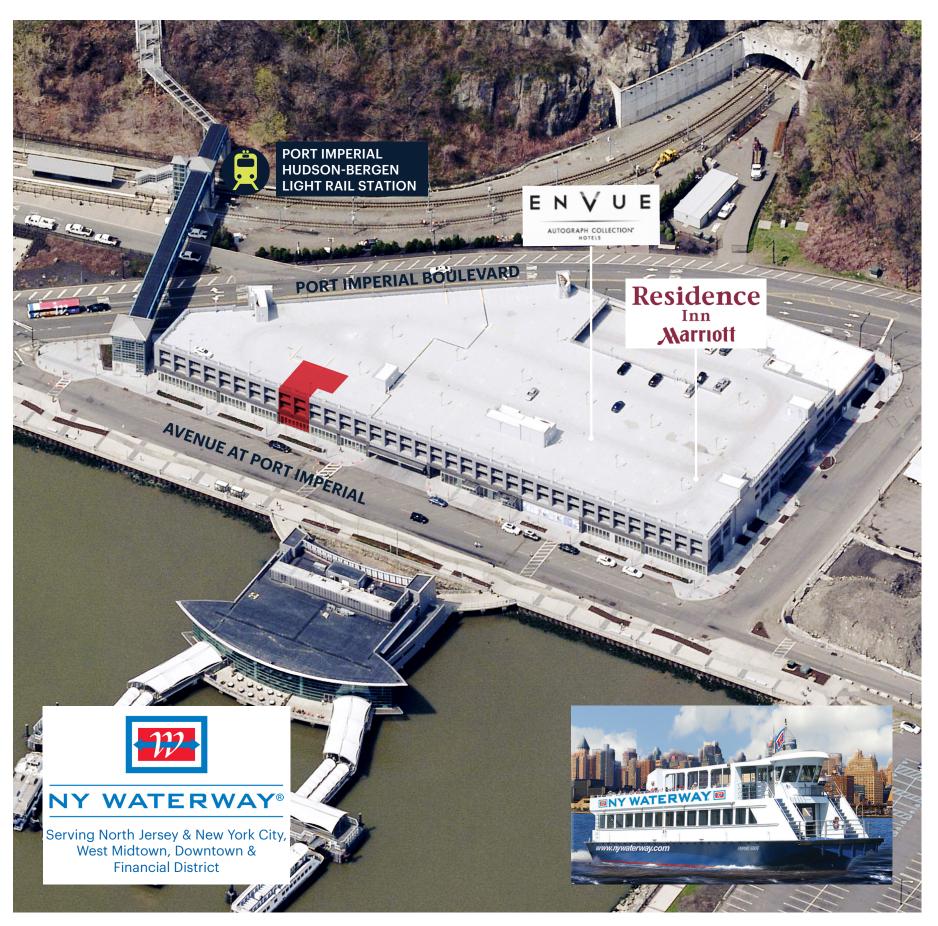

#### **LOCATION**

Port Imperial Ferry Terminal 500 Ave at Port Imperial

Across from Hudson Bergen Light Rail

#### **NEIGHBORS**

Physical Therapy, Dunkin', Spa Society, Prominent Properties, The Highwood, Residence Inn by Marriot, EnVue an Autograph Collection Hotel

#### **FERRY FACTS**

Runs 7 days a week

6 am - midnight

Nearly 32,000 riders daily

Ferries to midtown, World Trade Center, and Pier 11 (Wall Street)

#### **MARRIOT HOTEL HIGHLIGHTS**

EnVue has 208 rooms

Residence Inn has 164 rooms

Over 25,000 SF of total meeting space

Dining lounge

Exercise room

Over 20,000 SF roof top terrace