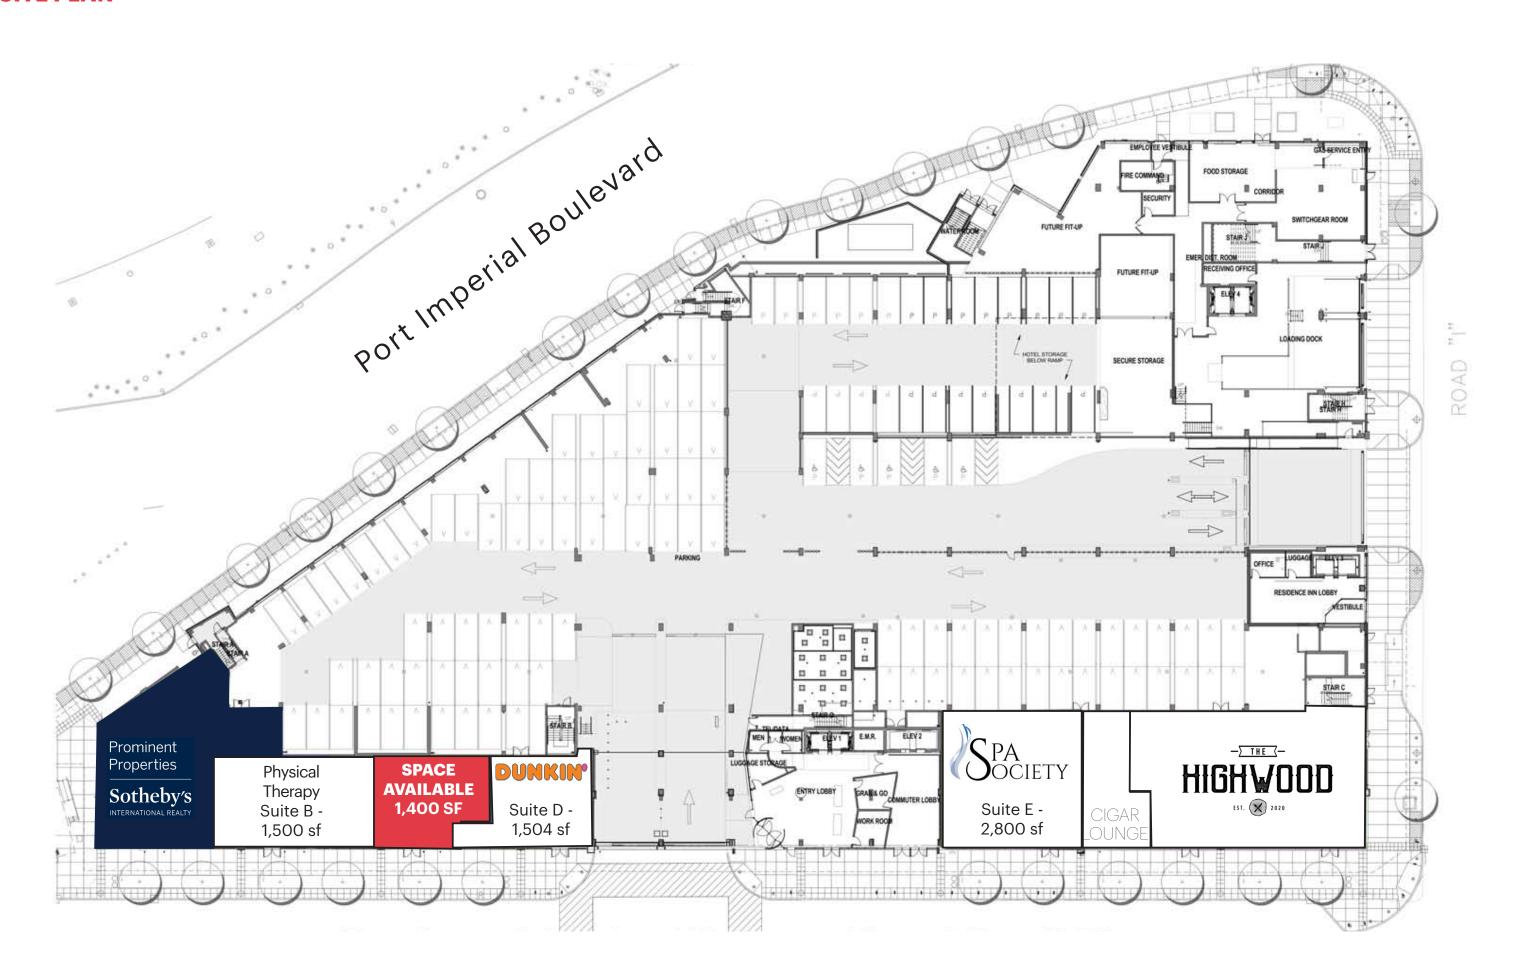

# **500 AVENUE AT PORT IMPERIAL**

WEEHAWKEN | NEW JERSEY

1,400 SF

For lease in one of the most desirable waterfront neighborhoods of Hudson County

#### SIZE

1,400 SF

#### COMMENTS

Located in one of the most desirable waterfront neighborhoods of Hudson County

Newest retail across from Ferry Terminal totals 17,000 SF

Residence Inn and EnVue, an Autograph Collection Hotel by Marriot make this an indemand area

#### **NEIGHBORS**

Physical Therapy, Dunkin', Spa Society, Prominent Properties, The Highwood, Residence Inn by Marriot, EnVue an Autograph Collection Hotel