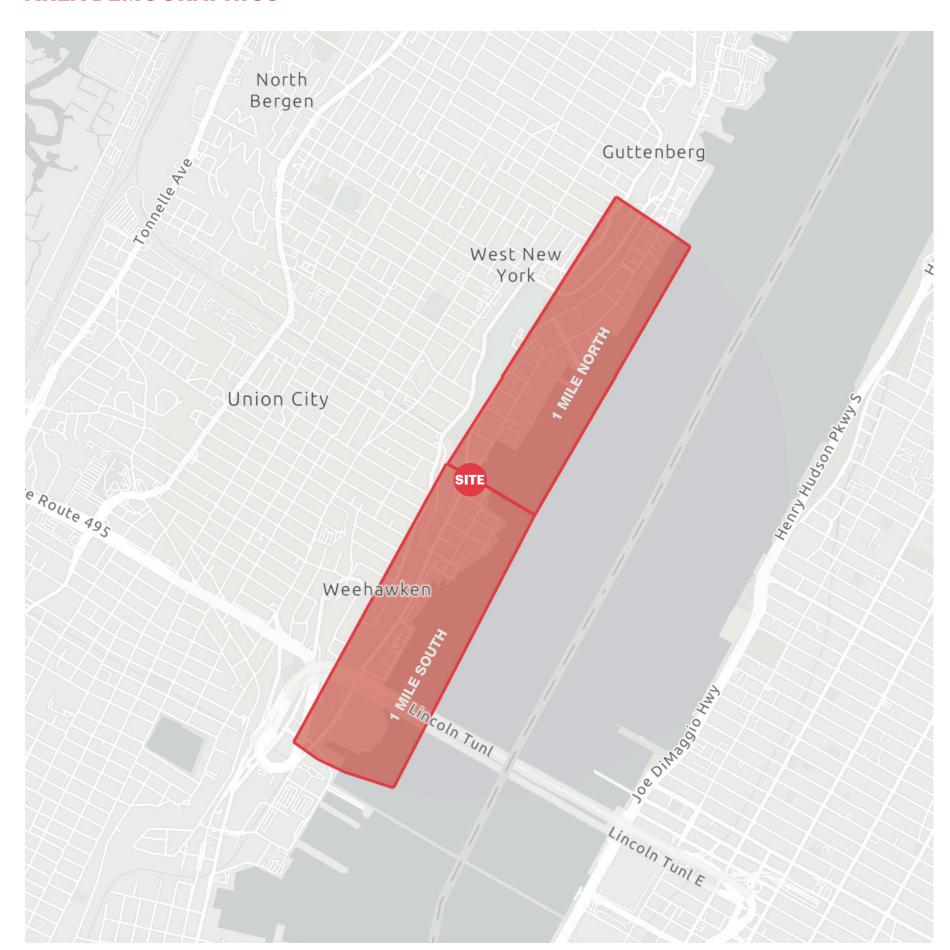

### **AREA DEMOGRAPHICS**

**1 MILE NORTH OF SITE** 

**POPULATION** 

6,644

**HOUSEHOLDS** 

3,379

**AVG HOUSEHOLD IINCOME** 

\$212,905

**MED HOUSEHOLD IINCOME** 

\$141,439

**MEDIAN AGE** 

39.5

**COLLEGE GRADUATES** (Bachelor's +)

4,249 - 80%

**TOTAL BUSINESSES** 

88

**DAYTIME POPULATION** (w/ 16 yr +)

4,803

**DINING** 

\$25,249,981

**APPAREL & SERVICES** 

\$15,568,915

**ENTERTAINMENT/RECREATION** 

\$23,560,310

1 MILE SOUTH OF SITE

**POPULATION** 

3,683

**HOUSEHOLDS** 

1,789

**AVG HOUSEHOLD IINCOME** 

\$288,374

**MED HOUSEHOLD IINCOME** 

\$200,001

**MEDIAN AGE** 

38.5

**COLLEGE GRADUATES** (Bachelor's +)

2,654 - 89%

**TOTAL BUSINESSES** 

29

**DAYTIME POPULATION (w/ 16 yr +)** 

2,180

**DINING** 

\$18,394,915

**APPAREL & SERVICES** 

\$11,491,402

**ENTERTAINMENT/RECREATION** 

\$16,742,078

\*2024 estimates