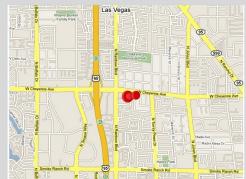

# LOCATION:

Rainbow Ridge Plaza is located at North Rainbow Blvd and West Cheyenne Ave.

- Easy Access and Great Visibility
- Tenants Include: Smiths, Cash America, Bank of America, Burger King, State Farm, Dragon Castle Books, Al Phillips, Supercuts, and Subway
- Area Retailers: Marie Callender's, Sally Beauty Supply, Marshalls, Famous Footwear, Walmart and Ross Dress For Less