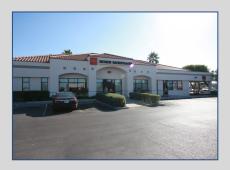

# **RAINBOW RIDGE PLAZA** 3148 N. Rainbow Blvd

#### **RETAIL SPACE**

## VACANT

|                                   |                                                             | Standard<br>Water Use       | Medium<br>Water Use         | High Water<br>Use           |
|-----------------------------------|-------------------------------------------------------------|-----------------------------|-----------------------------|-----------------------------|
| SQUARE FOOTAGE                    | 1,200                                                       |                             |                             |                             |
| BASE RENT                         | \$1.30                                                      | \$1,560.00                  | \$1,560.00                  | \$1,560.00                  |
| COMMON AREA MAINTENANCE           |                                                             | \$192.00                    | \$192.00                    | \$192.00                    |
| TAXES                             |                                                             | \$132.00                    | \$132.00                    | \$132.00                    |
| COMMON AREA INSURANCE             |                                                             | \$48.00                     | \$48.00                     | \$48.00                     |
| WATER                             |                                                             | \$72.00                     | \$96.00                     | \$120.00                    |
| SEWER                             |                                                             | TBD                         | TBD                         | TBD                         |
| TRASH                             |                                                             | TENANT RESPONSIBILITY       |                             |                             |
| SUBTOTAL<br>ADDITIONAL RENTS PSQF |                                                             | \$2,004.00<br><b>\$0.37</b> | \$2,028.00<br><b>\$0.39</b> | \$2,052.00<br><b>\$0.41</b> |
| PYLON - PER SPACE PER SIGN        | OPTIONAL                                                    | \$135.00                    | \$135.00                    | \$135.00                    |
| PERCENTAGE RENT SALES             |                                                             | \$31,200.00                 | \$31,200.00                 | \$31,200.00                 |
| SECURITY DEPOSIT                  |                                                             | \$3,120.00                  | \$3,120.00                  | \$3,120.00                  |
| ANNUAL BASE RENT                  |                                                             | \$18,720.00                 | \$18,720.00                 | \$18,720.00                 |
| ADDITIONAL INFORMATION            | N Additional Rents PSQF are estimated and subject to change |                             |                             |                             |