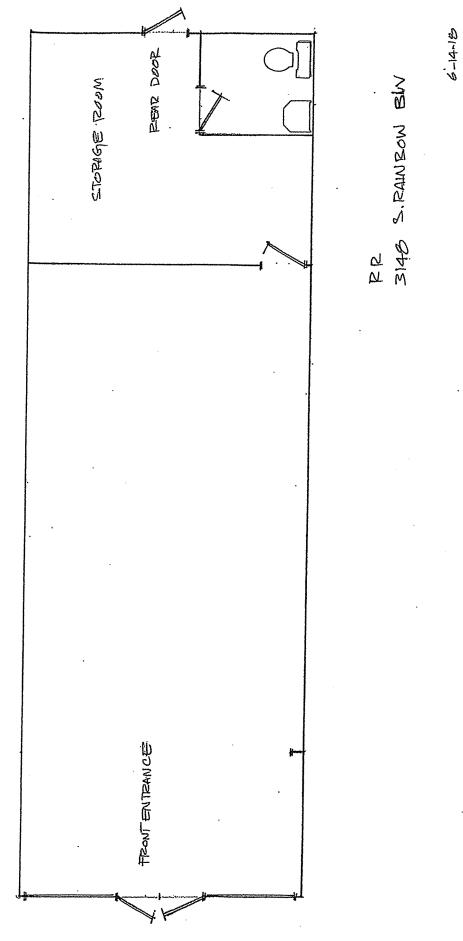

#### 3148 N. RAINBOW BLVD.

## VACANT

|                                   |                                                             | Standard<br>Water Use       | Medium<br>Water Use         | High Water<br>Use           |
|-----------------------------------|-------------------------------------------------------------|-----------------------------|-----------------------------|-----------------------------|
| SQUARE FOOTAGE                    | 1,200                                                       |                             |                             |                             |
| BASE RENT                         | \$1.30                                                      | \$1,560.00                  | \$1,560.00                  | \$1,560.00                  |
| COMMON AREA MAINTENANCE           |                                                             | \$192.00                    | \$192.00                    | \$192.00                    |
| TAXES                             |                                                             | \$132.00                    | \$132.00                    | \$132.00                    |
| COMMON AREA INSURANCE             |                                                             | \$48.00                     | \$48.00                     | \$48.00                     |
| WATER                             |                                                             | \$72.00                     | \$96.00                     | \$120.00                    |
| SEWER                             |                                                             | TBD                         | TBD                         | TBD                         |
| TRASH                             |                                                             | TENANT RESPONSIBILITY       |                             |                             |
| SUBTOTAL<br>ADDITIONAL RENTS PSQF |                                                             | \$2,004.00<br><b>\$0.37</b> | \$2,028.00<br><b>\$0.39</b> | \$2,052.00<br><b>\$0.41</b> |
| PYLON - PER SPACE PER SIGN        | OPTIONAL                                                    | \$135.00                    | \$135.00                    | \$135.00                    |
| PERCENTAGE RENT SALES             |                                                             | \$31,200.00                 | \$31,200.00                 | \$31,200.00                 |
| SECURITY DEPOSIT                  |                                                             | \$3,120.00                  | \$3,120.00                  | \$3,120.00                  |
| ANNUAL BASE RENT                  |                                                             | \$18,720.00                 | \$18,720.00                 | \$18,720.00                 |
| ADDITIONAL INFORMATION            | N Additional Rents PSQF are estimated and subject to change |                             |                             |                             |