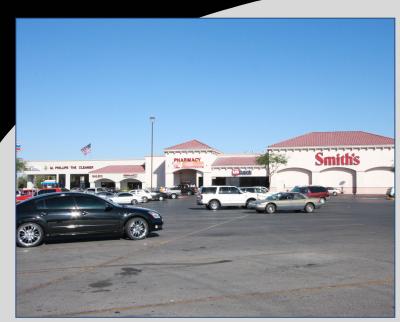

# **RAINBOW RIDGE PLAZA** 3148 N. Rainbow Blvd

# LOCATION:

Rainbow Ridge Plaza is located at North Rainbow Blvd and West Cheyenne Ave.

- Easy Access and Great Visibility
- Tenants Include: Smiths, Cash America, Bank of America, Burger King, State Farm, Dragon Castle Books, Al Phillips, Supercuts, and Subway
- Area Retailers: Marie Callender's, Sally Beauty Supply, Marshalls, Famous Footwear, Walmart and Ross Dress For Less

#### 3148 N. RAINBOW BLVD.