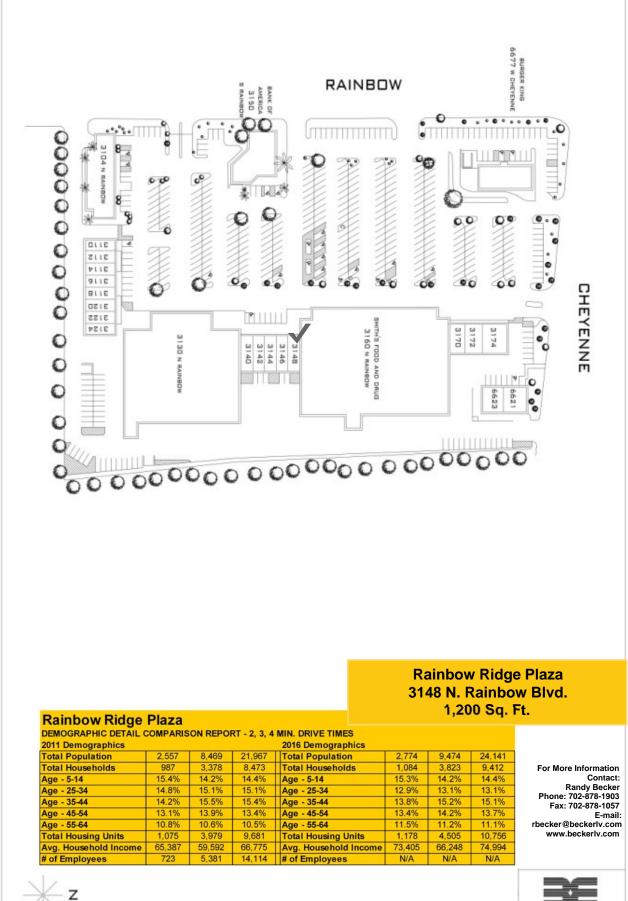

# **RAINBOW RIDGE PLAZA** 3148 N. Rainbow Blvd

# LOCATION:

Rainbow Ridge Plaza is located at North Rainbow Blvd and West Cheyenne Ave.

- Easy Access and Great Visibility
- Tenants Include: Smiths, Cash America, Bank of America, Burger King, State Farm, Dragon Castle Books, Al Phillips, Supercuts, and Subway
- Area Retailers: Marie Callender's, Sally Beauty Supply, Marshalls, Famous Footwear, Walmart and Ross Dress For Less

R

- Traffic Counts: Rainbow Blvd and Cheyenne Ave 56,000
- Pylon Signage Available
- Competitive Lease Rates

ENTERPRISES

50 South Jones Blvd., Suite 100 Las Vegas, NV 89107

For More Information Contact: Randy Becker Phone: 702-878-1903 Fax: 702-878-1057 E-mail: rbecker@beckerlv.com www.beckerlv.com

### RAINBOW RIDGE PLAZA C-1 ZONING / CITY / 89108

#### 3148 N. RAINBOW BLVD.

## VACANT

|                                   |                                                             | Standard<br>Water Use       | Medium<br>Water Use         | High Water<br>Use           |
|-----------------------------------|-------------------------------------------------------------|-----------------------------|-----------------------------|-----------------------------|
| SQUARE FOOTAGE                    | 1,200                                                       |                             |                             |                             |
| BASE RENT                         | \$1.30                                                      | \$1,560.00                  | \$1,560.00                  | \$1,560.00                  |
| COMMON AREA MAINTENANCE           |                                                             | \$192.00                    | \$192.00                    | \$192.00                    |
| TAXES                             |                                                             | \$132.00                    | \$132.00                    | \$132.00                    |
| COMMON AREA INSURANCE             |                                                             | \$48.00                     | \$48.00                     | \$48.00                     |
| WATER                             |                                                             | \$72.00                     | \$96.00                     | \$120.00                    |
| SEWER                             |                                                             | TBD                         | TBD                         | TBD                         |
| TRASH                             |                                                             | TENANT RESPONSIBILITY       |                             |                             |
| SUBTOTAL<br>ADDITIONAL RENTS PSQF |                                                             | \$2,004.00<br><b>\$0.37</b> | \$2,028.00<br><b>\$0.39</b> | \$2,052.00<br><b>\$0.41</b> |
| PYLON - PER SPACE PER SIGN        | OPTIONAL                                                    | \$135.00                    | \$135.00                    | \$135.00                    |
| PERCENTAGE RENT SALES             |                                                             | \$31,200.00                 | \$31,200.00                 | \$31,200.00                 |
| SECURITY DEPOSIT                  |                                                             | \$3,120.00                  | \$3,120.00                  | \$3,120.00                  |
| ANNUAL BASE RENT                  |                                                             | \$18,720.00                 | \$18,720.00                 | \$18,720.00                 |
| ADDITIONAL INFORMATION            | N Additional Rents PSQF are estimated and subject to change |                             |                             |                             |