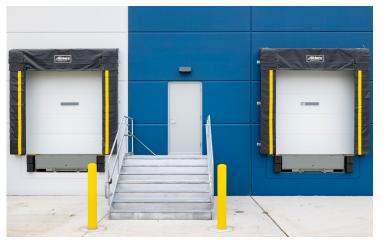

# Specifications

| Building Size:         | 61,918 SF                                                          |
|------------------------|--------------------------------------------------------------------|
| Available Size:        | 25,000 - 61,918 SF (Divisible)                                     |
| Office Size:           | 769 SF (shipping office)                                           |
| Ceiling Height:        | 32'                                                                |
| Loading:               | 5 exterior docks (expandable to 10)<br>1 drive-in door             |
| Parking:               | 75 stalls                                                          |
| Sublease Term Through: | October 31, 2028 (longer term<br>available directly with landlord) |
| Date Available:        | Immediately                                                        |
| Sublease Rate:         | Subject to offer                                                   |