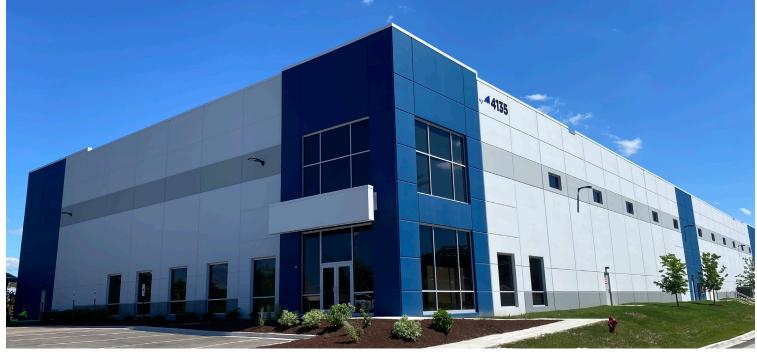

# 4135 Rose St Schiller Park, IL

## 25,000 - 61,918 SF Available (Divisible)





# Specifications

| Building Size:         | 61,918 SF                                                          |
|------------------------|--------------------------------------------------------------------|
| Available Size:        | 25,000 - 61,918 SF (Divisible)                                     |
| Office Size:           | 769 SF (shipping office)                                           |
| Ceiling Height:        | 32'                                                                |
| Loading:               | 5 exterior docks (expandable to 10)<br>1 drive-in door             |
| Parking:               | 75 stalls                                                          |
| Sublease Term Through: | October 31, 2028 (longer term<br>available directly with landlord) |
| Date Ava