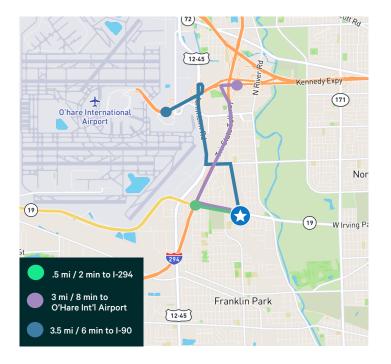

# Highlights

- + State-of-the-art, Class A industrial design
- + Minutes from O'Hare International Airport
- + Professionally developed and managed facility
- + 125' Truck court, easy trailer access

- + Well-established industrial setting
- + Remarkable access to Chicagoland and beyond
- + Large Surrounding workforce offering skilled labor
- + Recent Construction, built in 2023