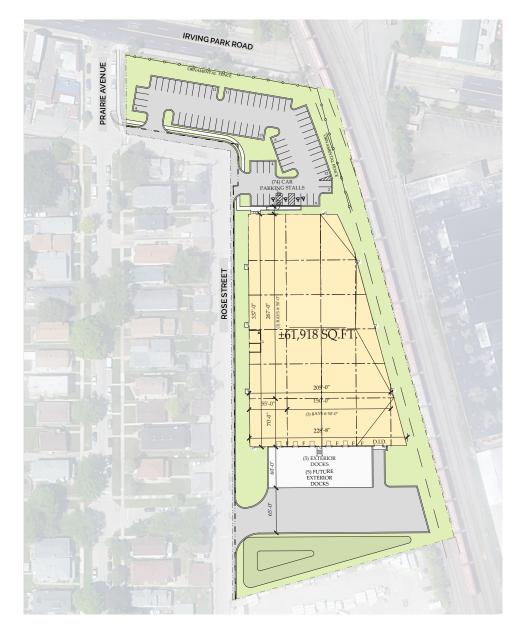

Through: | October 31, 2028 (longer term<br>available directly with landlord) |
| Date Available:        | Immediately                                                        |
| Sublease Rate:         | Subject to offer                                                   |

4135 Rose St Schiller Park, IL

### Available for Sublease

# Highlights

- + State-of-the-art, Class A industrial design
- + Minutes from O'Hare International Airport
- + Professionally developed and managed facility
- + 125' Truck court, easy trailer access

- + Well-established industrial setting
- + Remarkable access to Chicagoland and beyond
- + Large Surrounding workforce offering skilled labor
- + Recent Construction, built in 2023











4135 Rose St Schiller Park, IL

### Available for Sublease

# Site Plan



### **Contact Us**

#### **Philip DeBoer** First Vice President

+1 708 420 7653 phillip.deboer@cbre.com

#### **Clayton Thorson**

Associate +1 630 344 2560 clayton.thorson@cbre.com Genna Ohrn Transaction Manager +1 708 415 5350 genna.ohrn@cbre.com

#### Matt Mulvihill

Vice Chairman +1 847 706 4964 matt.mulvihill@cbre.com

© 2024 CBRE, Inc. All rights reserved. This information has been obtained from sources believed reliable, but has not been verified for accuracy or completeness. You should conduct a careful, independent investigation of the property and verify all information. Any reliance on this information is solely at your own risk. CBRE and the CBRE logo are service marks of CBRE, Inc. All other marks displayed on this document are the property of their respective owners, and t