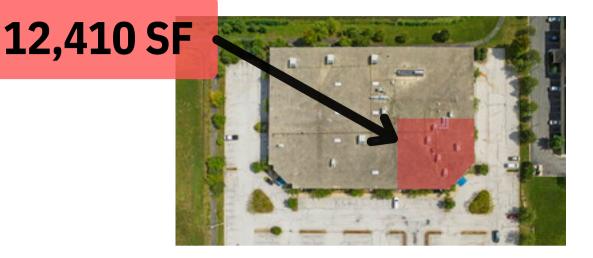

## **Property Description**

62,347 SF building located on 4.24 acres. Approximately 41,437 SF leased by All Pets Wellness. Approximately 8,500 SF leased by Swim With Bill. *Approximately 12,410 SF of vacant Medical Office space for lease.* 

## **Property Highlights**

- 41,437 SF of adjacent space leased to All Pets Wellness.
- 12,410 SF of medical office is available for lease.
- 8,500 SF of pool area leased month to month with long-term potential
- Approximately 214 parking spaces
- Property could be converted for industrial use. Two new industrial developments in the immediate area.

## Offering Summary

| Lease Rate:     | \$18.00 PSF Net |
|-----------------|-----------------|
| Available Space | 12,410 SF       |
| Building Size:  | 62,347 SF       |
| Parcel:         | 14-12-225-003   |
| Taxes (2022):   | \$130,424.42    |