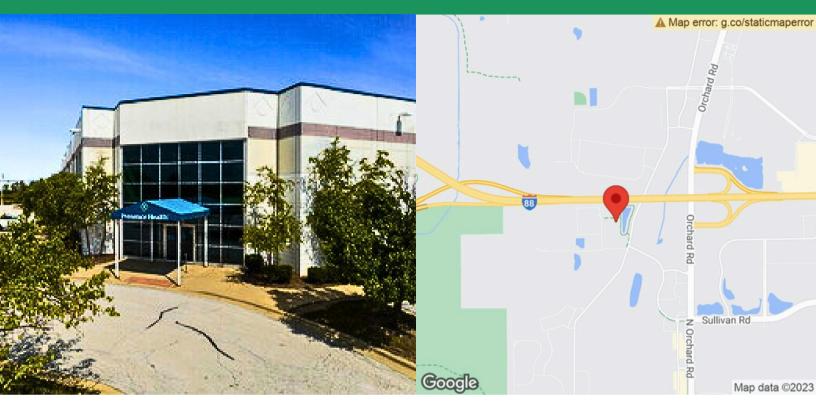

## Location Description

Approximately 2 miles (5 minutes away) from I-88 & Orchard Rd. intersection. The building has great visibility from the highway.