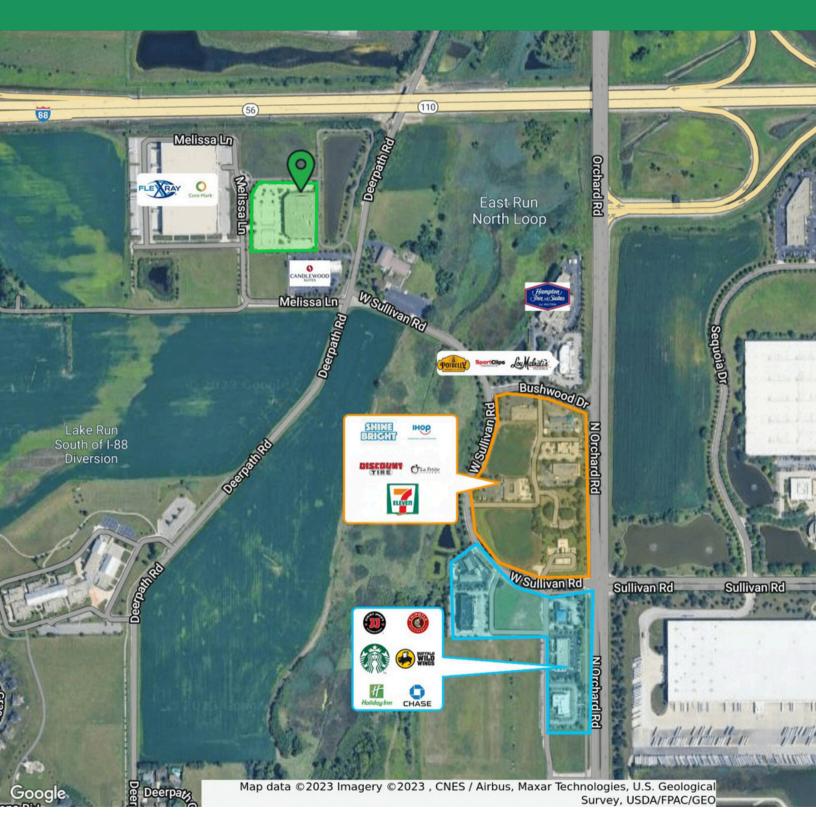

## Location Description

Approximately 2 miles (5 minutes away) from I-88 & Orchard Rd. intersection. The building has great visibility from the highway.

## **Property Highlights**

- 41,437 SF of adjacent space leased to All Pets Wellness.
- 12,410 SF of medical office is available for lease.
- 8,500 SF of pool area leased month to month with long-term potential
- Approximately 214 parking spaces
- Property could be converted for industrial use. Two new industrial developments in the immediate area.