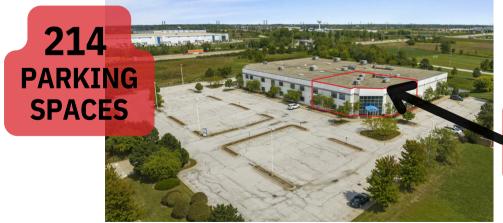

## **Property Highlights**

- 41,437 SF of adjacent space leased to All Pets Wellness.
- 12,410 SF of medical office is available for lease.
- 8,500 SF of pool area leased month to month with long-term potential
- Approximately 214 parking spaces
- Property could be converted for industrial use. Two new industrial developments in the immediate area.