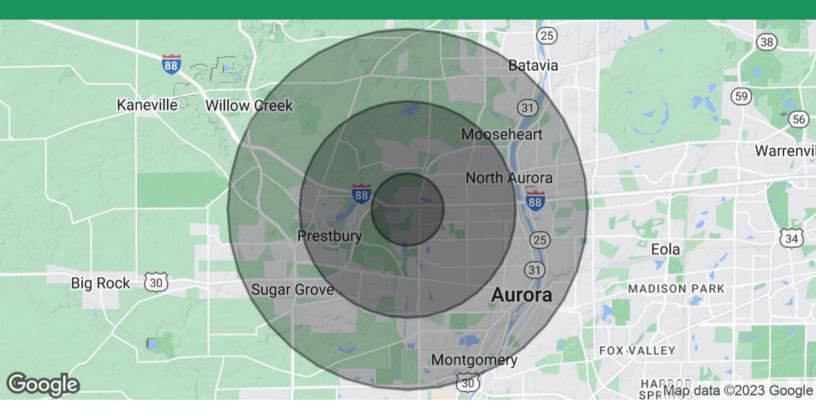

| Demographics      | 1 Mile    | 3 Miles  | 5 Miles  |
|-------------------|-----------|----------|----------|
| Total Households  | 734       | 17,732   | 47,539   |
| Total Population  | 1,875     | 48,346   | 134,821  |
| Average HH Income | \$119,544 | \$95,758 | \$93,338 |

## **Versatile & Professional Office Space**

1975 Melissa Aurora, IL 60506

| Population<br>Total Population | 1 Mile<br>1,875 | 3 Miles<br>48,346 | 5 Miles<br>134,821 |
|--------------------------------|-----------------|-------------------|--------------------|
| Average Age                    | 40.7            | 38.8              | 36.4               |
| Average Age (Male)             | 36.6            | 36.9              | 35.2               |
| Average Age (Female)           | 43.1            | 41.0              | 38.0               |
| Households & Income            | 1 Mile          | 3 Miles           | 5 Miles            |
| Total Households               | 734             | 17,732            | 47,539             |
| # of Persons per HH            | 2.6             | 2.7               | 2.8                |
| Average HH Income              | \$119,544       | \$95,758          | \$93,338           |
| Average House Value            | \$242,108       | \$214,598         | \$213,825          |