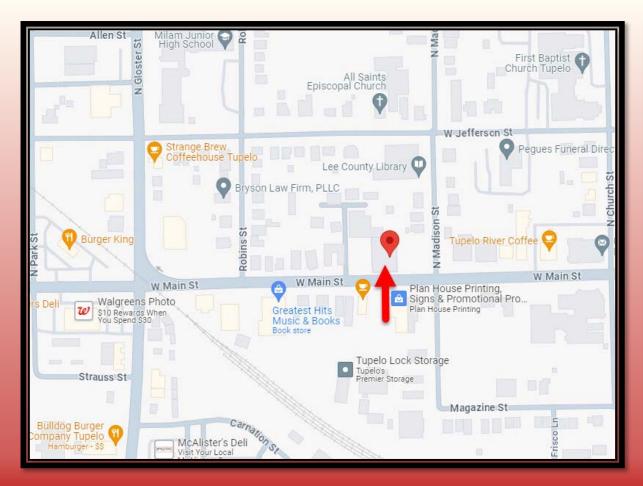

# INC. | REALTORS

# 600 West Main Street

# Professional Office Space For Lease





- 3,400 SF
- 682 SF Common Area
- \$18.00 / SF NNN
- Op Ex charges: \$5.00 +/- SF
- Private Parking Lot

## **Executive Summary**

600 West Main Street – Now leasing 3,400 +/- SF of professional office space with 682 SF of commons area breakroom and bathrooms.

Combo private / open floorplan consists of 10 private offices, conference room, reception area, copy room, a cubicle bullpen, and a file room.

This property boasts one of very few private parking lots in the central business district. Neighbors include professional office users, restaurants, and specialty retailers.



#### Maps

Road View | Aerial View





### Floorplan

3,400 SF with 682 SF of Common Area