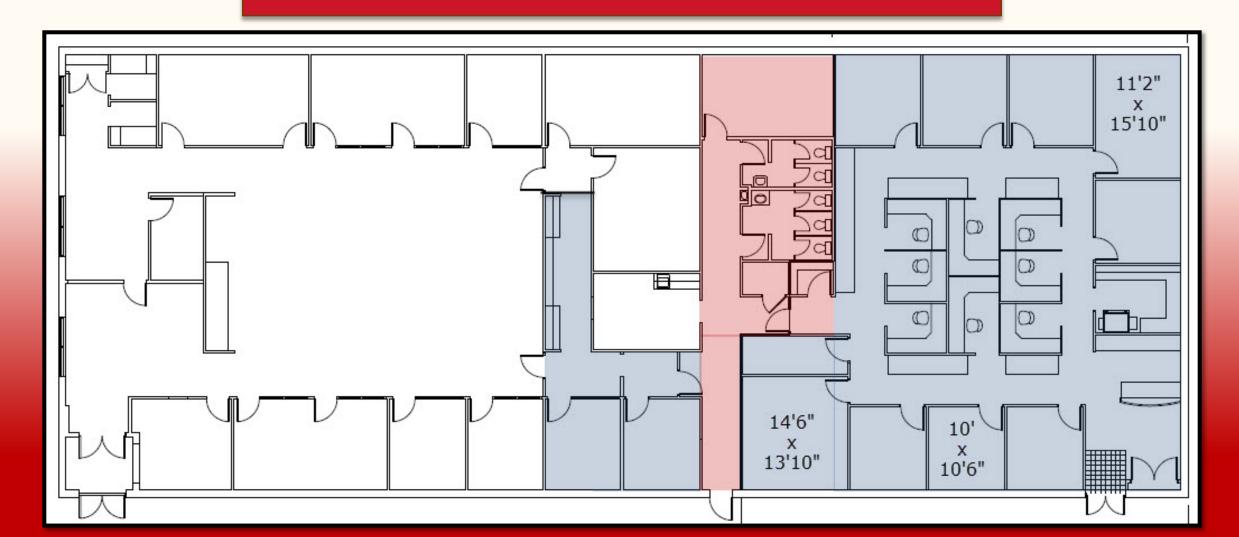

### Floorplan

3,400 SF with 682 SF of Common Area

## **Executive Summary**

600 West Main Street – Now leasing 3,400 +/- SF of professional office space with 682 SF of commons area breakroom and bathrooms.

Combo private / open floorplan consists of 10 private offices, conference room, reception area, copy room, a cubicle bullpen, and a file room.