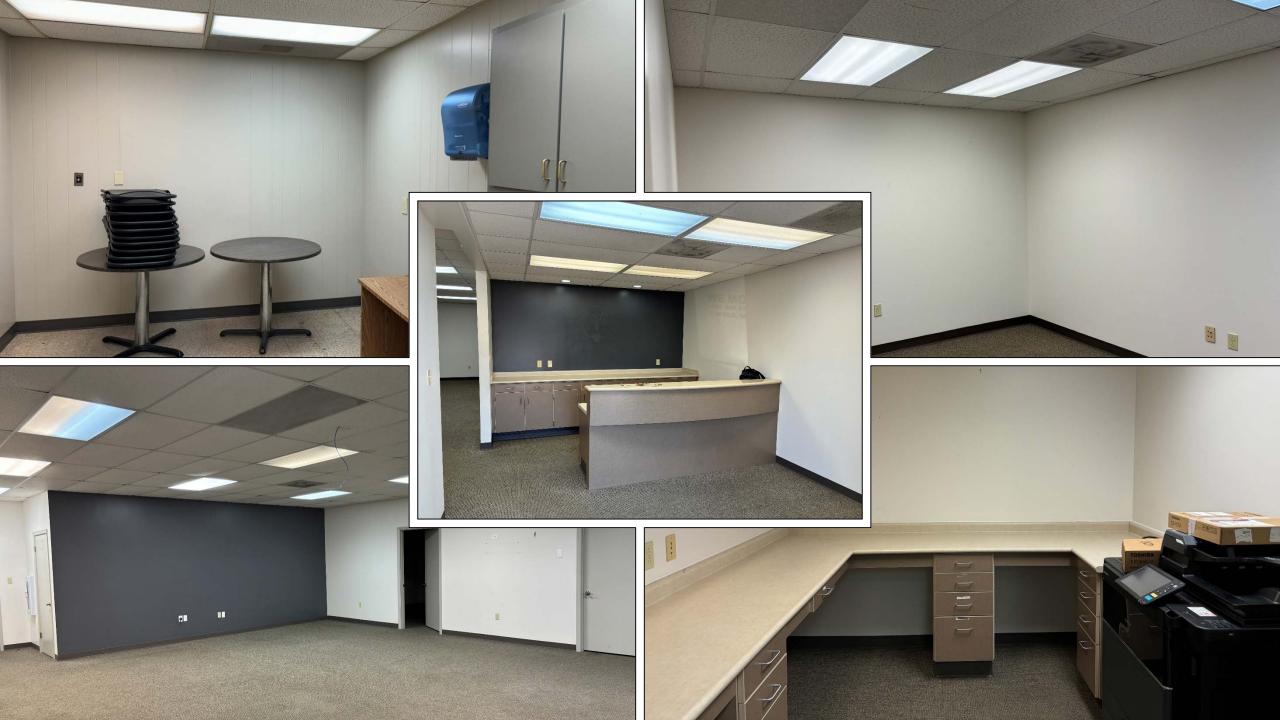

## **Executive Summary**

600 West Main Street – Now leasing 3,400 +/- SF of professional office space with 682 SF of commons area breakroom and bathrooms.

Combo private / open floorplan consists of 10 private offices, conference room, reception area, copy room, a cubicle bullpen, and a file room.

### Floorplan

3,400 SF with 682 SF of Common Area