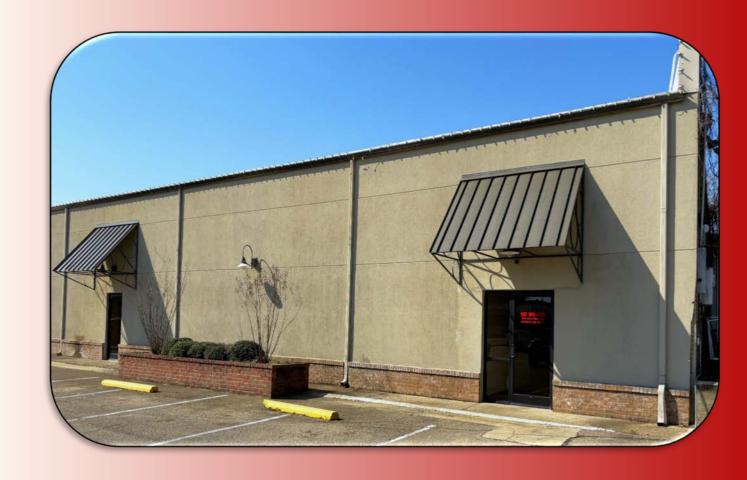

# 600 West Main Street

# Professional Office Space For Lease

- 3,400 SF
- 682 SF Common Area
- \$18.00 / SF NNN
- Op Ex charges: \$5.00 +/- SF
- Private Parking Lot

## **Executive Summary**

600 West Main Street – Now leasing 3,400 +/- SF of professional office space with 682 SF of commons area breakroom and bathrooms.

Combo private / open floorplan consists of 10 private offices, conference room, reception area, copy room, a cubicle bullpen, and a file room.

This property boasts one of very few private parking lots in the central business district. Neighbors include professional office users, restaurants, and specialty retailers.