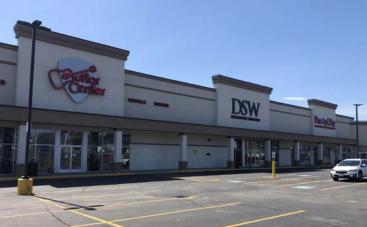

Manchester Run Shopping Center is a centrally located shopping center in the heart of New Hampshire's largest city and is supported by one of the strongest regional trade areas in the state. The shopping center offers superior visibility, access, and parking when compared to other similar properties in the market. Manchester Run Shopping Center benefits from strong traffic counts over 35,000 VPD, signalized access, and close proximity to the Mall of New Hampshire. The Shopping Center features national tenants including DSW, Guitar Center, O'Reilly Auto Parts, and Taco Bell. Chase Bank also has a presence at the shopping center with a drive-up ATM. Nearby retailers include BJ's Wholesale, Home Depot, Hobby Lobby, Hannaford, TJ Maxx, Off Broadway Shoes, Best Buy, Dick's Sporting Goods, Macy's, Aldi, Petco, Burlington Coat, PetSmart and more.