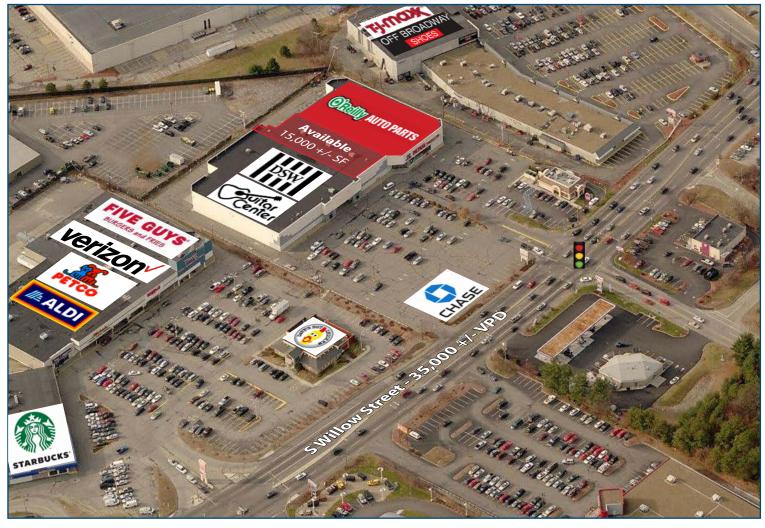

Ratio: Available: 15,000 +/- SF

Traffic

35,000 +/- VPD

Counts:

Manchester Run Shopping Center is a centrally located shopping center in the heart of New Hampshire's largest city and is supported by one of the strongest regional trade areas in the state. The shopping center offers superior visibility, access, and parking when compared to other similar properties in the market. Manchester Run Shopping Center benefits from strong traffic counts over 35,000 VPD, signalized access, and close proximity to the Mall of New Hampshire. The Shopping Center features national tenants including DSW, Guitar Center, O'Reilly Auto Parts, and Taco Bell. Chase Bank also has a presence at the shopping center with a drive-up ATM. Nearby retailers include BJ's Wholesale, Home Depot, Hobby Lobby, Hannaford, TJ Maxx, Off Broadway Shoes, Best Buy, Dick's Sporting Goods, Macy's, Aldi, Petco, Burlington Coat, PetSmart and more.