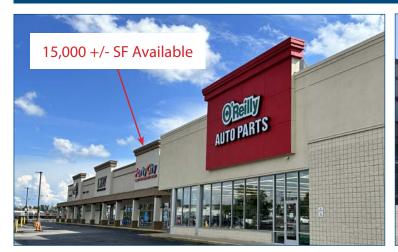

Ratio: Available: 15,000 +/- SF

Traffic

35,000 +/- VPD

Counts:

Manchester Run Shopping Center is a centrally located shopping center in the heart of New Hampshire's largest city and is supported by one of the strongest regional trade areas in the state. The shopping center offers superior visibility, access, and parking when compared to other similar properties in the market. Manchester Run Shopping Center benefits from strong traffic counts over 35,000 VPD, signalized access, and close proximity to the Mall of New Hampshire. The Shopping Center features national tenants including DSW, Guitar Center, O'Reilly Auto Parts, and Taco Bell. Chase Bank also has a presence at the shopping center with a drive-up ATM. Nearby retailers include BJ's Wholesale, Home Depot, Hobby Lobby, Hannaford, TJ Maxx, Off Broadway Shoes, Best Buy, Dick's Sporting Goods, Macy's, Aldi, Petco, Burlington Coat, PetSmart and more.