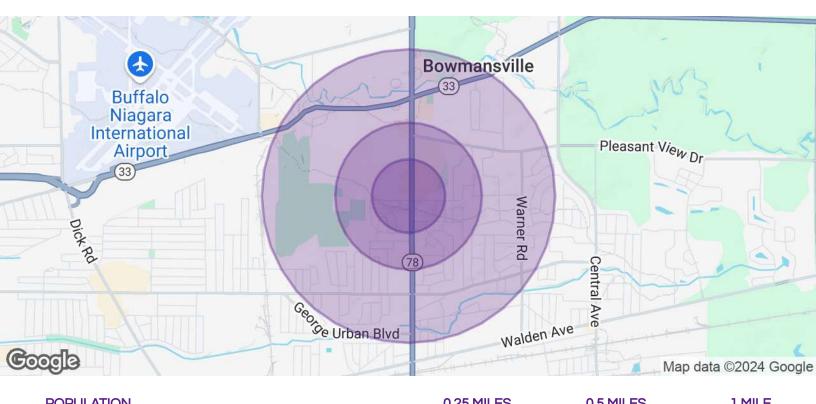

6348 Transit Road, Cheektowaga, NY 14225

6348 Transit Road, Cheektowaga, NY 14225

| POPULATION           | 0.25 MILES | 0.5 MILES | I MILE |
|----------------------|------------|-----------|--------|
| Total Population     | 814        | 2,848     | 9,075  |
| Average Age          | 42.2       | 46.2      | 47.0   |
| Average Age (Male)   | 43.1       | 45.8      | 45.5   |
| Average Age (Female) | 42.3       | 46.3      | 48.3   |
| HOUSEHOLDS & INCOME  | 0.25 MILES | 0.5 MILES | 1 MILE |
| Total Households     | 345        | 1,301     | 4,225  |
|                      |            |           |        |

| Total Households    | 345       | 1,301     | 4,225     |
|---------------------|-----------|-----------|-----------|
| # of Persons per HH | 2.4       | 2.2       | 2.1       |
| Average HH Income   | \$78,083  | \$75,048  | \$75,107  |
| Average House Value | \$125,144 | \$115,692 | \$122,855 |

2020 American Community Survey (ACS)