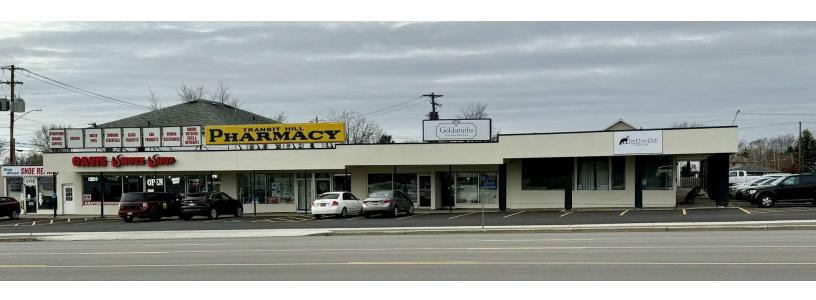

#### PROPERTY OVERVIEW

1,500+/- SF Office/Retail Space in high traffic area. Co-tenants in this plaza include Transit Hill Pharmacy, Step Ahead Shoe Store, Gym Swap (sells elite gym apparel), Goldsmiths Jewelry Store of WNY, Ten Lives Club, Sew What Quilt Shop. Plaza is located on the heavily trafficked Transit Road (Rt. 78). Transit Road is the main north/south route in suburban Western New York and connects virtually every suburb from Lockport to Hamburg. Near by Tops Super Market Plaza, the only major grocery store that serves approximately 20,000 area household. Some of the other area tenants include Subway, Dollar Tree, Super Cuts, Tim Horton's, and WNY Immediate Care and near by McDonalds, Italian Village Restaurant, Salvatore's Prime Restaurant and Delavan Hotel.

#### PROPERTY HIGHLIGHTS

- Located in a heavily trafficked area
- 1,500+/- SF Office, Retail Space
- 33' x 45' Deep
- Across from Tops Supermarket Plaza
- Within walking distance of Newly Constructed 360+/- Apartment Complex 8 Several New Town Houses