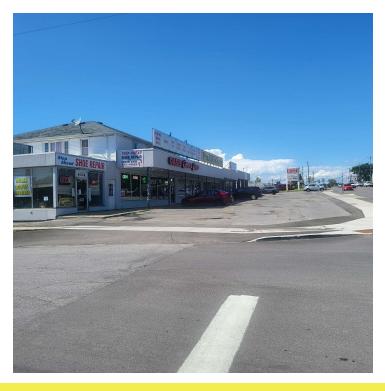

#### PROPERTY OVERVIEW

1,500+/- SF Office/Retail Space in high traffic area. Co-tenants in this plaza include Transit Hill Pharmacy, Step Ahead Shoe Store, Gym Swap (sells elite gym apparel), Goldsmiths Jewelry Store of WNY, Ten Lives Club, Sew What Quilt Shop. Plaza is located on the heavily trafficked Transit Road (Rt. 78). Transit Road is the main north/south route in suburban Western New York and connects virtually every suburb from Lockport to Hamburg. Near by Tops Super Market Plaza, the only major grocery store that serves approximately 20,000 area household. Some of the other area tenants include Subway, Dollar Tree, Super Cuts, Tim Horton's, and WNY Immediate Care and near by McDonalds, Italian Village Restaurant, Salvatore's Prime Restaurant and Delavan Hotel.

#### PROPERTY HIGHLIGHTS

- Located in a heavily trafficked area
- 1,500+/- SF Office, Retail Space
- 33' x 45' Deep
- Across from Tops Supermarket Plaza
- Within walking distance of Newly Constructed 360+/- Apartment Complex 8 Several New Town Houses