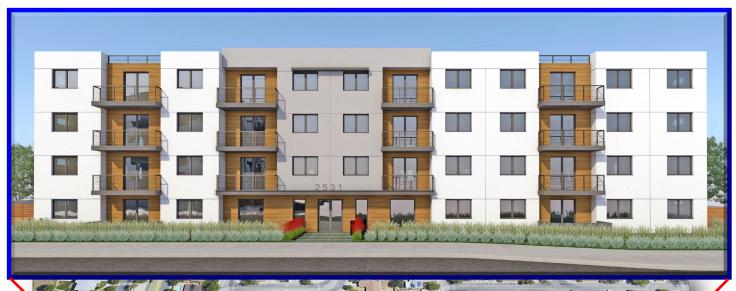

#### PROPERTY OVERVIEW

2.04 +/- acres multi-family development site located in the state \*\*Opportunity Zone! RN-2 zoning allows 10-20 DU/AC and current density bonuses could increase the yield considerably! Preliminary drawings utilizing available density bonuses prepared by seller show a potential for 80 units! This is a great infill location nestled between 2 churches with over 200ft of frontage along Avenue R and SFR to the south! Avenue R is currently undergoing street widening and signal improvements to help increase its traffic capacity to better accommodate this growing area!