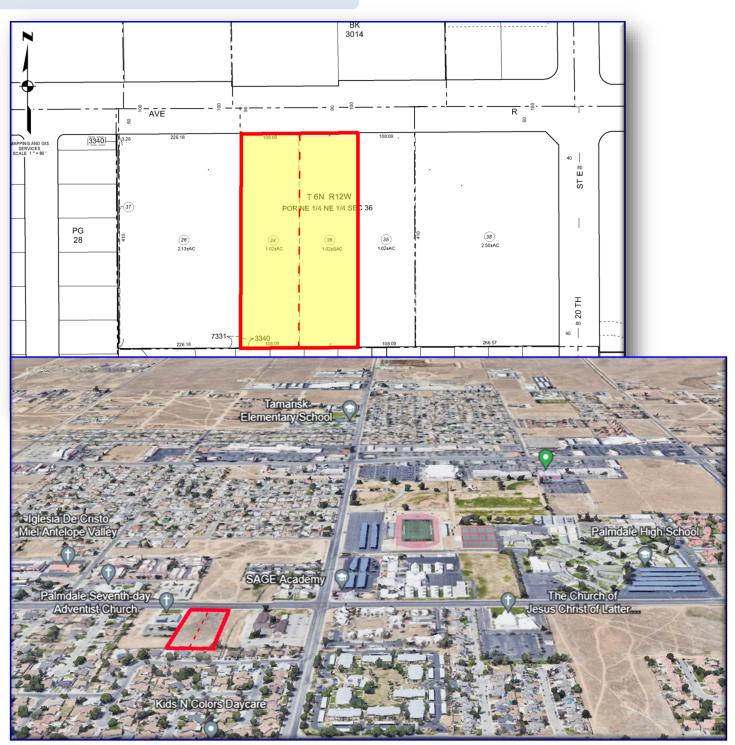

Avenue R near 20th St E

**FOR SALE** 

Palmdale, CA 93550

#### PROPERTY OVERVIEW

2.04 +/- acres multi-family development site located in the state \*\*Opportunity Zone! RN-2 zoning allows 10-20 DU/AC and current density bonuses could increase the yield considerably! Preliminary drawings utilizing available density bonuses prepared by seller show a potential for 80 units! This is a great infill location nestled between 2 churches with over 200ft of frontage along Avenue R and SFR to the south! Avenue R is currently undergoing street widening and signal improvements to help increase its traffic capacity to better accommodate this growing area!

### **DETAILS**

**PRICE:** \$500.000

TERMS: Cash

**LOT SIZE:** 2.04+/-ac (total)

**APN:** 3012-021-034 & 036

**DIMENSIONS:** 216' x 410'

**ZONING:** RN 2 (10-20 DU/AC)

**UTILITIES:** Available (buyer to verify)