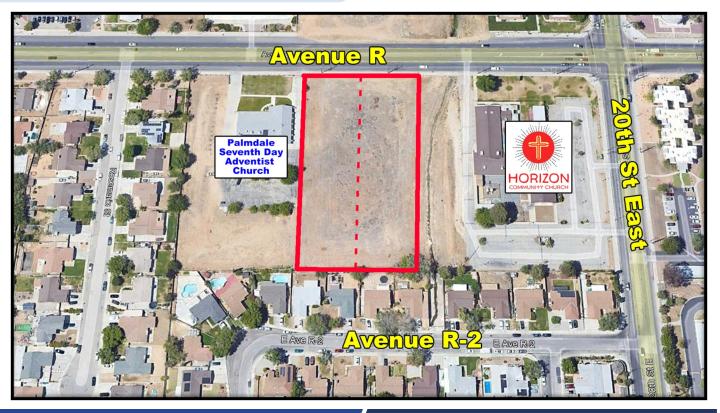

Avenue R near 20th St E

**FOR SALE** 

Palmdale, CA 93550

#### PROPERTY OVERVIEW

2.04 +/- acres multi-family development site located in the state \*\*Opportunity Zone! RN-2 zoning allows 10-20 DU/AC and current density bonuses could increase the yield considerably! Preliminary drawings utilizing available density bonuses prepared by seller show a potential for 80 units! This is a great infill location nestled between 2 churches with over 200ft of frontage along Avenue R and SFR to the south! Avenue R is currently undergoing street widening and signal improvements to help increase its traffic capacity to better accommodate this growing area!

### **DETAILS**

**PRICE:** \$500.000

TERMS: Cash

**LOT SIZE:** 2.04+/-ac (total)

**APN:** 3012-021-034 & 036

**DIMENSIONS:** 216' x 410'

**ZONING:** RN 2 (10-20 DU/AC)

**UTILITIES:** Available (buyer to verify)