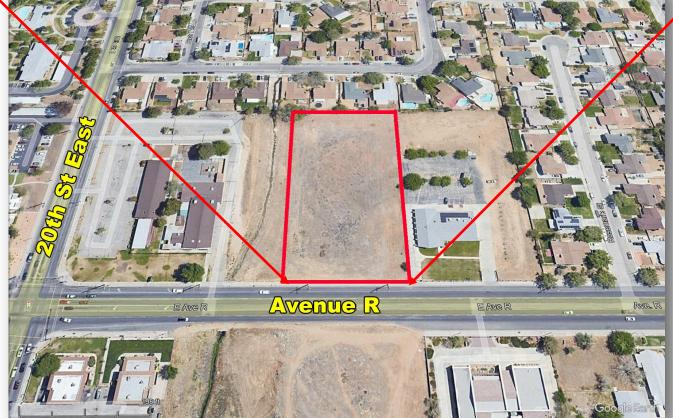

#### PROPERTY OVERVIEW

2.04 +/- acres multi-family development site located in the state \*\*Opportunity Zone! RN-2 zoning allows 10-20 DU/AC and current density bonuses could increase the yield considerably! Preliminary drawings utilizing available density bonuses prepared by seller show a potential for 80 units! This is a great infill location nestled between 2 churches with over 200ft of frontage along Avenue R and SFR to the south! Avenue R is currently undergoing street widening and signal improvements to help increase its traffic capacity to better accommodate this growing area!

### **DETAILS**

**PRICE:** \$500.000

TERMS: Cash

**LOT SIZE:** 2.04+/-ac (total)

**APN:** 3012-021-034 & 036

**DIMENSIONS:** 216' x 410'

**ZONING:** RN 2 (10-20 DU/AC)

**UTILITIES:** Available (buyer to verify)