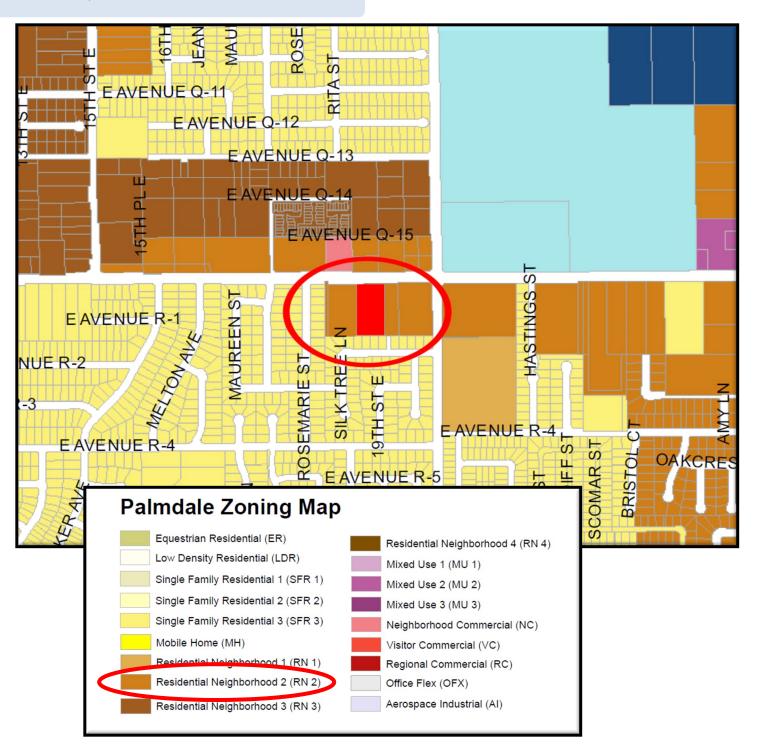

#### PROPERTY OVERVIEW

2.04 +/- acres multi-family development site located in the state \*\*Opportunity Zone! RN-2 zoning allows 10-20 DU/AC and current density bonuses could increase the yield considerably! Preliminary drawings utilizing available density bonuses prepared by seller show a potential for 80 units! This is a great infill location nestled between 2 churches with over 200ft of frontage along Avenue R and SFR to the south! Avenue R is currently undergoing street widening and signal improvements to help increase its traffic capacity to better accommodate this growing area!

### **DETAILS**

**PRICE:** \$500.000

TERMS: Cash

**LOT SIZE:** 2.04+/-ac (total)

**APN:** 3012-021-034 & 036

**DIMENSIONS:** 216' x 410'

**ZONING:** RN 2 (10-20 DU/AC)

**UTILITIES:** Available (buyer to verify)