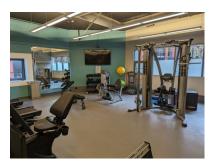

## 810 Memorial Drive Cambridge | RIVERMARK

Office space with views of the Charles River and garage parking

295 RSF to 2,000 RSF office suites for lease
Wheelchair accessible elevator building renovated in 2023
Onsite garage | Bike storage | Fitness center | Community room
24/7/365 keycard access | Onsite property management office