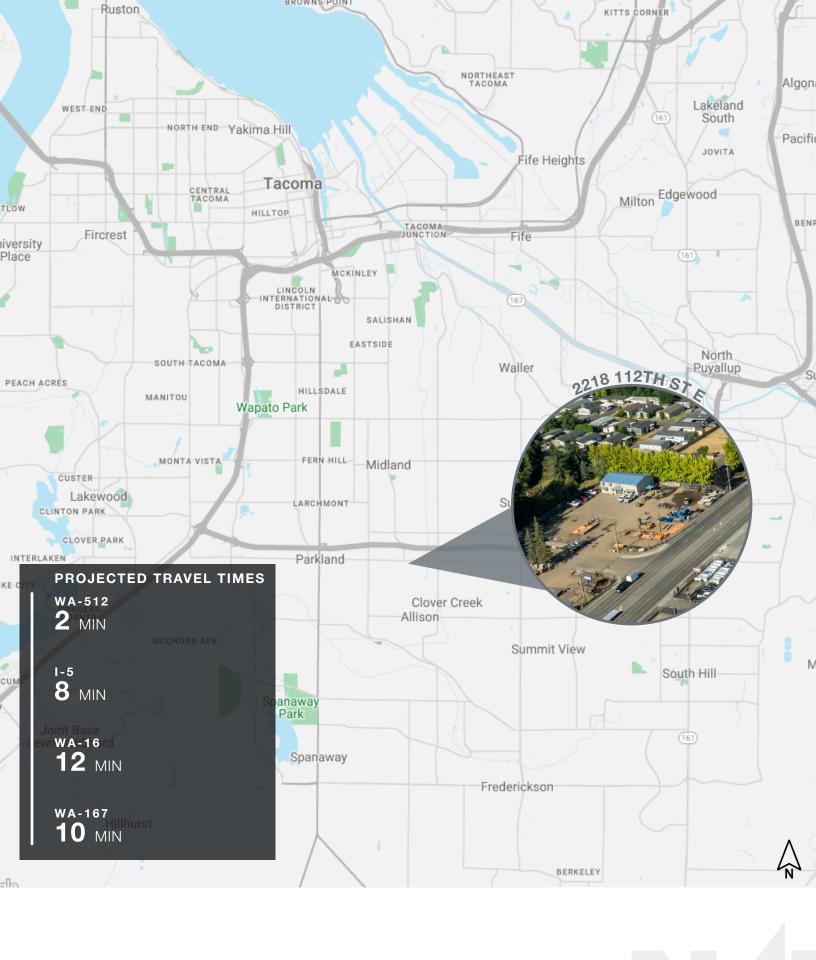

### **PROPERTY HIGHLIGHTS**

- + 37,897 SF (0.87 acres) total land area
- + 3,000 SF total building area: 2,400 SF shell + 600 SF mezzanine
- + Direct access to highway 512, 167, and I-5
- + Grade level loading
- + 18' ceiling height
- + Easy ingress and egress for vehicles and equipment
- + Mid-County Community Plan: Employment Corridor
- + Fantastic owner-user opportunity
- + Call for pricing