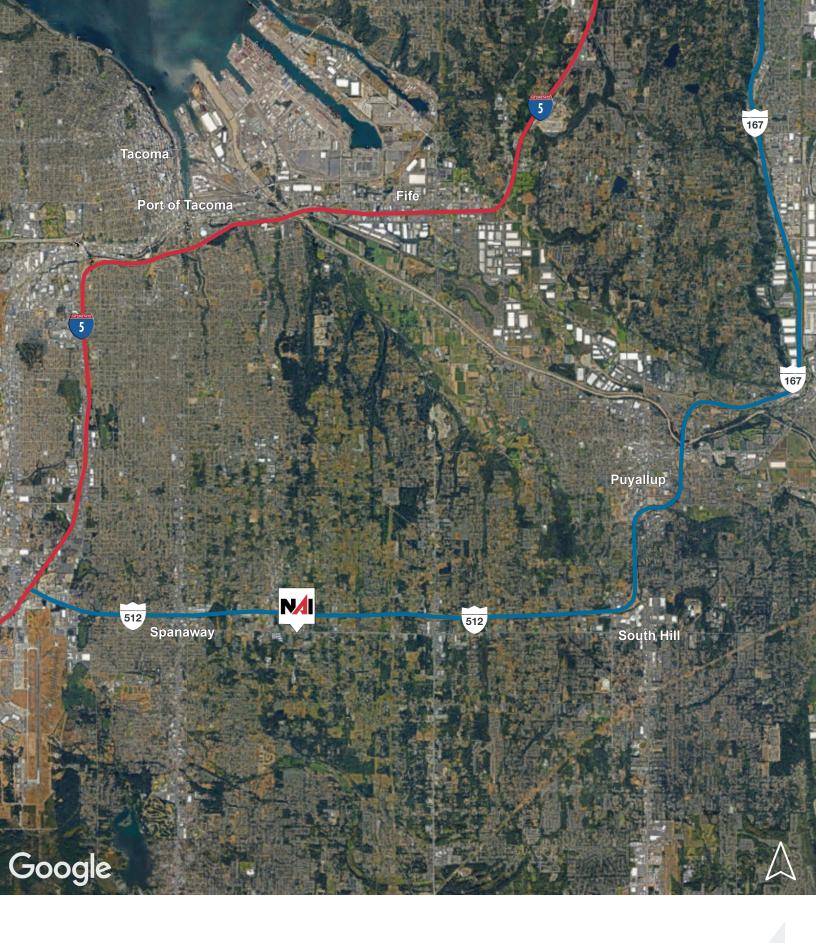

# Fenced and secure industrial warehouse with direct access to 112th Street East and SR-512

### **PROPERTY HIGHLIGHTS**

- + 37,897 SF (0.87 acres) total land area
- + 3,000 SF total building area: 2,400 SF shell + 600 SF mezzanine
- + Direct access to highway 512, 167, and I-5
- + Grade level loading
- + 18' ceiling height
- + Easy ingress and egress for vehicles and equipment
- + Mid-County Community Plan: Employment Corridor
- + Fantastic owner-user opportunity
- + Call for pricing