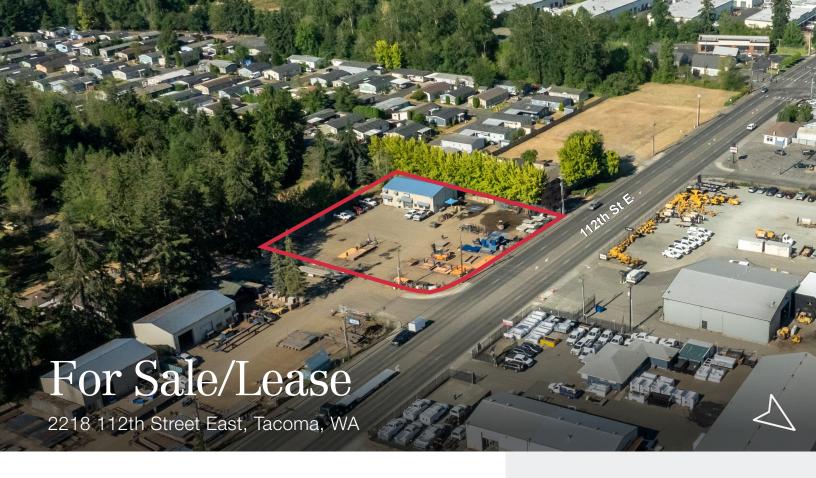

# Fenced and secure industrial warehouse with direct access to 112th Street East and SR-512

### **PROPERTY HIGHLIGHTS**

- + 37,897 SF (0.87 acres) total land area
- + 3,000 SF total building area: 2,400 SF shell + 600 SF mezzanine
- + Direct access to highway 512, 167, and I-5
- + Grade level loading
- + 18' ceiling height
- + Easy ingress and egress for vehicles and equipment
- + Mid-County Community Plan: Employment Corridor
- + Fantastic owner-user opportunity
- + Call for pricing