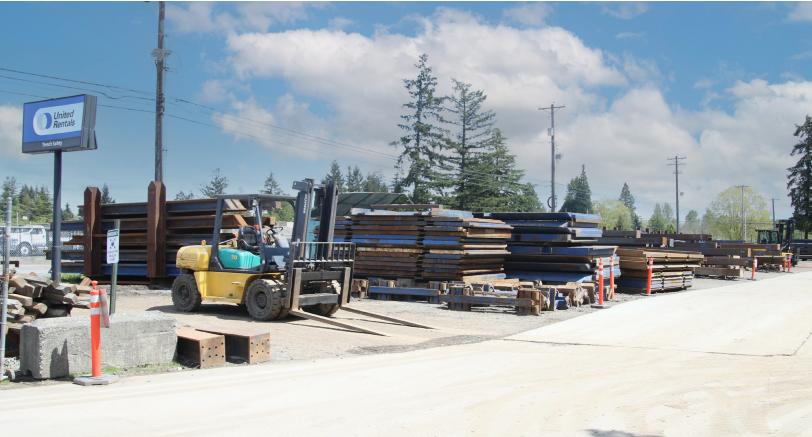

# Fenced and secure industrial warehouse with direct access to 112th Street East and SR-512

### **PROPERTY HIGHLIGHTS**

- + 37,897 SF (0.87 acres) total land area
- + 3,000 SF total building area: 2,400 SF shell + 600 SF mezzanine
- + Direct access to highway 512, 167, and I-5
- + Grade level loading
- + 18' ceiling height
- + Easy ingress and egress for vehicles and equipment
- + Mid-County Community Plan: Employment Corridor
- + Fantastic owner-user opportunity
- + Call for pricing