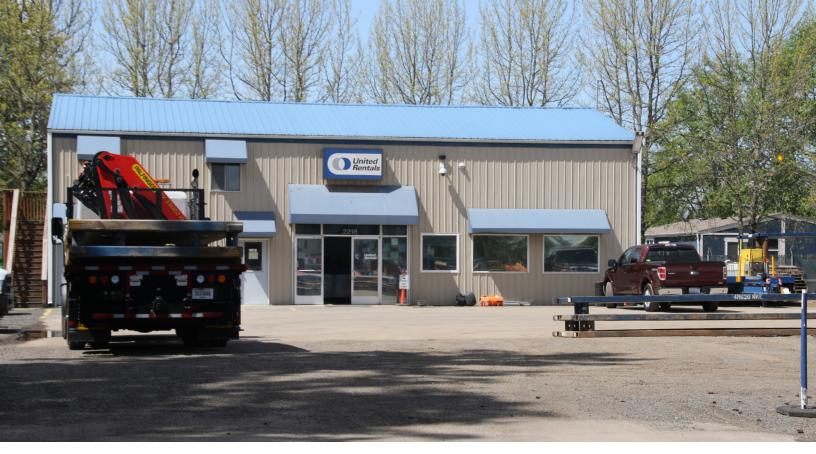

# Fenced and secure industrial warehouse with direct access to 112th Street East and SR-512

### **PROPERTY HIGHLIGHTS**

- + 37,897 SF (0.87 acres) total land area
- + 3,000 SF total building area: 2,400 SF shell + 600 SF mezzanine
- + Direct access to highway 512, 167, and I-5
- + Grade level loading
- + 18' ceiling height
- + Easy ingress and egress for vehicles and equipment
- + Mid-County Community Plan: Employment Corridor
- + Fantastic owner-user opportunity
- + Call for pricing