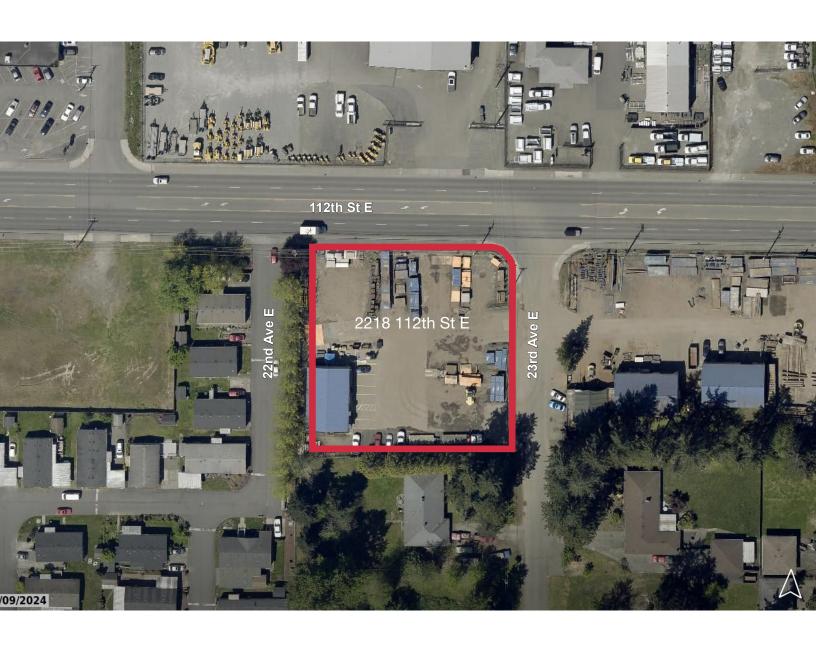

### **PROPERTY HIGHLIGHTS**

- + 37,897 SF (0.87 acres) total land area
- + 3,000 SF total building area: 2,400 SF shell + 600 SF mezzanine
- + Direct access to highway 512, 167, and I-5
- + Grade level loading
- + 18' ceiling height
- + Easy ingress and egress for vehicles and equipment
- + Mid-County Community Plan: Employment Corridor
- + Fantastic owner-user opportunity
- + Call for pricing