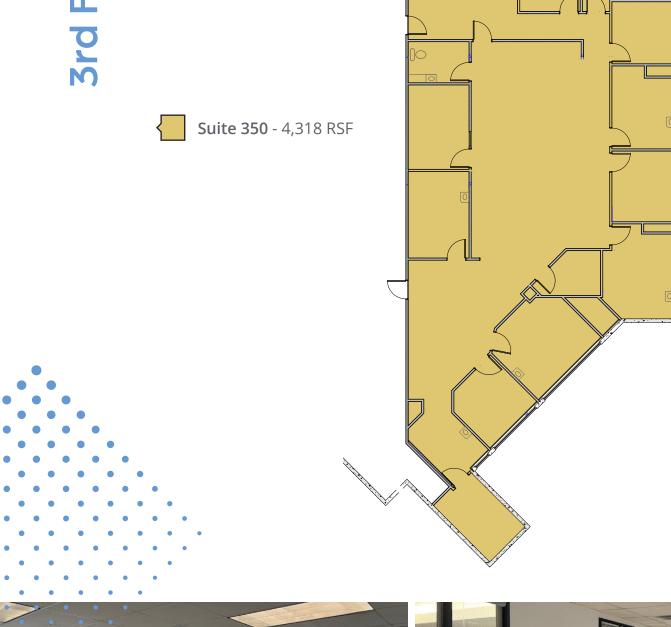

### Property Highlights

Available

Suite 101: 1,880 RSF Suite 350: 4,318 RSF

• Lease Rate:

\$21.50/SF, FS

- · Move in ready, functional suites available
- · New ownership with common area refresh completed
- Crown building signage available, visible from the freeway
- · Basement and storage space available
  - · 2,472 SF
  - \$12.00/SF full service
- Prime building with I-15 visibility
- Ample parking with covered parking available
- Less than 15 minute walk to the TRAX/Frontrunner Murray Central Station
- Convenient location in the center of Salt Lake County