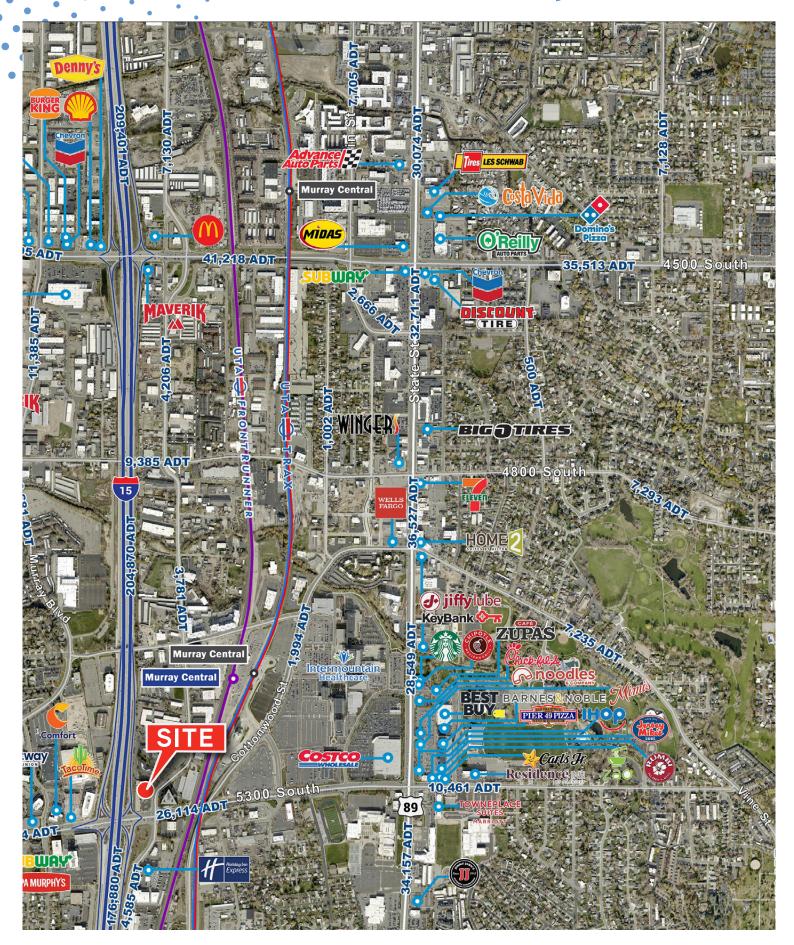

usively Marketed by:

#### **Derek Sawaya**

Associate Vice President +1 801 947 8341 derek.sawaya@colliers.com

#### **Rusty Lugo**

Vice President +1 801 947 8377 rusty.lugo@colliers.com

### Property Highlights

Available

Suite 101: 1,880 RSF Suite 350: 4,318 RSF

• Lease Rate:

\$21.50/SF, FS

- · Move in ready, functional suites available
- · New ownership with common area refresh completed
- Crown building signage available, visible from the freeway
- · Basement and storage space available
  - · 2,472 SF
  - \$12.00/SF full service
- Prime building with I-15 visibility
- Ample parking with covered parking available
- Less than 15 minute walk to the TRAX/Frontrunner Murray Central Station
- Convenient location in the center of Salt Lake County















## **Nearby Amenities**



### **Location Overview**



#### COMMERCE **CENTER**

5296 Commerce Dr. Murray, Utah 84107

Exclusively Marketed by:

**Derek Sawaya** Associate Vice President +1 801 947 8341 derek.sawaya@colliers.com

**Rusty Lugo** Vice President +1 801 947 8377 rusty.lugo@colliers.com



**Colliers** 

111 S. Main St., Suite 2200 Salt Lake City, UT 84111 Main: +1 801 947 8300 colliers.com

This document has been prepared by Colliers International for advertising and general information only. Colliers International makes no guarantees, representations or warranties of any kind, expressed or implied, regarding the information including, but not limited to, warranties of content, accuracy and reliability. Any interested party should undertake their own inquiries as to the accuracy of the information. C