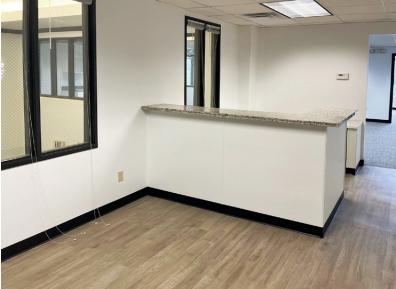

### Property Highlights

Available

Suite 101: 1,880 RSF Suite 350: 4,318 RSF

• Lease Rate:

\$21.50/SF, FS

- · Move in ready, functional suites available
- · New ownership with common area refresh completed
- Crown building signage available, visible from the freeway
- · Basement and storage space available
  - · 2,472 SF
  - \$12.00/SF full service
- Prime building with I-15 visibility
- Ample parking with covered parking available
- Less than 15 minute walk to the TRAX/Frontrunner Murray Central Station
- Convenient location in the center of Salt Lake County