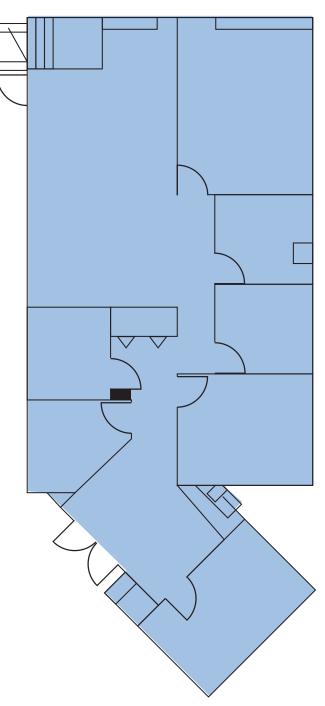

### Property Highlights

Available

Suite 101: 1,880 RSF Suite 350: 4,318 RSF

• Lease Rate:

\$21.50/SF, FS

- · Move in ready, functional suites available
- · New ownership with common area refresh completed
- Crown building signage available, visible from the freeway
- · Basement and storage space available
  - · 2,472 SF
  - \$12.00/SF full service
- Prime building with I-15 visibility
- Ample parking with covered parking available
- Less than 15 minute walk to the TRAX/Frontrunner Murray Central Station
- Convenient location in the center of Salt Lake County