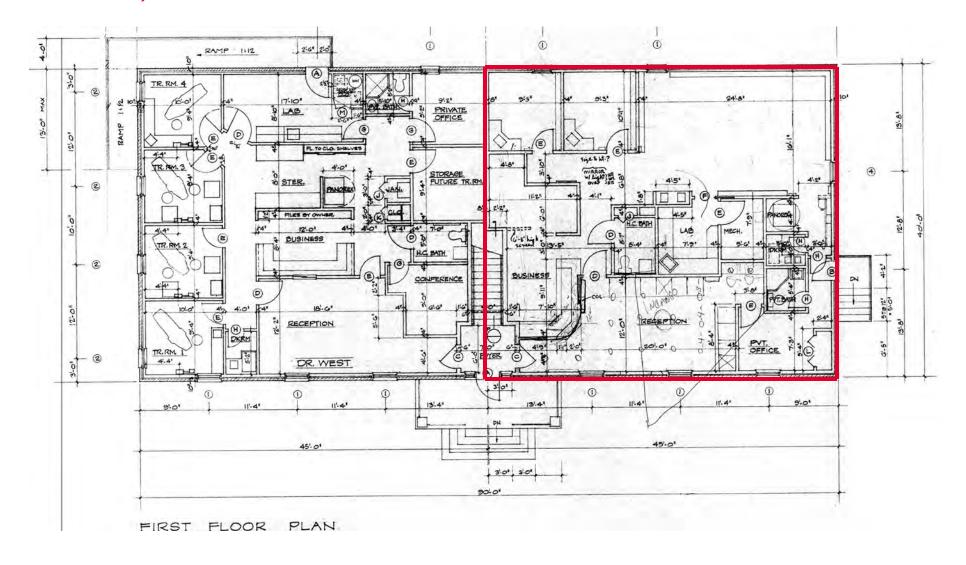

#### First Floor - ±1,800 SF

Williamsburg, Virginia

**FLOORPLANS** 

±3,276 SF SPACE AVAILABLE | FOR SALE