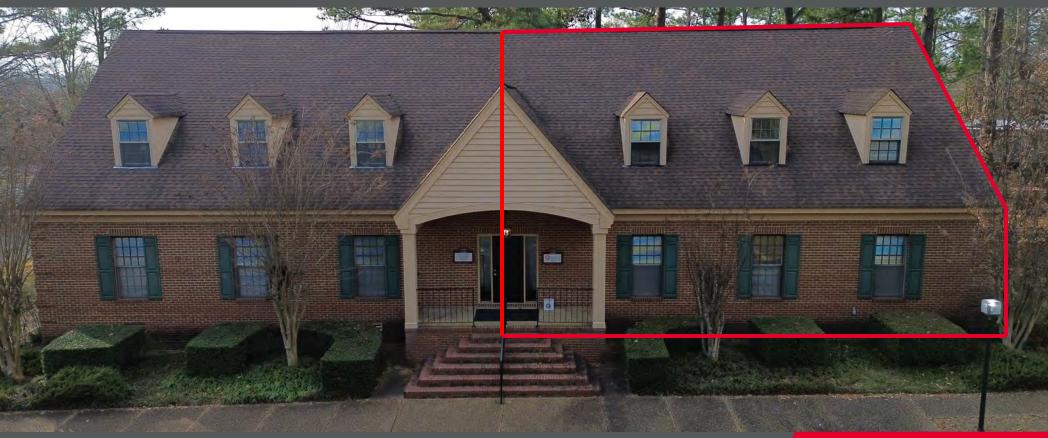

Williamsburg, Virginia

±3,276 SF SPACE AVAILABLE | FOR SALE

#### **PROPERTY INFORMATION:**

- Sale Price: \$480,000 (\$146PSF)
- Professional office or medical condominium
- Buyer can occupy both floors or occupy one and lease out the other
- First floor suite was formerly orthodontics space
- Second floor suite was formerly administrative office use
- Conveniently located in the center of Williamsburg with immediate access to RT199
- · Property is within the City of Williamsburg
- The property offers good parking and has attractive building exterior
- Located nearby is both the College of William & Mary campus and New Town (a 365-acre mixed-use development)