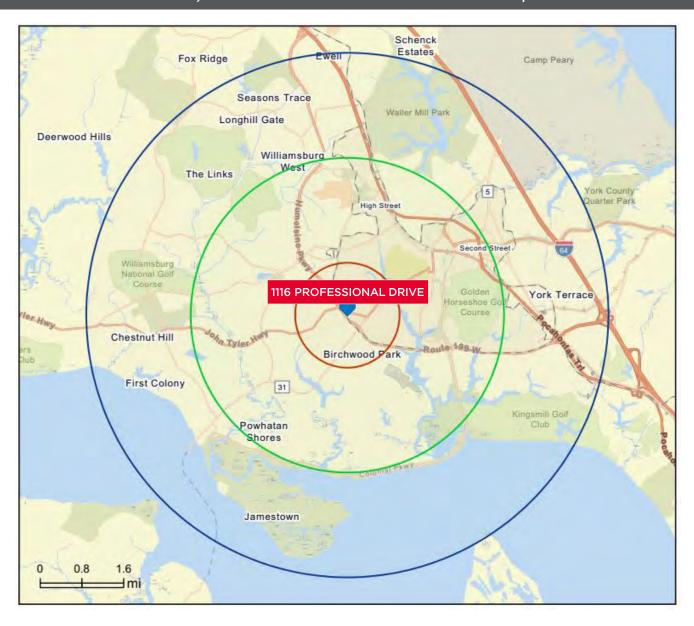

### **DEMOGRAPHICS**

±3,276 SF SPACE AVAILABLE | FOR SALE

#### **DEMOGRAPHICS (1 MILE)**

Estimated Population: 3,784

Average HH Income: \$122,328

Number of Households: 1,553

Median Age: 43.7

#### **DEMOGRAPHICS (3 MILE)**

Estimated Population: 39,828

Average HH Income: \$132,970

Number of Households: 15,671

Median Age: 41.3

### **DEMOGRAPHICS (5 MILE)**

Estimated Population: 78,545

Average HH Income: \$134,099

Number of Households: 31.842

Median Age: 44.4

Williamsburg, Virginia

For more information, please contact:

Andy Dallas, CCIM, SIOR | andy.dallas@thalhimer.com | 757 873 3661