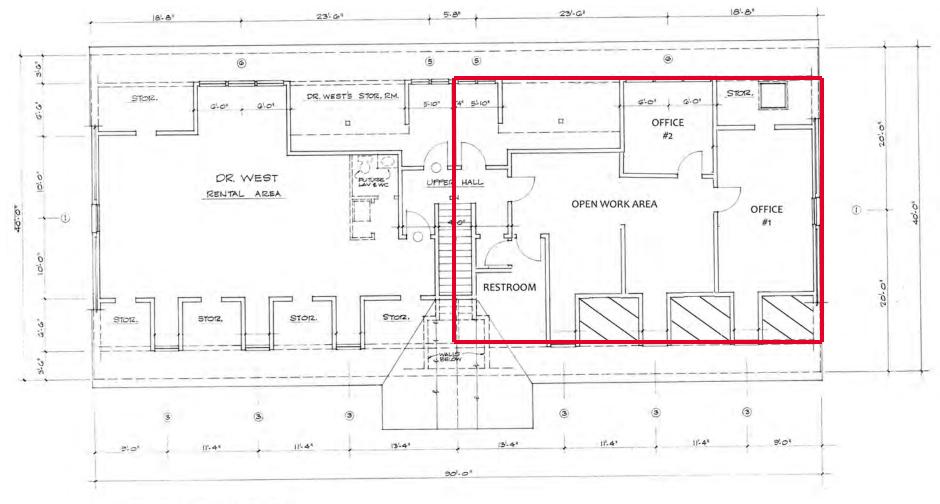

h floors or occupy one and lease out the other
- First floor suite was formerly orthodontics space
- Second floor suite was formerly administrative office use
- Conveniently located in the center of Williamsburg with immediate access to RT199
- · Property is within the City of Williamsburg
- The property offers good parking and has attractive building exterior
- Located nearby is both the College of William & Mary campus and New Town (a 365-acre mixed-use development)





Williamsburg, Virginia

**PHOTOS** 

±3,276 SF SPACE AVAILABLE | FOR SALE









Williamsburg, Virginia

**FLOORPLANS** 

±3,276 SF SPACE AVAILABLE | FOR SALE

#### First Floor - ±1,800 SF



Williamsburg, Virginia

**FLOORPLANS** 

±3,276 SF SPACE AVAILABLE | FOR SALE

### Second Floor - ±1,476 SF

SECOND FLOOR PLAN



Williamsburg, Virginia

### **DEMOGRAPHICS**

±3,276 SF SPACE AVAILABLE | FOR SALE

#### **DEMOGRAPHICS (1 MILE)**

Estimated Population: 3,784

Average HH Income: \$122,328

Number of Households: 1,553

Median Age: 43.7

#### **DEMOGRAPHICS (3 MILE)**

Estimated Population: 39,828

Average HH Income: \$132,970

Number of Households: 15,671

Median Age: 41.3

### **DEMOGRAPHICS (5 MILE)**

Estimated Population: 78,545

Average HH Income: \$134,099

Number of Households: 31.842

Median Age: 44.4



Williamsburg, Virginia

For more information, please contact:

Andy Dallas, CCIM, SIOR | andy.dallas@thalhimer.com | 757 873 3661



One BayPort Way Suite 100 Newport News, VA 23606 thalhimer.com

Independently Owned and Operated / A Member of the Cushman & Wakefield Alliance

Cushman & Wakefie