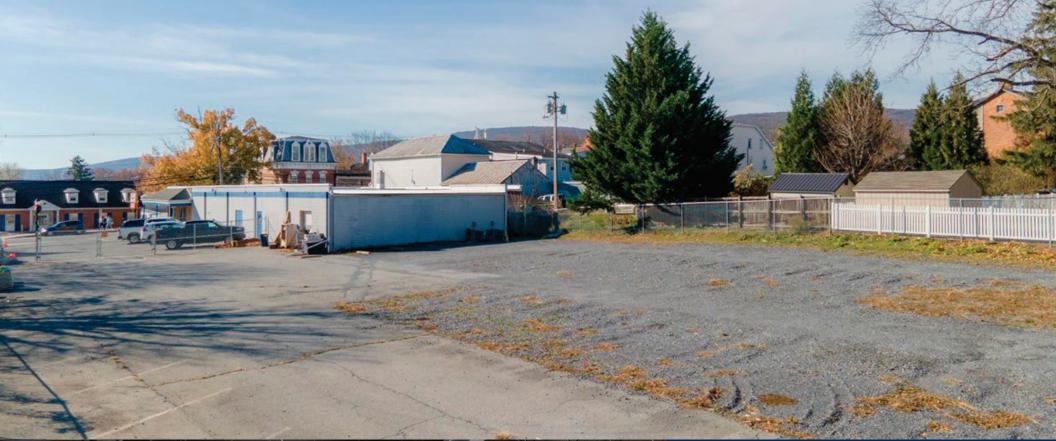

## **FEATURES**

Located on Main Street Thurmont Last mile to US-15 Fenced lot located in the back of the building Interior renovated in 2022 to include all LED lighting

For more details about this property, contact Chris Kline at (240) 457-4802 or CKline@FredCommercial.com