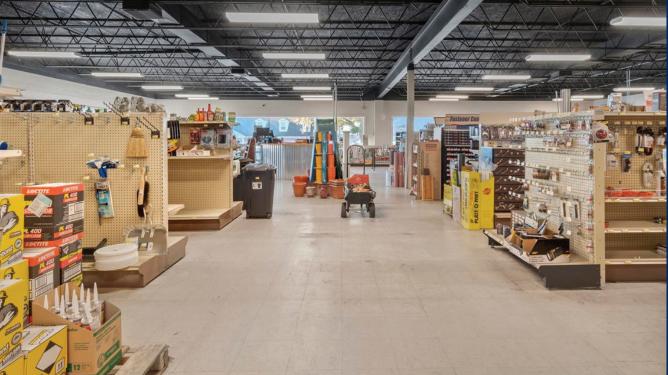

## **FEATURES**

Located on Main Street Thurmont Last mile to US-15 Fenced lot located in the back of the building Interior renovated in 2022 to include all LED lighting

For more details about this property, contact Chris Kline at (240) 457-4802 or CKline@FredCommercial.com