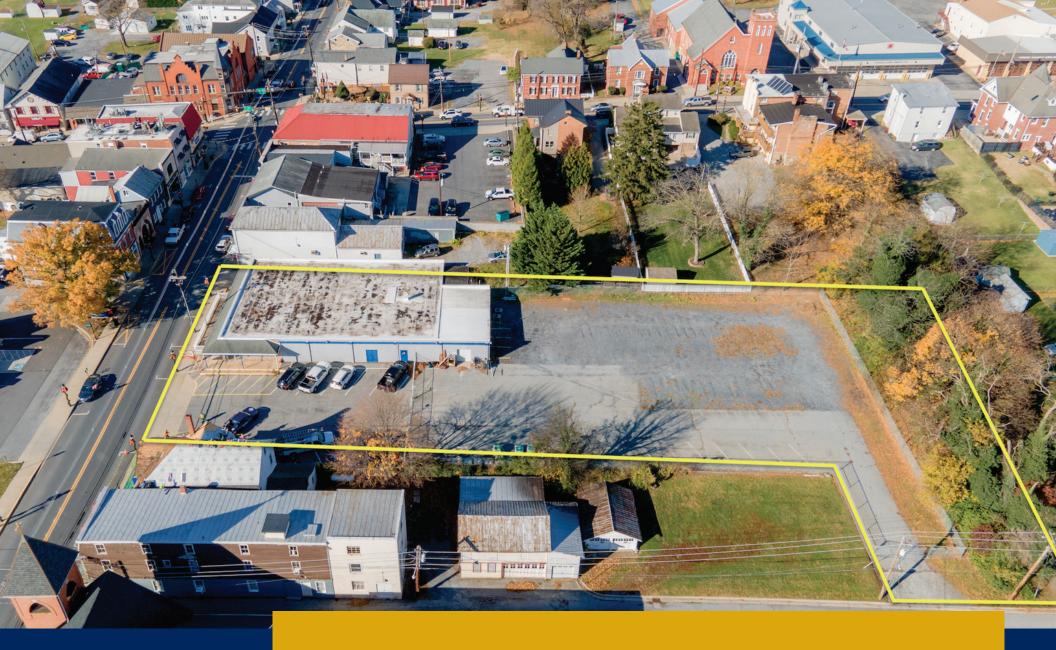

## 15 EAST MAIN STREET Thurmont, Maryland

SALE — Large Retail Flex Space - Oversize Parking

## **PROPERTY OVERVIEW**

Offering Price **\$732,960.00** 

Building Size **8,144 SF** 

Zoning **Town Business** 

Lot Size **1.1± acres** 

## **FEATURES**

Located on Main Street Thurmont Last mile to US-15 Fenced lot located in the back of the building Interior renovated in 2022 to include all LED lighting

For more details about this property, contact Chris Kline at (240) 457-4802 or CKline@FredCommercial.com