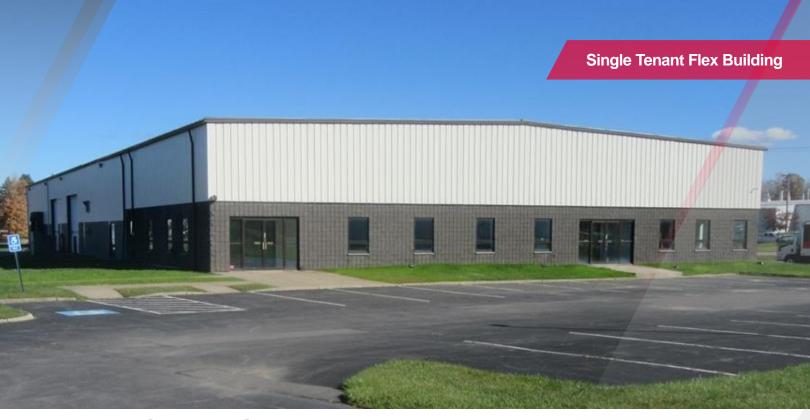

## 126 Dwight Park Circle

Syracuse, New York 13209

## 20,000± SF Flex Space

## **Property Highlights**

- 20,000± SF situated on a 1.87± acre parcel
  - 3,689± SF Office
  - 16,311± SF Industrial
- 18'-21' Clear height
- 400A/240V/3 Phase power
- 2 Truck height dock doors with levelers
- 2 Drive-in doors (14' high)
- Versatile industrial building
- Immediate access to I-690 and I-90
- Low-cost Solvay Electric
- Available at once