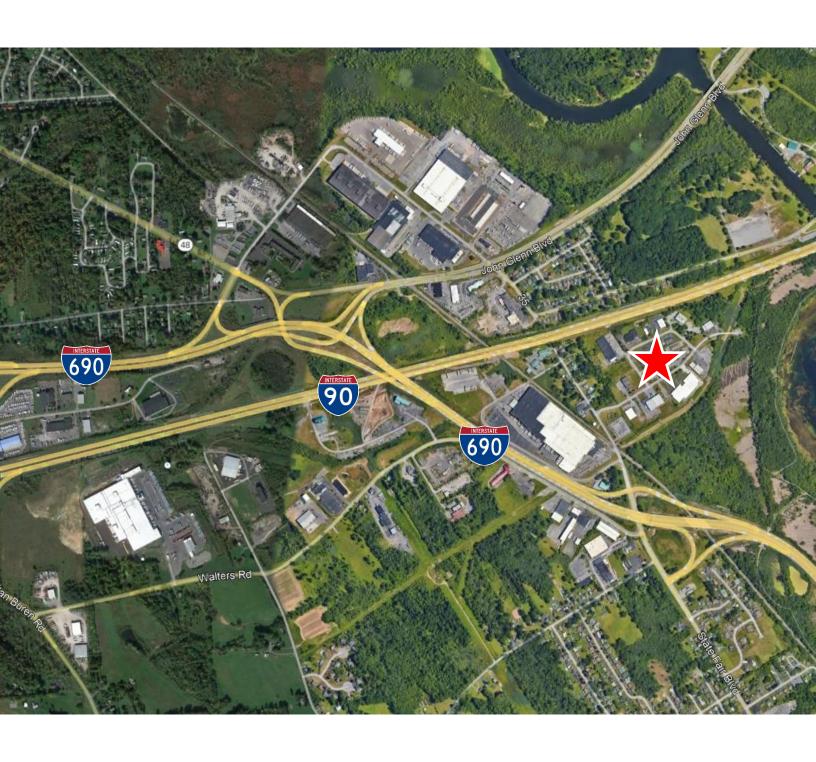

## 126 Dwight Park Circle

Syracuse, New York 13209

## **Property Highlights**

- 20,000± SF situated on a 1.87± acre parcel
  - 3,689± SF Office
  - 16,311± SF Industrial
- 18'-21' Clear height
- 400A/240V/3 Phase power
- 2 Truck height dock doors with levelers
- 2 Drive-in doors (14' high)
- Versatile industrial building
- Immediate access to I-690 and I-90
- Low-cost Solvay Electric
- Available at once