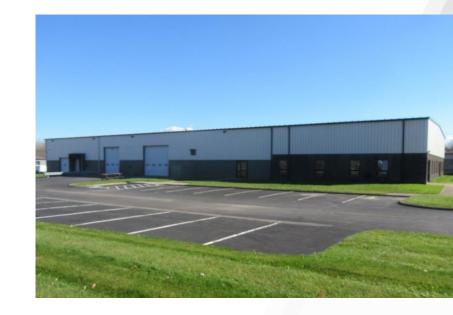

## **Property Highlights**

- 20,000± SF situated on a 1.87± acre parcel
  - 3,689± SF Office
  - 16,311± SF Industrial
- 18'-21' Clear height
- 400A/240V/3 Phase power
- 2 Truck height dock doors with levelers
- 2 Drive-in doors (14' high)
- Versatile industrial building
- Immediate access to I-690 and I-90
- Low-cost Solvay Electric
- Available at once

One Column Line 25'x50' Column Spacing

Clear Height 18' to 21'

2 - Truck Height Dock Doors with Levelers

Drive-in Doors (12'x14'H and 16'x14'H)