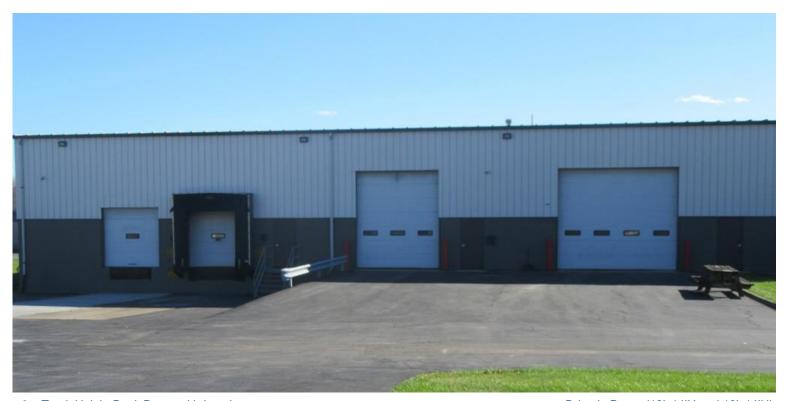

## **Property Highlights**

- 20,000± SF situated on a 1.87± acre parcel
  - 3,689± SF Office
  - 16,311± SF Industrial
- 18'-21' Clear height
- 400A/240V/3 Phase power
- 2 Truck height dock doors with levelers
- 2 Drive-in doors (14' high)
- Versatile industrial building
- Immediate access to I-690 and I-90
- Low-cost Solvay Electric
- Available at once

One Column Line 25'x50' Column Spacing

Clear Height 18' to 21'

2 - Truck Height Dock Doors with Levelers

Drive-in Doors (12'x14'H and 16'x14'H)