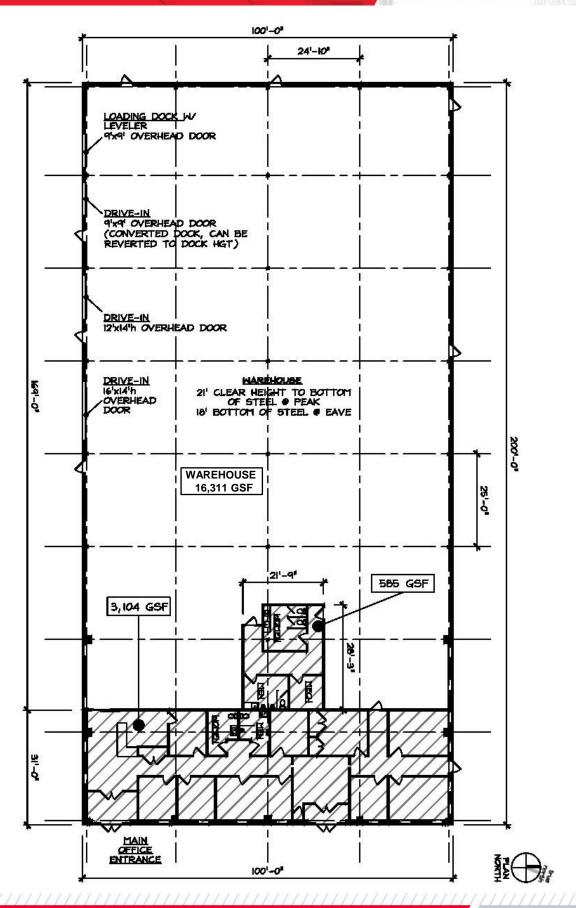

## **Property Highlights**

- 20,000± SF situated on a 1.87± acre parcel
  - 3,689± SF Office
  - 16,311± SF Industrial
- 18'-21' Clear height
- 400A/240V/3 Phase power
- 2 Truck height dock doors with levelers
- 2 Drive-in doors (14' high)
- Versatile industrial building
- Immediate access to I-690 and I-90
- Low-cost Solvay Electric
- Available at once

One Column Line 25'x50' Column Spacing

Clear Height 18' to 21'

2 - Truck Height Dock Doors with Levelers

Drive-in Doors (12'x14'H and 16'x14'H)