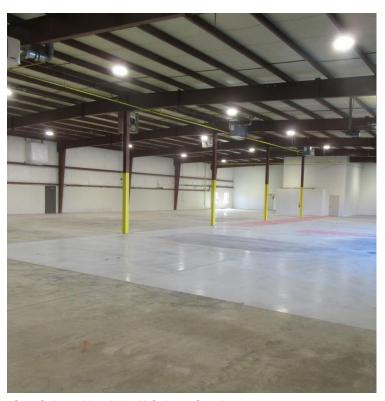

One Column Line 25'x50' Column Spacing

Clear Height 18' to 21'

2 - Truck Height Dock Doors with Levelers

Drive-in Doors (12'x14'H and 16'x14'H)