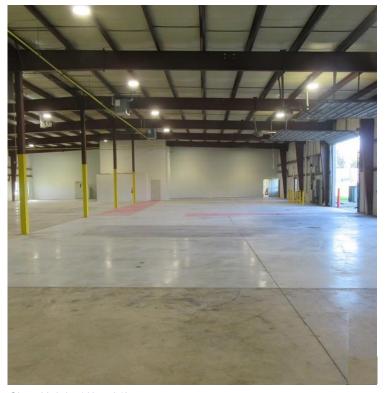

One Column Line 25'x50' Column Spacing

Clear Height 18' to 21'

2 - Truck Height Dock Doors with Levelers

Drive-in Doors (12'x14'H and 16'x14'H)