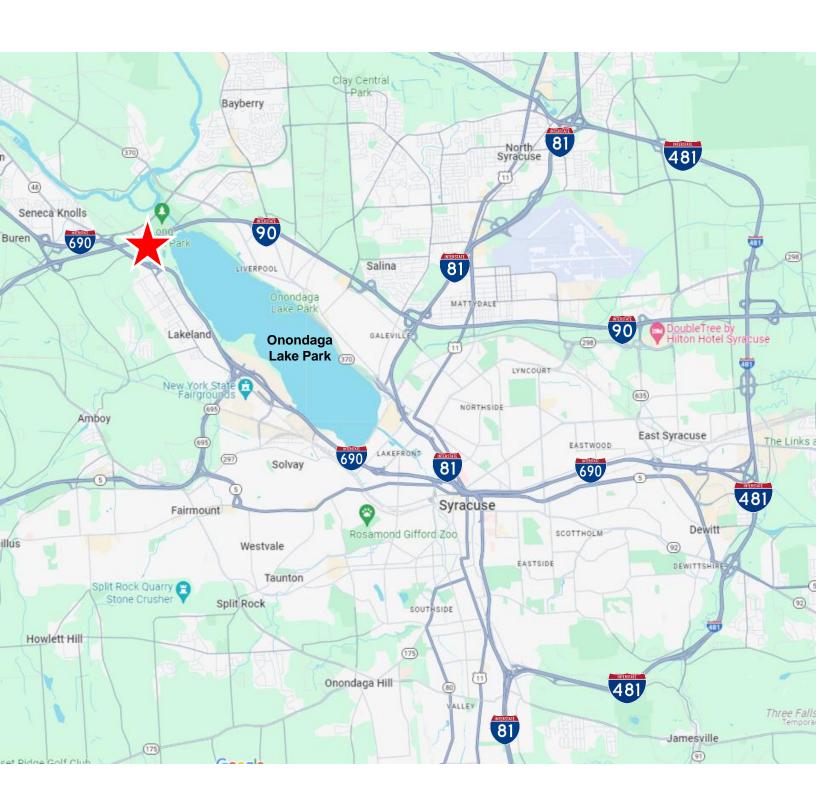

## 126 Dwight Park Circle

Syracuse, New York 13209

## **Property Highlights**

- 20,000± SF situated on a 1.87± acre parcel
  - 3,689± SF Office
  - 16,311± SF Industrial
- 18'-21' Clear height
- 400A/240V/3 Phase power
- 2 Truck height dock doors with levelers
- 2 Drive-in doors (14' high)
- Versatile industrial building
- Immediate access to I-690 and I-90
- Low-cost Solvay Electric
- Available at once