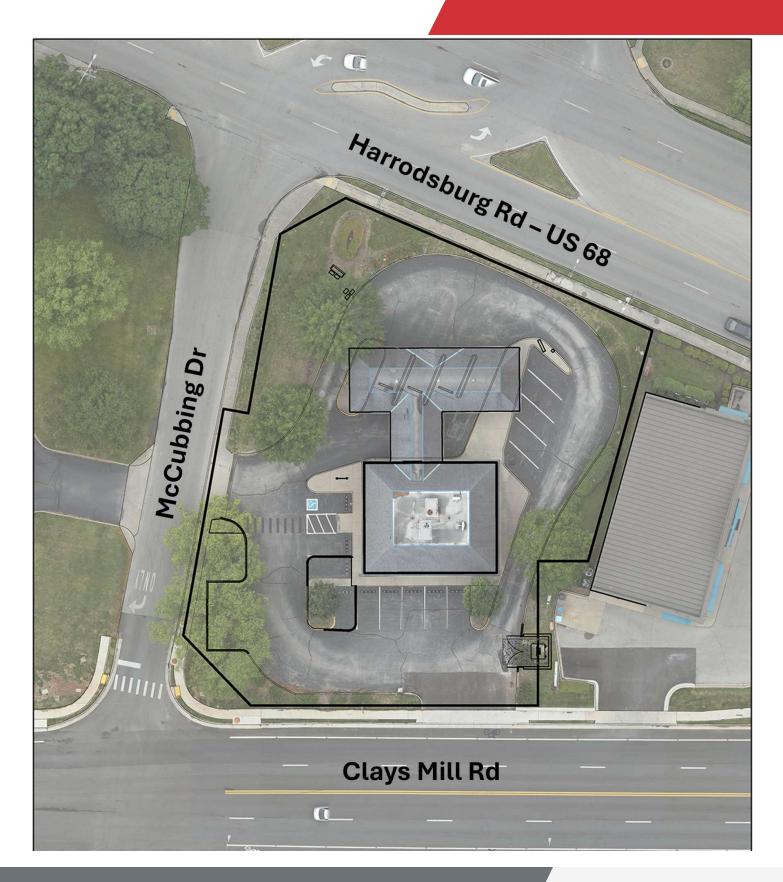

### Freestanding Building

1617 Clays Mill Road Lexington, Kentucky 40503

### **Property Highlights**

- +/-2,321 SF with drive-thru situated on 0.613 AC, Zoned B-1
- Situated at Harrodsburg and Clays Mill Roads just 2 miles from downtown Lexington and ½ mile from the University of Kentucky
- The University of Kentucky has over 30,000 students and over 12,000 employees
- Adjacent to Bluegrass Orthopedics and Southside Technical Center
- Close proximity to schools, hospitals, downtown Lexington and University of Kentucky
- Area retailers include Home Depot, Walgreens, CVS, City BBQ, Feeders Pet Supply, Verizon, Chick-Fil-A, McDonald's, Raising Canes, Taco Bell, Longhorn Steakhouse, Burger King, Moe's, Staples and more
- Average daily traffic counts in excess of +/-41,613 VPD: +/-32,000 VPD on Harrodsburg Road and +/-9,603 VPD on Clays Mill Road