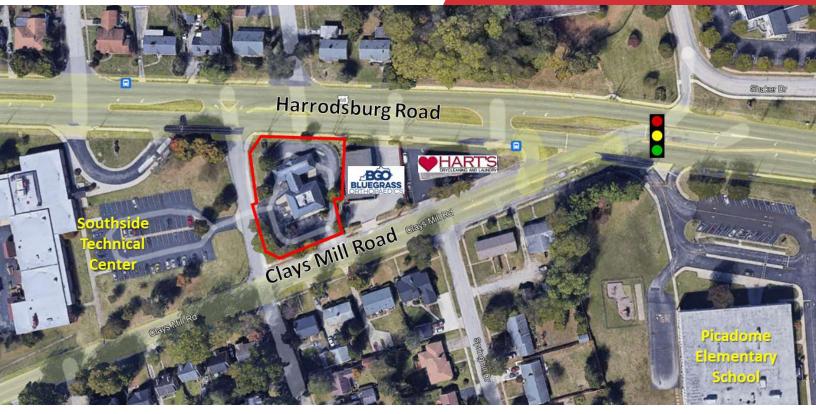

### Freestanding Building

1617 Clays Mill Road Lexington, Kentucky 40503

### **Property Highlights**

- +/-2,321 SF with drive-thru situated on 0.613 AC, Zoned B-1
- Situated at Harrodsburg and Clays Mill Roads just 2 miles from downtown Lexington and ½ mile from the University of Kentucky
- The University of Kentucky has over 30,000 students and over 12,000 employees
- Adjacent to Bluegrass Orthopedics and Southside Technical Center
- Close proximity to schools, hospitals, downtown Lexington and University of Kentucky
- Area retailers include Home Depot, Walgreens, CVS, City BBQ, Feeders Pet Supply, Verizon, Chick-Fil-A, McDonald's, Raising Canes, Taco Bell, Longhorn Steakhouse, Burger King, Moe's, Staples and more
- Average daily traffic counts in excess of +/-41,613 VPD: +/-32,000 VPD on Harrodsburg Road and +/-9,603 VPD on Clays Mill Road