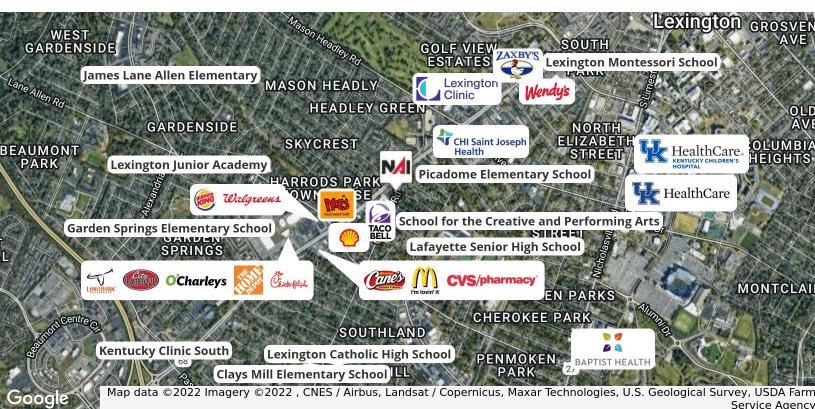

### **Property Highlights**

- +/-2,321 SF with drive-thru situated on 0.613 AC, Zoned B-1
- Situated at Harrodsburg and Clays Mill Roads just 2 miles from downtown Lexington and ½ mile from the University of Kentucky
- The University of Kentucky has over 30,000 students and over 12,000 employees
- Adjacent to Bluegrass Orthopedics and Southside Technical Center
- Close proximity to schools, hospitals, downtown Lexington and University of Kentucky
- Area retailers include Home Depot, Walgreens, CVS, City BBQ, Feeders Pet Supply, Verizon, Chick-Fil-A, McDonald's, Raising Canes, Taco Bell, Longhorn Steakhouse, Burger King, Moe's, Staples and more
- Average daily traffic counts in excess of +/-41,613 VPD: +/-32,000 VPD on Harrodsburg Road and +/-9,603 VPD on Clays Mill Road