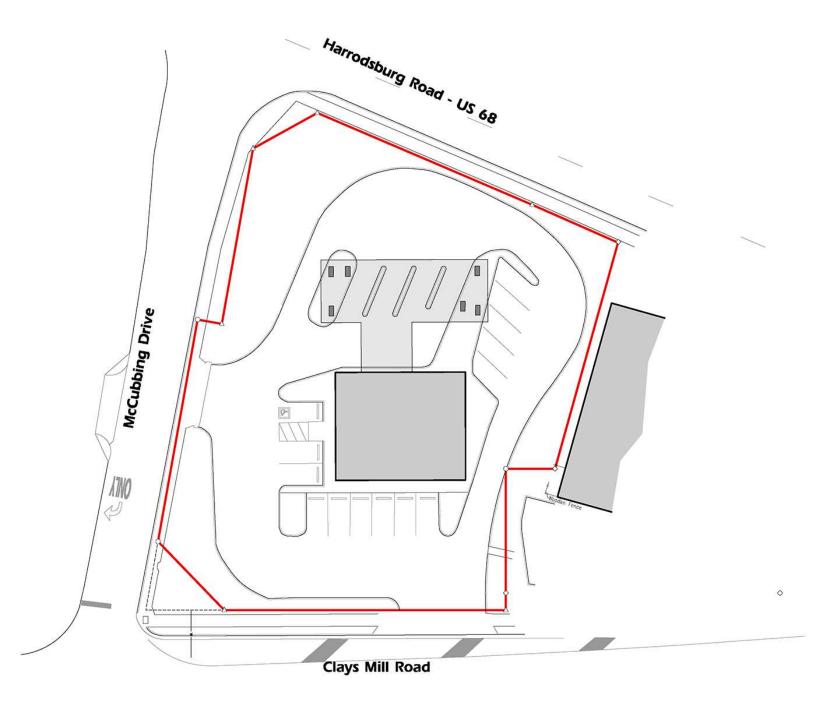

### Freestanding Building

1617 Clays Mill Road Lexington, Kentucky 40503

### **Property Highlights**

- +/-2,321 SF with drive-thru situated on 0.613 AC, Zoned B-1
- Situated at Harrodsburg and Clays Mill Roads just 2 miles from downtown Lexington and ½ mile from the University of Kentucky
- The University of Kentucky has over 30,000 students and over 12,000 employees
- Adjacent to Bluegrass Orthopedics and Southside Technical Center
- Close proximity to schools, hospitals, downtown Lexington and University of Kentucky
- Area retailers include Home Depot, Walgreens, CVS, City BBQ, Feeders Pet Supply, Verizon, Chick-Fil-A, McDonald's, Raising Canes, Taco Bell, Longhorn Steakhouse, Burger King, Moe's, Staples and more
- Average daily traffic counts in excess of +/-41,613 VPD: +/-32,000 VPD on Harrodsburg Road and +/-9,603 VPD on Clays Mill Road