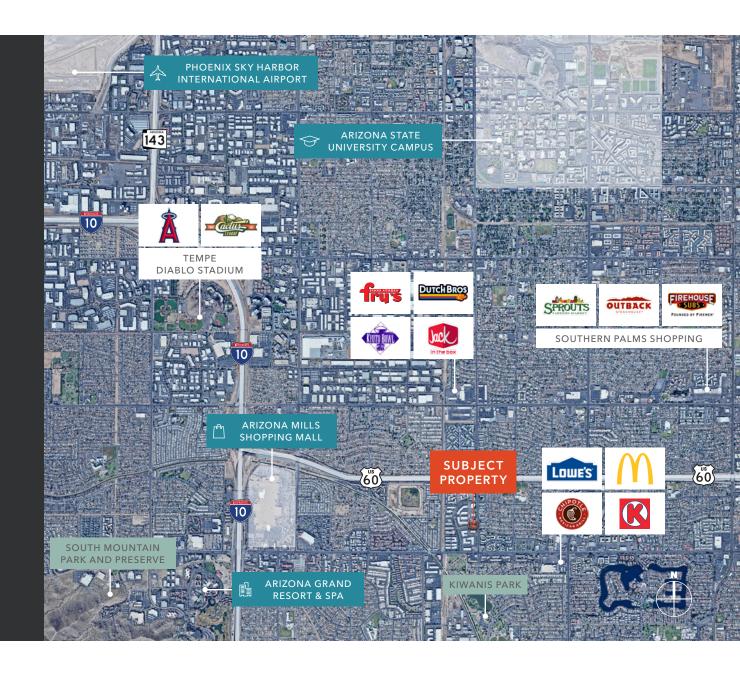

# HIGHLY-DESIRABLE LOCATION

Close to Arizona State University, Phoenix Sky Harbor International Airport, numerous retail amenities and recreational activities.

Conveniently located near major confluences Interstate 10, Highway 143, and Highway 60

Easy for visitors to locate

Within a bustling commercial district

7 MIN

ARIZONA STATE
UNIVERSITY

AVAILABLE FOR LEASE

KIDDER MATHEWS