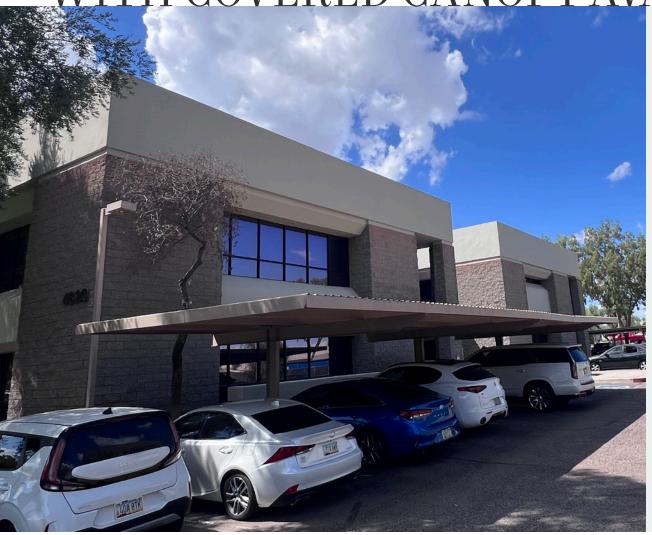

## AMPLE PARKING RATIO OF 4.5/1,000 SF WITH COVERED CANOPY AVAILABLE

#### **OFFICE FEATURES**

High visibility facing Mill Ave

Monument Signage available

Turnkey office suites

Ample parking ratio of 4.5/1,000 SF with covered canopy available

Full-Service lease type

\$22.00 ±3,793 SF