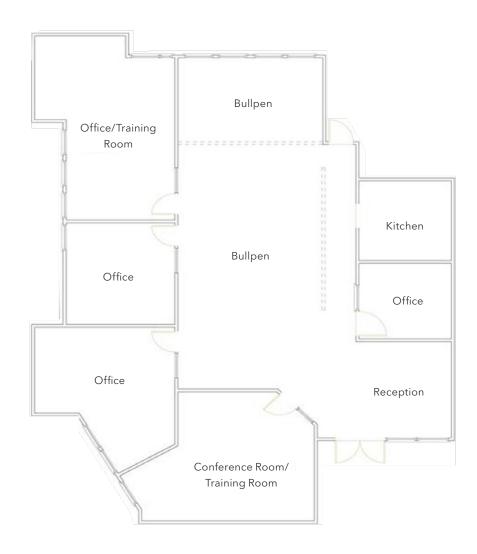

### SUITE 203

 $\pm 2,115$  SF

\$22.00 LEASE RATE (SF/YR)

NOW AVAILABLE

AVAILABLE FOR LEASE

KIDDER MATHEWS