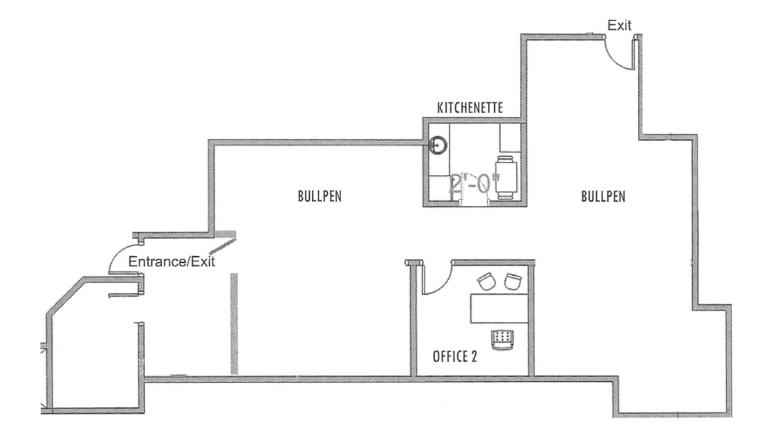

FOR LEASE

Turnkey office space prominently located along Mill Avenue near the heart of Tempe, Arizona.

TEMPE, ARIZONA 85282

 $\pm 3,793\,SF$ 

AVAILABLE

\$22.00

LEASE RATE

## AMPLE PARKING RATIO OF 4.5/1,000 SF WITH COVERED CANOPY AVAILABLE



#### **OFFICE FEATURES**

High visibility facing Mill Ave

Monument Signage available

Turnkey office suites

Ample parking ratio of 4.5/1,000 SF with covered canopy available

Full-Service lease type

\$22.00 ±3,793 SF

SQUARE FEET

AVAILABLE FOR LEASE KIDDER MATHEWS

### SUITE 203



 $\pm 2,115$  SF

\$22.00 LEASE RATE (SF/YR)

NOW AVAILABLE

AVAILABLE FOR LEASE

KIDDER MATHEWS

### SUITE 204



±1,678 SF

AVAILABLE

LEASE RATE (SF/YR)

AVAILABLE



# HIGHLY-DESIRABLE LOCATION

Close to Arizona State University, Phoenix Sky Harbor International Airport, numerous retail amenities and recreational activities.

Conveniently located near major confluences Interstate 10, Highway 143, and Highway 60

Easy for visitors to locate

Within a bustling commercial district



7 MIN

ARIZONA STATE
UNIVERSITY



AVAILABLE FOR LEASE

KIDDER MATHEWS



### 4820 SOUTH MILL AVENUE

For more information on this property, please contact

KURT KERNER 602.513.5171 kurt.kerner@kidder.com

KIDDER.COM

This information supplied herein is from sources we deem reliable. It is provided without any representation, warranty, or guarantee, expressed or implied as to its accuracy. Prospective Buyer or Tenant sh